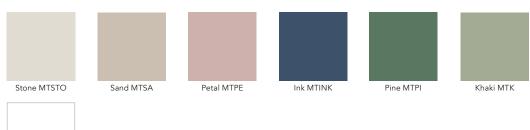

CHAT BOARD® Ambit is made with 4 mm tempered safety glass, in accordance with the highest quality standards, finished with smooth, rounded C-edges. It can be mounted both horizontally and vertically. Ambit is available in 2 standard sizes and 7 standard colours, but it can also be made to order in other CHAT BOARD colours or bespoke standard RAL and NCS glass colours.

Optional add Matt glass to Ambit

Customize with another CHAT BOARD standard colour

#### Glass

Pure White MTPW