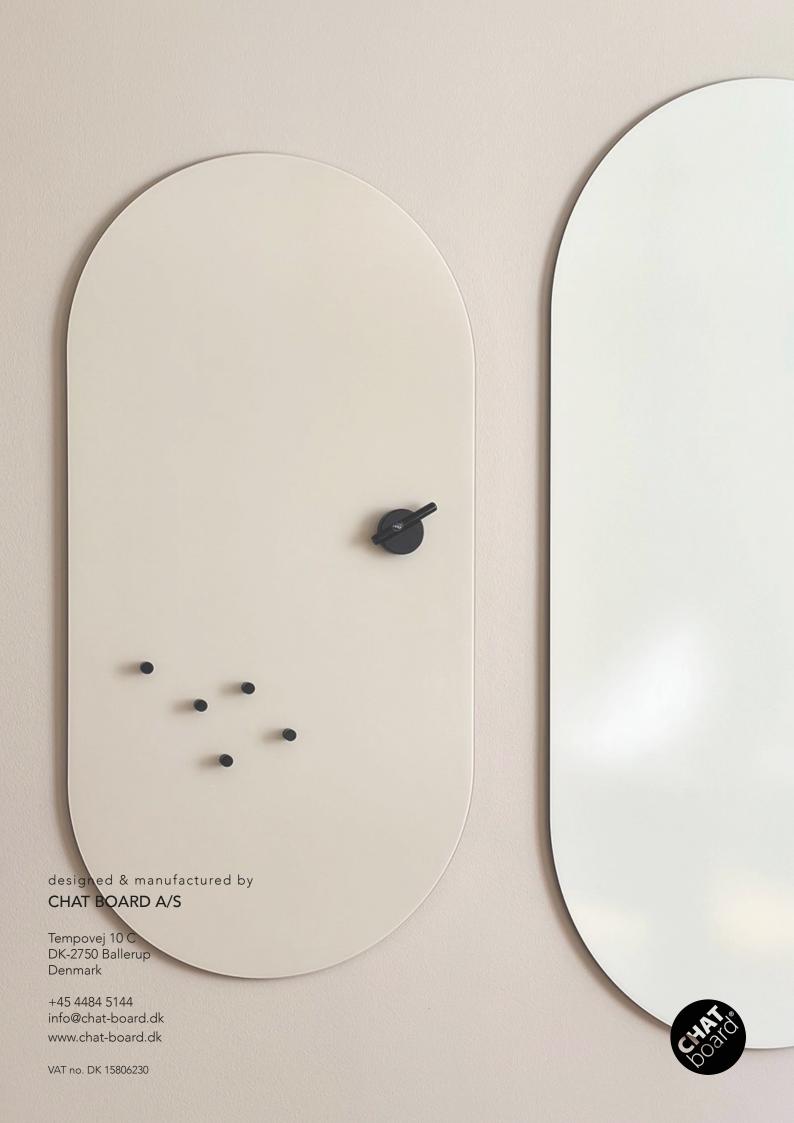

CHAT BOARD® Ambit is made with 4 mm tempered safety glass, in accordance with the highest quality standards, finished with smooth, rounded C-edges. It can be mounted both horizontally and vertically. Ambit is available in 2 standard sizes and 7 standard colours, but it can also be made to order in other CHAT BOARD colours or bespoke standard RAL and NCS glass colours.

Optional add Matt glass to Ambit

Customize with another CHAT BOARD standard colour