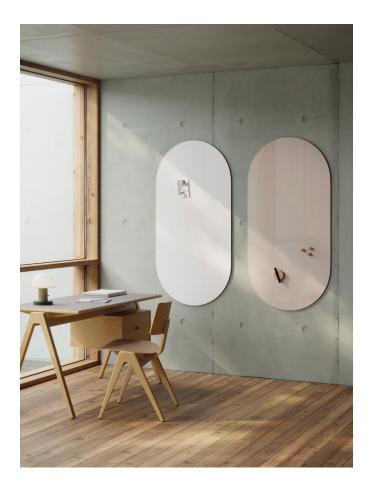

#### **AMBIT**

CHAT BOARD® Ambit shapes a new approach to the wall-mounted magnetic glass board. As a kindred spirit of the much-loved Orbit collection, it features a similarly curvaceous silhouette, this time transformed into a well-proportioned oval by splitting the circle down the middle and uniting it with a central square.

Ambit evokes that special kind of timeless aesthetic that will instantly add an elegantly understated sense of luxury to its surroundings, making it the perfect final touch to space designs out of the ordinary.

CHAT BOARD® Ambit is made with 4 mm tempered safety glass, in accordance with the highest quality standards, finished with smooth, rounded C-edges. It can be mounted both horizontally and vertically. Ambit is available in 2 standard sizes and 7 standard colours, but it can also be made to order in other CHAT BOARD colours or bespoke standard RAL and NCS glass colours.