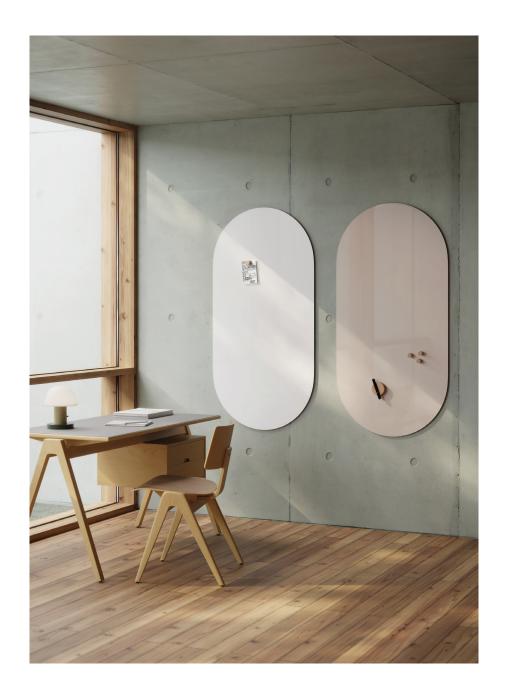

#### **AMBIT**

CHAT BOARD® Ambit shapes a new approach to the wall-mounted magnetic glass board. As a kindred spirit of the much-loved Orbit collection, it features a similarly curvaceous silhouette, this time transformed into a well-proportioned oval by splitting the circle down the middle and uniting it with a central square.

Ambit evokes that special kind of timeless aesthetic that will instantly add an elegantly understated sense of luxury to its surroundings, making it the perfect final touch to space designs out of the ordinary.

CHAT BOARD® Ambit is made with 4 mm tempered safety glass, in accordance with the highest quality standards, finished with smooth, rounded C-edges. It can be mounted both horizontally and vertically. Ambit is available in 2 standard sizes and 7 standard colours, but it can also be made to order in other CHAT BOARD colours or bespoke standard RAL and NCS glass colours.