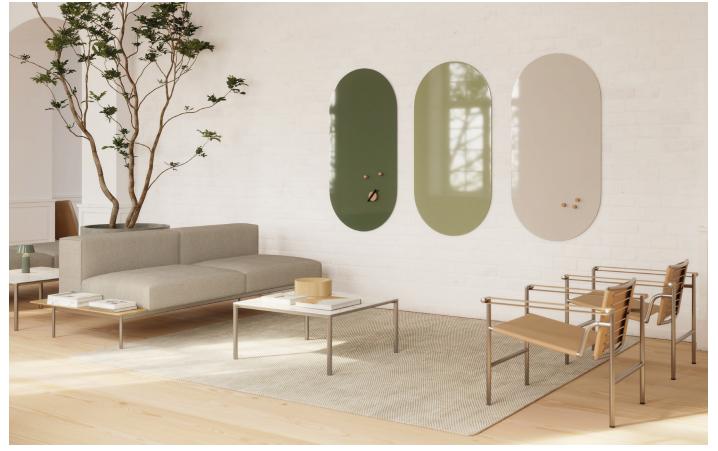

#### **AMBIT**

CHAT BOARD® Ambit shapes a new approach to the wall-mounted magnetic glass board. As a kindred spirit of the much-loved Orbit collection, it features a similarly curvaceous silhouette, this time transformed into a well-proportioned oval by splitting the circle down the middle and uniting it with a central square.

Ambit evokes that special kind of timeless aesthetic that will instantly add an elegantly understated sense of luxury to its surroundings, making it the perfect final touch to space designs out of the ordinary.

CHAT BOARD® Ambit is made with 4 mm tempered safety glass, in accordance with the highest quality standards, finished with smooth, rounded C-edges. It can be mounted both horizontally and vertically. Ambit is available in 2 standard sizes and 7 standard colours, but it can also be made to order in other CHAT BOARD colours or bespoke standard RAL and NCS glass colours.