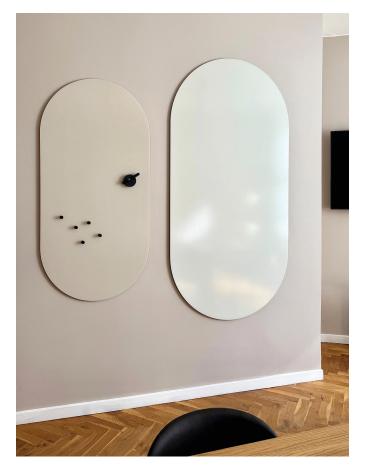

#### **AMBIT**

CHAT BOARD® Ambit shapes a new approach to the wall-mounted magnetic glass board. As a kindred spirit of the much-loved Orbit collection, it features a similarly curvaceous silhouette, this time transformed into a well-proportioned oval by splitting the circle down the middle and uniting it with a central square.

CHAT BOARD® Ambit is made with 4 mm tempered safety glass, in accordance with the highest quality standards, finished with smooth, rounded C-edges. It can be mounted both horizontally and vertically. Ambit is available in 2 standard sizes and 7 standard colours, but it can also be made to order in other CHAT BOARD colours or bespoke standard RAL and NCS glass colours.

Optional add Matt glass to Ambit

Customize with another CHAT BOARD standard colour