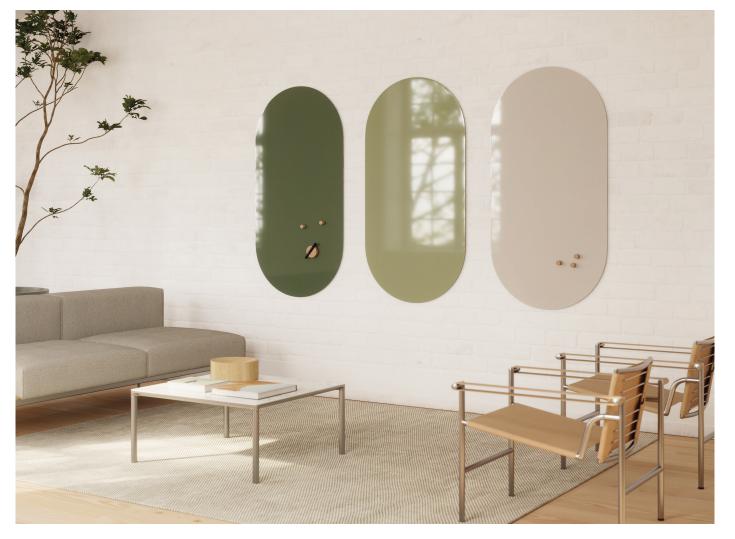

#### **AMBIT**

CHAT BOARD® Ambit shapes a new approach to the wall-mounted magnetic glass board. As a kindred spirit of the much-loved Orbit collection, it features a similarly curvaceous silhouette, this time transformed into a well-proportioned oval by splitting the circle down the middle and uniting it with a central square.

Ambit evokes that special kind of timeless aesthetic that will instantly add an elegantly understated sense of luxury to its surroundings, making it the perfect final touch to space designs out of the ordinary.

CHAT BOARD® Ambit is made with 4 mm tempered safety glass, in accordance with the highest quality standards, finished with smooth, rounded C-edges. It can be mounted both horizontally and vertically. Ambit is available in 2 standard sizes and 7 standard colours, but it can also be made to order in other CHAT BOARD colours or bespoke standard RAL and NCS glass colours.