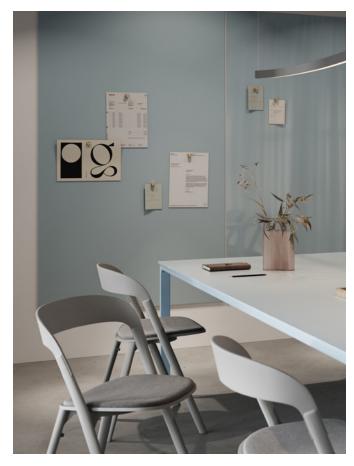

#### Matt

CHAT BOARD® Matt, like its glossier counterpart Classic, is the ideal tool for illustrating, sharing and communicating creative ideas and thoughts, as well as providing any kind of practical information in any imaginable workspace or domestic setting. What really sets it apart, however, is the elegantly matt, yet velvety smooth, surface, which ensures minimal reflection or glare. Equally easy to clean and maintain, the CHAT BOARD® Matt will remain a pleasure to use and look at for years to come.

CHAT BOARD® Matt is made with 4 mm tempered safety glass, in accordance with the highest quality standards, finished with smooth C-edges and 4 mm radius corners. It can be mounted both horizontally and vertically on the wall, is easily switched from one orientation to another, and is available in 11 standard sizes and 25 standard colours. In addition, it can be made to order in bespoke sizes, shapes and standard RAL and NCS glass colours.