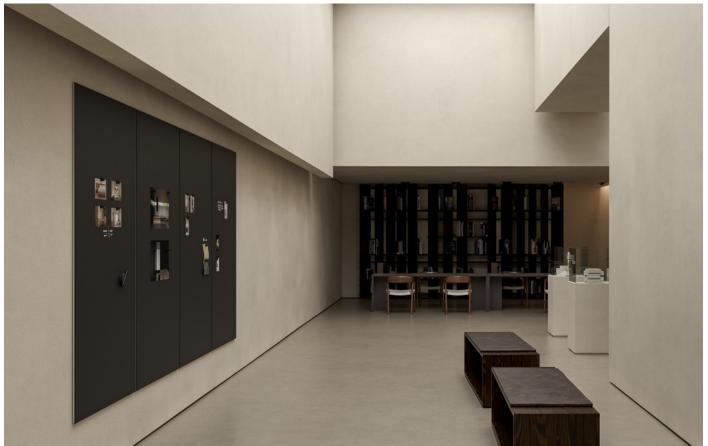

#### Matt

CHAT BOARD® Matt, like its glossier counterpart Classic, is the ideal tool for illustrating, sharing and communicating creative ideas and thoughts, as well as providing any kind of practical information in any imaginable workspace or domestic setting. What really sets it apart, however, is the elegantly matt, yet velvety smooth, surface, which ensures minimal reflection or glare. Equally easy to clean and maintain, the CHAT BOARD® Matt will remain a pleasure to use and look at for years to come.

CHAT BOARD® Matt is made with 4 mm tempered safety glass, in accordance with the highest quality standards, finished with smooth C-edges and 4 mm radius corners. It can be mounted both horizontally and vertically on the wall, is easily switched from one orientation to another, and is available in 11 standard sizes and 25 standard colours. In addition, it can be made to order in bespoke sizes, shapes and standard RAL and NCS glass colours.