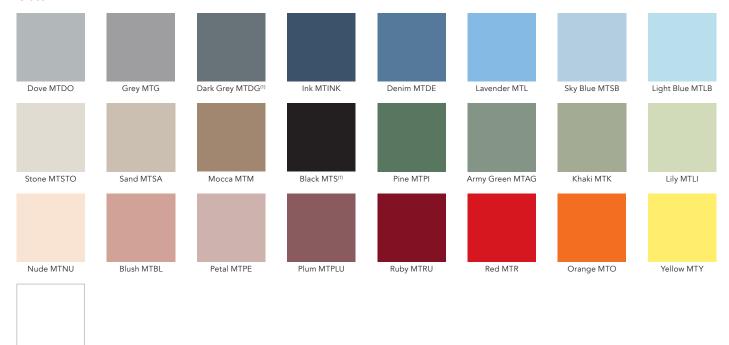

CHAT BOARD® Matt is made with 4 mm tempered safety glass, in accordance with the highest quality standards, finished with smooth C-edges and 4 mm radius corners. It can be mounted both horizontally and vertically on the wall, is easily switched from one orientation to another, and is available in 11 standard sizes and 25 standard colours. In addition, it can be made to order in bespoke sizes, shapes and standard RAL and NCS glass colours.