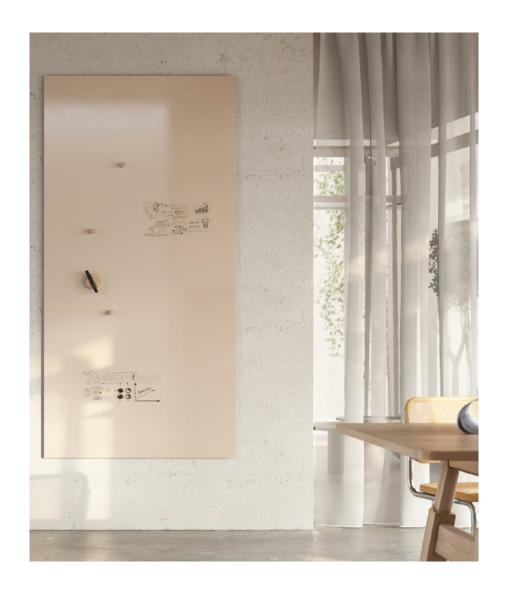

#### Matt

CHAT BOARD® Matt, like its glossier counterpart Classic, is the ideal tool for illustrating, sharing and communicating creative ideas and thoughts, as well as providing any kind of practical information in any imaginable workspace or domestic setting. What really sets it apart, however, is the elegantly matt, yet velvety smooth, surface, which ensures minimal reflection or glare. Equally easy to clean and maintain, the CHAT BOARD® Matt will remain a pleasure to use and look at for years to come.

CHAT BOARD® Matt is made with 4 mm tempered safety glass, in accordance with the highest quality standards, finished with smooth C-edges and 4 mm radius corners. It can be mounted both horizontally and vertically on the wall, is easily switched from one orientation to another, and is available in 11 standard sizes and 25 standard colours. In addition, it can be made to order in bespoke sizes, shapes and standard RAL and NCS glass colours.