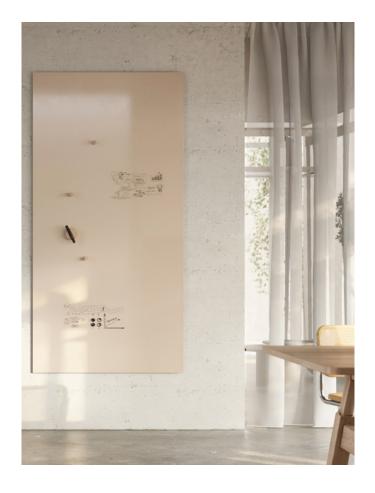

### Glass

Pure White MTPW

 $\ensuremath{^{(1)}}\!we$  recommend the Basic Kit White