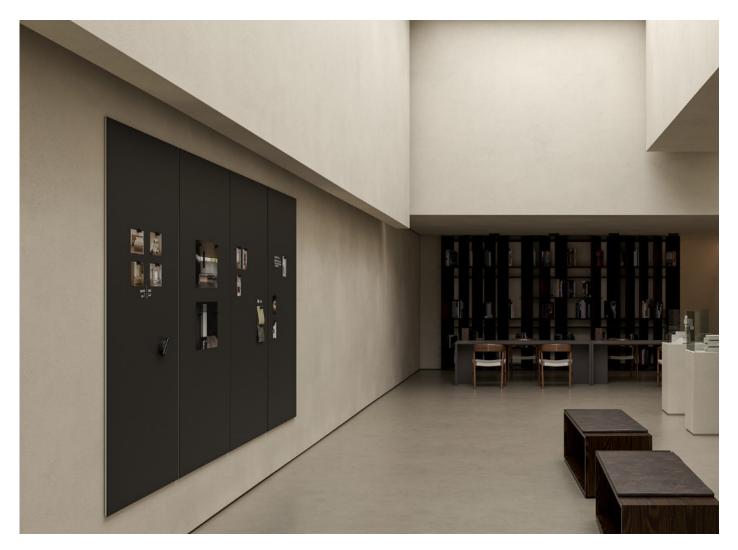

#### Matt

CHAT BOARD® Matt, like its glossier counterpart Classic, is the ideal tool for illustrating, sharing and communicating creative ideas and thoughts, as well as providing any kind of practical information in any imaginable workspace or domestic setting. What really sets it apart, however, is the elegantly matt, yet velvety smooth, surface, which ensures minimal reflection or glare. Equally easy to clean and maintain, the CHAT BOARD® Matt will remain a pleasure to use and look at for years to come.

CHAT BOARD® Matt is made with 4 mm tempered safety glass, in accordance with the highest quality standards, finished with smooth C-edges and 4 mm radius corners. It can be mounted both horizontally and vertically on the wall, is easily switched from one orientation to another, and is available in 11 standard sizes and 25 standard colours. In addition, it can be made to order in bespoke sizes, shapes and standard RAL and NCS glass colours.