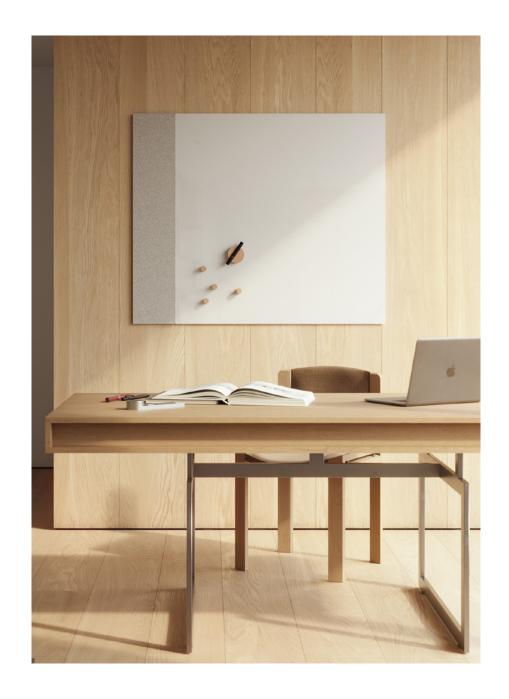

### BuzziFelt

CHAT BOARD® BuzziFelt is our wall-mounted, magnetic, felt-covered pinboard. Made with 6 mm 100% recycled P.E.T. felt it is also a sound-dampening panel, making it the ideal companion for our wall-mounted glass boards. Combined with e.g. CHAT BOARD® Classic these felt-covered panels can help turn any office wall into an ultra functional, multi-textured and dynamic surface.

CHAT BOARD® BuzziFelt can be mounted both horizontally and vertically on the wall and is available in 9 standard sizes and 3standard colours. In addition, it can be made to order in bespoke sizes, shapes and colours.