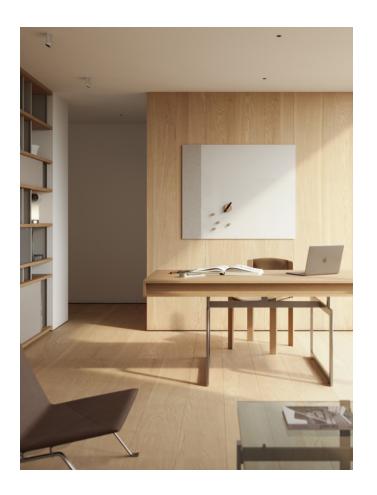

### BuzziFelt

CHAT BOARD® BuzziFelt is our wall-mounted, magnetic, felt-covered pinboard. Made with 6 mm 100% recycled P.E.T. felt it is also a sound-dampening panel, making it the ideal companion for our wall-mounted glass boards. Combined with e.g. CHAT BOARD® Classic these felt-covered panels can help turn any office wall into an ultra functional, multi-textured and dynamic surface.

CHAT BOARD® BuzziFelt can be mounted both horizontally and vertically on the wall and is available in 9 standard sizes and 3standard colours. In addition, it can be made to order in bespoke sizes, shapes and colours.