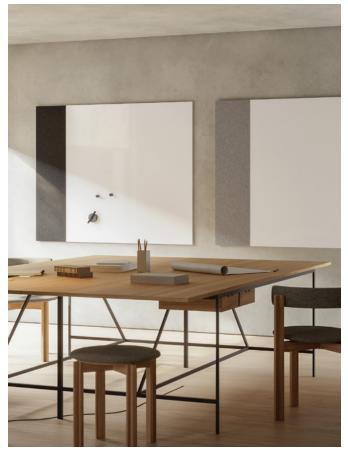

### BuzziFelt

CHAT BOARD® BuzziFelt is our wall-mounted, magnetic, felt-covered pinboard. Made with 6 mm 100% recycled P.E.T. felt it is also a sound-dampening panel, making it the ideal companion for our wall-mounted glass boards. Combined with e.g. CHAT BOARD® Classic these felt-covered panels can help turn any office wall into an ultra functional, multi-textured and dynamic surface.

CHAT BOARD® BuzziFelt can be mounted both horizontally and vertically on the wall and is available in 9 standard sizes and 3standard colours. In addition, it can be made to order in bespoke sizes, shapes and colours.