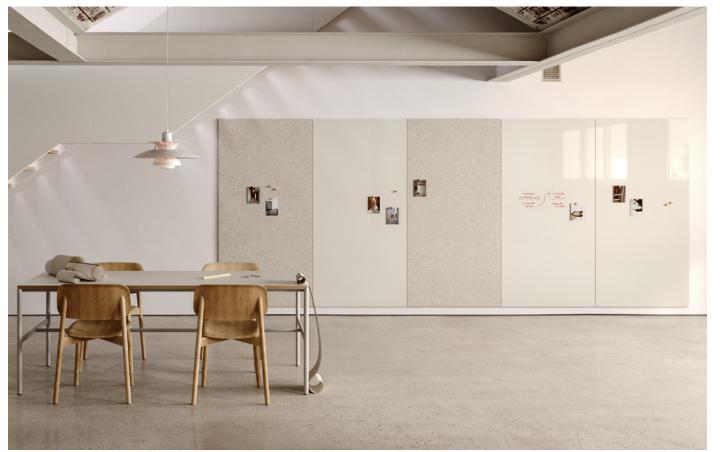

### BuzziFelt

CHAT BOARD® BuzziFelt is our wall-mounted, magnetic, felt-covered pinboard. Made with 6 mm 100% recycled P.E.T. felt it is also a sound-dampening panel, making it the ideal companion for our wall-mounted glass boards. Combined with e.g. CHAT BOARD® Classic these felt-covered panels can help turn any office wall into an ultra functional, multi-textured and dynamic surface.

CHAT BOARD® BuzziFelt can be mounted both horizontally and vertically on the wall and is available in 9 standard sizes and 3standard colours. In addition, it can be made to order in bespoke sizes, shapes and colours.

#### BuzziFelt

67 Stone Grey

68 Anthracite