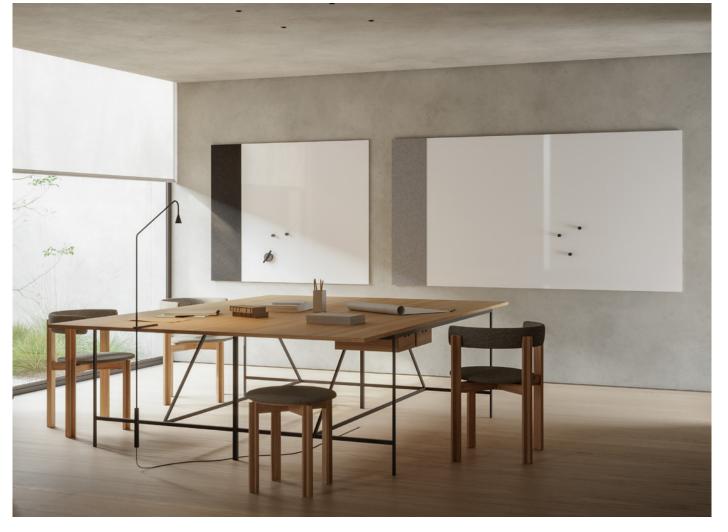

### BuzziFelt

CHAT BOARD® BuzziFelt is our wall-mounted, magnetic, felt-covered pinboard. Made with 6 mm 100% recycled P.E.T. felt it is also a sound-dampening panel, making it the ideal companion for our wall-mounted glass boards. Combined with e.g. CHAT BOARD® Classic these felt-covered panels can help turn any office wall into an ultra functional, multi-textured and dynamic surface.

CHAT BOARD® BuzziFelt can be mounted both horizontally and vertically on the wall and is available in 9 standard sizes and 3standard colours. In addition, it can be made to order in bespoke sizes, shapes and colours.