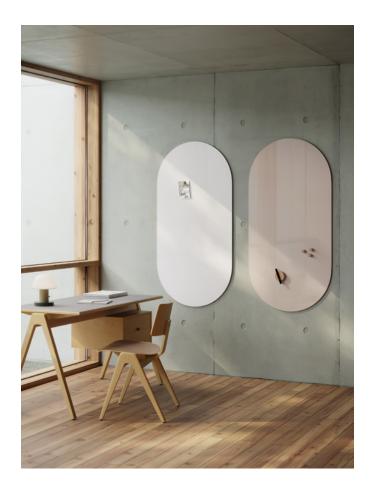

#### **AMBIT**

CHAT BOARD® Ambit shapes a new approach to the wall-mounted magnetic glass board. As a kindred spirit of the much-loved Orbit collection, it features a similarly curvaceous silhouette, this time transformed into a well-proportioned oval by splitting the circle down the middle and uniting it with a central square.

Ambit evokes that special kind of timeless aesthetic that will instantly add an elegantly understated sense of luxury to its surroundings, making it the perfect final touch to space designs out of the ordinary.

CHAT BOARD® Ambit is made with 4 mm tempered safety glass, in accordance with the highest quality standards, finished with smooth, rounded C-edges. It can be mounted both horizontally and vertically. Ambit is available in 1 standard size and 7 standard colours, but it can also be made to order in other CHAT BOARD colours or bespoke standard RAL and NCS glass colours.