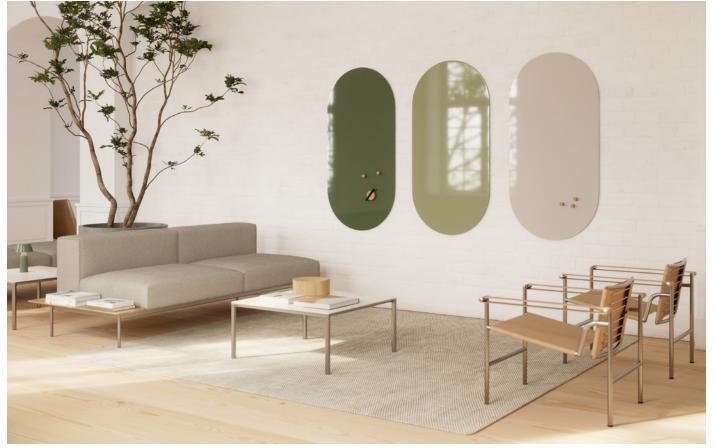

#### **AMBIT**

CHAT BOARD® Ambit shapes a new approach to the wall-mounted magnetic glass board. As a kindred spirit of the much-loved Orbit collection, it features a similarly curvaceous silhouette, this time transformed into a well-proportioned oval by splitting the circle down the middle and uniting it with a central square.

Ambit evokes that special kind of timeless aesthetic that will instantly add an elegantly understated sense of luxury to its surroundings, making it the perfect final touch to space designs out of the ordinary.

CHAT BOARD® Ambit is made with 4 mm tempered safety glass, in accordance with the highest quality standards, finished with smooth, rounded C-edges. It can be mounted both horizontally and vertically. Ambit is available in 1 standard size and 7 standard colours, but it can also be made to order in other CHAT BOARD colours or bespoke standard RAL and NCS glass colours.