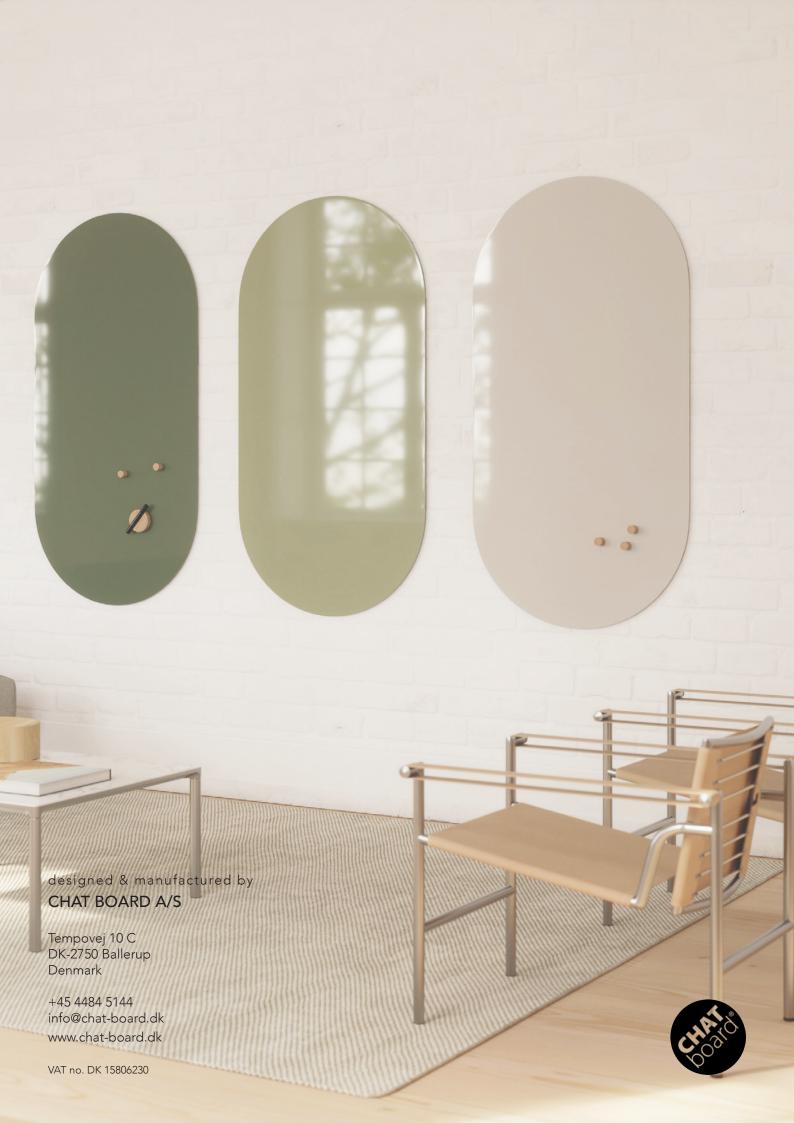

#### **AMBIT**

CHAT BOARD® Ambit shapes a new approach to the wall-mounted magnetic glass board. As a kindred spirit of the much-loved Orbit collection, it features a similarly curvaceous silhouette, this time transformed into a well-proportioned oval by splitting the circle down the middle and uniting it with a central square.

Ambit evokes that special kind of timeless aesthetic that will instantly add an elegantly understated sense of luxury to its surroundings, making it the perfect final touch to space designs out of the ordinary.

CHAT BOARD® Ambit is made with 4 mm tempered safety glass, in accordance with the highest quality standards, finished with smooth, rounded C-edges. It can be mounted both horizontally and vertically. Ambit is available in 1 standard size and 7 standard colours, but it can also be made to order in other CHAT BOARD colours or bespoke standard RAL and NCS glass colours.