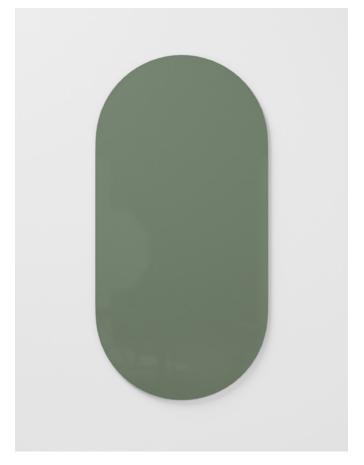

CHAT BOARD® Ambit is made with 4 mm tempered safety glass, in accordance with the highest quality standards, finished with smooth, rounded C-edges. It can be mounted both horizontally and vertically. Ambit is available in 1 standard size and 7 standard colours, but it can also be made to order in other CHAT BOARD colours or bespoke standard RAL and NCS glass colours.

Optional add Matt glass to Ambit

Customize with another CHAT BOARD standard colour