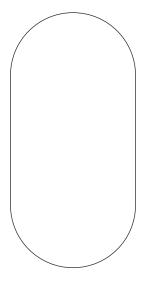

#### **AMBIT**

CHAT BOARD® Ambit shapes a new approach to the wall-mounted magnetic glass board. As a kindred spirit of the much-loved Orbit collection, it features a similarly curvaceous silhouette, this time transformed into a well-proportioned oval by splitting the circle down the middle and uniting it with a central square.

### Dimensions

1400 mm x 700 mm / 700 mm x 1400 mm