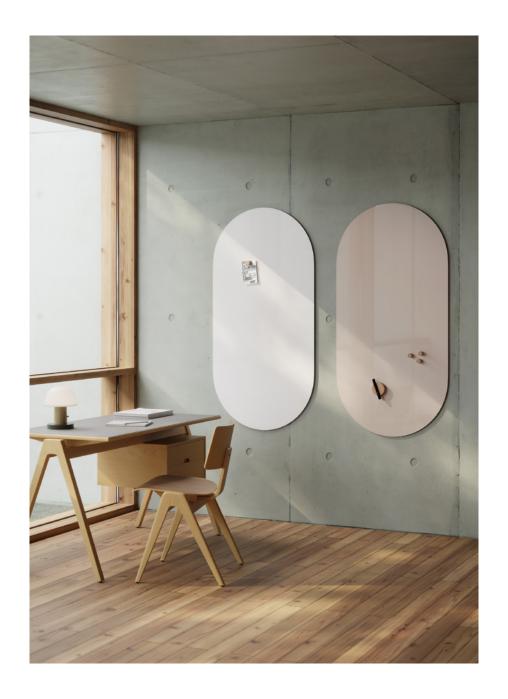

#### **AMBIT**

CHAT BOARD® Ambit shapes a new approach to the wall-mounted magnetic glass board. As a kindred spirit of the much-loved Orbit collection, it features a similarly curvaceous silhouette, this time transformed into a well-proportioned oval by splitting the circle down the middle and uniting it with a central square.

Ambit evokes that special kind of timeless aesthetic that will instantly add an elegantly understated sense of luxury to its surroundings, making it the perfect final touch to space designs out of the ordinary.

CHAT BOARD® Ambit is made with 4 mm tempered safety glass, in accordance with the highest quality standards, finished with smooth, rounded C-edges. It can be mounted both horizontally and vertically. Ambit is available in 1 standard size and 7 standard colours, but it can also be made to order in other CHAT BOARD colours or bespoke standard RAL and NCS glass colours.