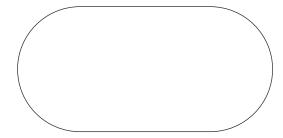

#### **AMBIT**

CHAT BOARD® Ambit shapes a new approach to the wall-mounted magnetic glass board. As a kindred spirit of the much-loved Orbit collection, it features a similarly curvaceous silhouette, this time transformed into a well-proportioned oval by splitting the circle down the middle and uniting it with a central square.

### Dimensions

1400 mm x 700 mm / 700 mm x 1400 mm