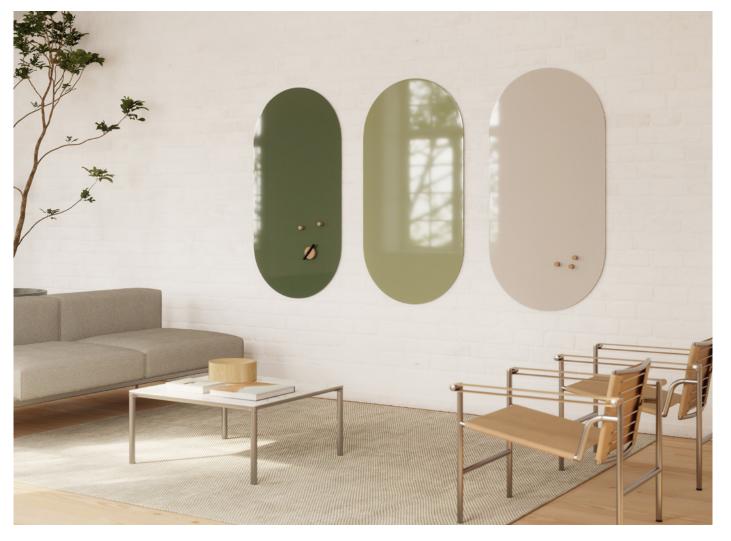

#### **AMBIT**

CHAT BOARD® Ambit shapes a new approach to the wall-mounted magnetic glass board. As a kindred spirit of the much-loved Orbit collection, it features a similarly curvaceous silhouette, this time transformed into a well-proportioned oval by splitting the circle down the middle and uniting it with a central square.

Ambit evokes that special kind of timeless aesthetic that will instantly add an elegantly understated sense of luxury to its surroundings, making it the perfect final touch to space designs out of the ordinary.

CHAT BOARD® Ambit is made with 4 mm tempered safety glass, in accordance with the highest quality standards, finished with smooth, rounded C-edges. It can be mounted both horizontally and vertically. Ambit is available in 1 standard size and 7 standard colours, but it can also be made to order in other CHAT BOARD colours or bespoke standard RAL and NCS glass colours.