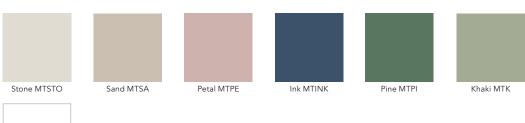

CHAT BOARD® Ambit is made with 4 mm tempered safety glass, in accordance with the highest quality standards, finished with smooth, rounded C-edges. It can be mounted both horizontally and vertically. Ambit is available in 1 standard size and 7 standard colours, but it can also be made to order in other CHAT BOARD colours or bespoke standard RAL and NCS glass colours.

Optional add Matt glass to Ambit

Customize with another CHAT BOARD standard colour

### Glass

Pure White MTPW