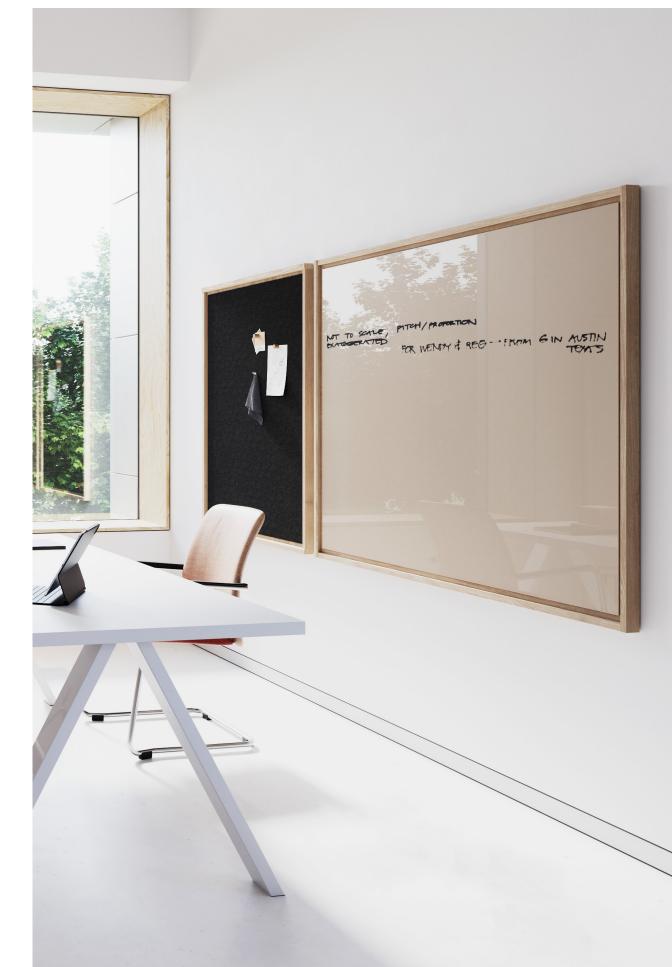

Frame you favourites, be they old or new. Touchable transformations will ensue.

**DYNAMIC**Wood Acoustic

Combine elegance and performance in carefully composed designs that stimulate the senses.

Merge multiple functions within one beautifully crafted framework.

## CLASSIC CRAFTED

Elevate the functional to the truly desirable and create compositions that are uniquely yours.

ORBIT

Get seriously playful and reshape conventions with a reinvented classic.

Create, communicate, visualise, and organise without limitations, then wipe clean for a fresh start.