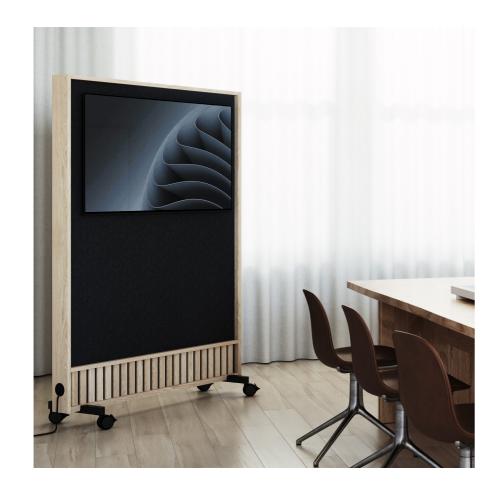

**DYNAMIC**Wood Acoustic LCD

DYNAMIC Botanic

Achieve aesthetic and acoustic balance with free-flowing flexibility.