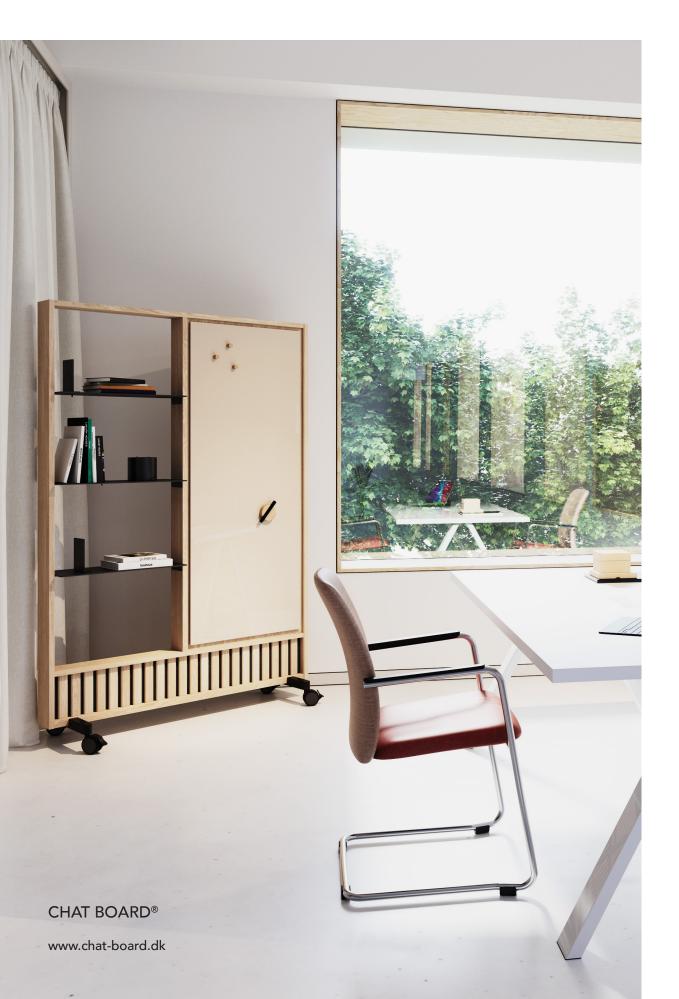

Frame you favourites, be they old or new. Touchable transformations will ensue.

**DYNAMIC**Wood Acoustic

Combine elegance and performance in carefully composed designs that stimulate the senses.

Merge multiple functions within one beautifully crafted framework.

**DYNAMIC**Wood Acoustic LCD

DYNAMIC Botanic

Achieve aesthetic and acoustic balance with free-flowing flexibility.