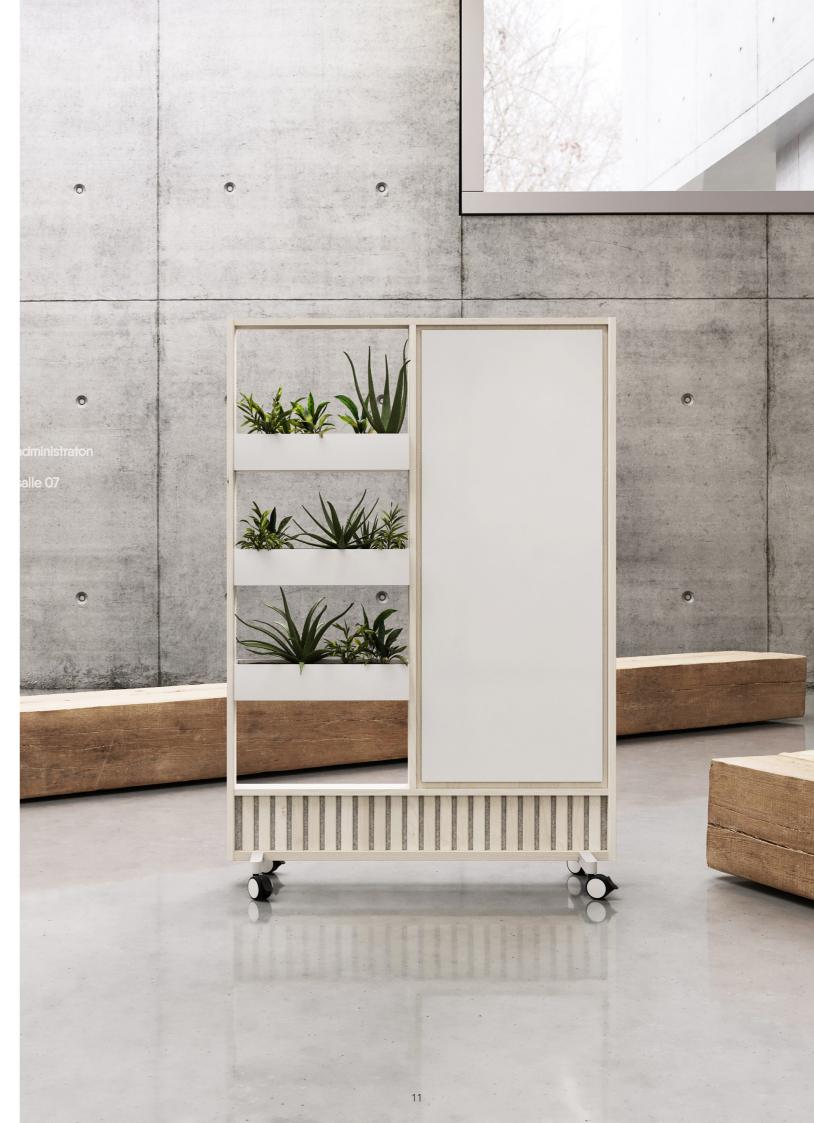

**DYNAMIC**Wood Acoustic LCD

DYNAMIC Botanic

Achieve aesthetic and acoustic balance with free-flowing flexibility.