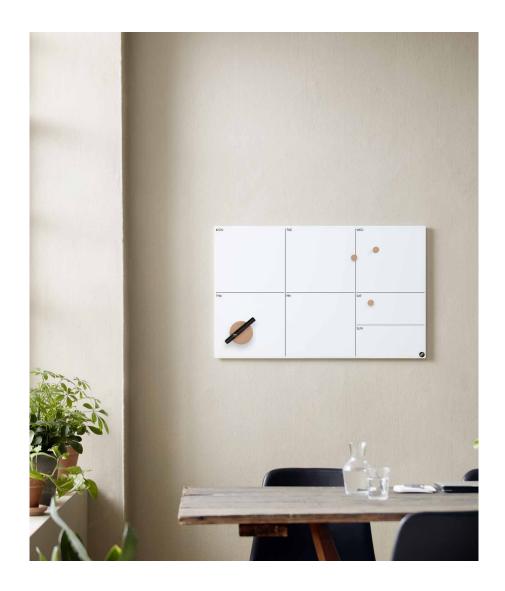

### **Planner**

CHAT BOARD® Planner is the perfect, analogue planning tool for the office or home. With a "built-in", digitally printed weekly or yearly planner grid, according to preference, it makes it both easy and fun to share and coordinate upcoming events, make a note of dates to remember and get a common overview of current and future plans.

CHAT BOARD® Planner is made with 4 mm tempered safety glass, in accordance with the highest quality standards, finished with smooth C-edges and 4 mm radius corners. Choose from 5 different sizes (2 x Week Planner & 3 x Year Planner), 5 colours and 4 languages (English, German, French or Danish), all included in the standard assortment, or have it specially made to order in other bespoke sizes, languages, schedules or standard RAL or NCS glass colours.

## Planner

| Item no.                                                                           | Description                                                                                                      | Dimensions                                                  | Weight |  |  |
|------------------------------------------------------------------------------------|------------------------------------------------------------------------------------------------------------------|-------------------------------------------------------------|--------|--|--|
|                                                                                    |                                                                                                                  | (Horizontally mounted)                                      |        |  |  |
|                                                                                    |                                                                                                                  | W x H mm                                                    | kg     |  |  |
| MTPL4050                                                                           | Week Planner Small magnetic glass board with weekly planner grid - choose between two layout designs (I $\&$ II) | 500 x 400                                                   | 3.4    |  |  |
| MTPL5080                                                                           | Week Planner Large magnetic glass board with weekly planner grid - choose between two layout designs (I & II)    | 800 x 500                                                   | 6.8    |  |  |
| MTPLYEAR90120                                                                      | Year Planner Small magnetic glass board with yearly planner grid                                                 | 1200 x 900                                                  | 17.8   |  |  |
| MTPLYEAR120150                                                                     | Year Planner Medium magnetic glass board with yearly planner grid                                                | 1500 x 1200                                                 | 31.0   |  |  |
| MTPLYEAR120200                                                                     | Year Planner Large magnetic glass board with yearly planner grid                                                 | 2000 x 1200                                                 | 43.0   |  |  |
| Mounting kit is included<br>Add accessories with a B<br>(only available for purcha | asic Kit<br>se with a main CHAT BOARD® product):                                                                 | Total depth (glass front to wall surfar<br>16 mm (+/- 1 mm) | ce):   |  |  |
| KITBLACK                                                                           | Basic kit Black                                                                                                  | 1 Black marker pen, 3 Chrome magnets                        |        |  |  |
| KIT WHITE                                                                          | Basic kit White                                                                                                  | 1 White Neon Marker Pen, 3 Chrome Magnets                   |        |  |  |