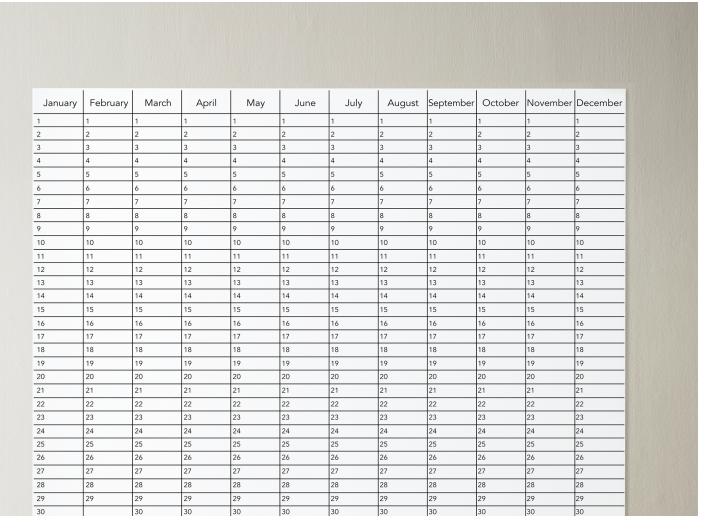

| January | February | March | April | May | June | July | August | September | October | November | December |
|---------|----------|-------|-------|-----|------|------|--------|-----------|---------|----------|----------|
|         |          |       |       |     |      |      |        |           |         |          |          |
|         |          |       |       |     |      |      |        |           |         |          |          |
|         | _        | _     |       |     |      |      |        |           |         |          |          |
|         |          |       |       |     |      |      |        |           |         |          |          |
|         |          |       |       |     | _    | _    |        |           |         |          |          |
|         |          |       |       |     |      |      |        |           |         |          |          |
|         |          | _     |       |     | _    |      |        |           |         |          |          |
|         | _        | _     |       |     |      | _    | _      |           |         | _        |          |
|         | _        | _     |       |     | _    | _    |        |           |         |          | _        |
|         | -        |       |       |     |      | -    | _      |           |         |          | _        |
|         | _        |       |       |     |      |      |        |           |         |          |          |
|         |          |       |       |     |      |      |        |           |         |          |          |
|         |          |       |       |     |      |      |        |           |         |          |          |
|         |          |       |       |     |      |      |        |           |         |          |          |
|         |          |       |       |     |      |      |        |           |         |          |          |
|         |          |       |       |     |      |      |        |           |         |          |          |
|         |          |       |       |     |      |      |        |           |         |          |          |
|         |          |       |       |     |      |      |        |           |         |          |          |
|         |          |       |       |     |      |      |        |           |         |          |          |
|         |          |       |       |     |      |      |        |           |         |          |          |
|         |          |       |       |     |      |      |        |           |         |          |          |
|         |          |       |       |     |      |      |        |           |         |          |          |
|         |          |       |       |     |      |      |        |           |         |          |          |
|         |          |       |       |     |      |      |        |           |         |          |          |
|         |          |       |       |     |      |      |        |           |         |          |          |
|         |          | _     |       |     | _    |      |        | _         |         |          |          |
|         | _        | _     |       |     |      | _    |        |           |         |          |          |
|         | _        |       |       |     |      |      |        |           |         |          |          |
|         |          |       |       |     |      | _    |        |           |         |          |          |
|         |          |       |       |     |      |      |        |           |         |          |          |

Year Planner Medium 1500 mm x 1200 mm

| January | February | March | April | May | June | July | August | September | October | November | December |
|---------|----------|-------|-------|-----|------|------|--------|-----------|---------|----------|----------|
|         |          |       |       |     |      |      |        |           |         |          |          |
|         |          |       |       |     |      |      |        |           |         |          |          |
|         |          |       |       |     |      |      |        |           |         |          |          |
|         |          |       |       |     |      |      |        |           |         |          |          |
|         |          |       |       |     |      |      |        |           |         |          |          |
|         |          |       |       |     |      |      |        |           |         |          |          |
|         |          |       |       |     |      |      |        |           |         |          |          |
|         |          |       |       |     |      |      |        |           |         |          |          |
|         |          |       |       |     |      |      |        |           |         |          |          |
|         |          |       |       |     |      |      |        |           |         |          |          |
|         |          |       |       |     |      |      |        |           |         |          |          |
|         |          |       |       |     |      |      |        |           |         |          |          |
|         |          |       |       |     |      |      |        |           |         |          |          |
|         |          |       |       |     |      |      |        |           |         |          |          |
|         |          |       |       |     |      |      |        |           |         |          |          |
|         |          |       |       |     |      |      |        |           |         |          |          |
|         |          |       |       |     |      |      |        |           |         |          |          |
|         |          |       |       |     |      |      |        |           |         |          |          |
|         |          |       |       |     |      |      |        |           |         |          |          |
|         |          |       |       |     |      |      |        |           |         |          |          |
|         |          |       |       |     |      |      |        |           |         |          |          |
|         |          |       |       |     |      |      |        |           |         |          |          |
|         |          |       |       |     |      |      |        |           |         |          |          |
|         |          |       |       |     |      |      |        |           |         |          |          |
|         |          |       |       |     |      |      |        |           |         |          |          |
|         |          |       |       |     |      |      |        |           |         |          |          |
|         |          |       |       |     |      |      |        |           |         |          |          |
|         |          |       |       |     |      |      |        |           |         |          |          |
|         |          |       |       |     |      |      |        |           |         |          |          |
|         |          |       |       |     |      |      |        |           |         |          |          |
|         |          |       |       |     |      |      |        |           |         |          |          |

Year Planner Large 2000 mm x 1200 mm

| January | February | March | April | May | June | July | August | September | October | November | December |
|---------|----------|-------|-------|-----|------|------|--------|-----------|---------|----------|----------|
|         |          |       |       |     |      |      |        |           |         |          |          |
|         |          |       |       |     |      |      |        |           |         |          |          |
|         |          |       |       |     |      |      |        |           |         |          |          |
|         |          |       |       |     |      |      |        |           |         |          |          |
|         |          |       |       |     |      |      |        |           |         |          |          |
|         |          |       |       |     |      |      |        |           |         |          |          |
|         |          |       |       |     |      |      |        |           |         |          |          |
|         |          |       |       |     |      |      |        |           |         |          |          |
|         |          |       |       |     |      |      |        |           |         |          |          |
|         |          |       |       |     |      |      |        |           |         |          |          |
|         |          |       |       |     |      |      |        |           |         |          |          |
|         |          |       |       |     |      |      |        |           |         |          |          |
|         |          |       |       |     |      |      |        |           |         |          |          |
|         |          |       |       |     |      |      |        |           |         |          |          |
|         |          |       |       |     |      |      |        |           |         |          |          |
|         |          |       |       |     |      |      |        |           |         |          |          |
|         |          |       |       |     |      |      |        |           |         |          |          |
|         |          |       |       |     |      |      |        |           |         |          |          |
|         |          |       |       |     |      |      |        |           |         |          |          |
|         |          |       |       |     |      |      |        |           |         |          |          |
|         |          |       |       |     |      |      |        |           |         |          |          |
|         |          |       |       |     |      |      |        |           |         |          |          |
|         |          |       |       |     |      |      |        |           |         |          |          |
|         |          |       |       |     |      |      |        |           |         |          |          |
|         |          |       |       |     |      |      |        |           |         |          |          |
|         |          |       |       |     |      |      |        |           |         |          |          |
|         |          |       |       |     |      |      |        |           |         |          |          |
|         |          |       |       |     |      |      |        |           |         |          |          |
|         |          |       |       |     |      |      |        |           |         |          |          |
|         |          |       |       |     |      |      |        |           |         |          |          |
|         |          |       |       |     |      |      |        |           |         |          |          |
|         |          |       |       |     | •    |      |        |           |         |          |          |