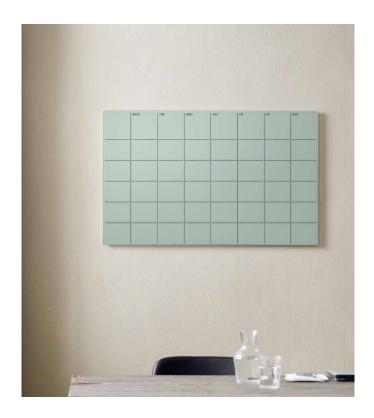

### **Planner**

CHAT BOARD® Planner is the perfect, analogue planning tool for the office or home. With a "built-in", digitally printed weekly or yearly planner grid, according to preference, it makes it both easy and fun to share and coordinate upcoming events, make a note of dates to remember and get a common overview of current and future plans.

| Week Planner Large<br>800 mm x 500 mm design I |     |     |     |     |     |  |  |
|------------------------------------------------|-----|-----|-----|-----|-----|--|--|
|                                                | MON | 708 | WED | THU | PRI |  |  |

| Week Planner Large     |   |
|------------------------|---|
| 800 mm x 500 mm design | Ш |
|                        |   |

| MOS | mio. |
|-----|------|
| DNJ | SAN  |

Year Planner Small 1200 mm x 900 mm