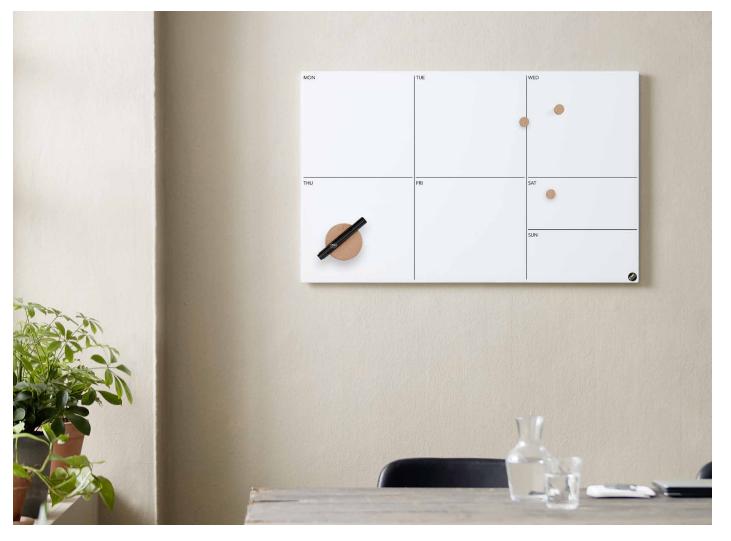

### **Planner**

CHAT BOARD® Planner is the perfect, analogue planning tool for the office or home. With a "built-in", digitally printed weekly or yearly planner grid, according to preference, it makes it both easy and fun to share and coordinate upcoming events, make a note of dates to remember and get a common overview of current and future plans.

CHAT BOARD® Planner is made with 4 mm tempered safety glass, in accordance with the highest quality standards, finished with smooth C-edges and 4 mm radius corners. Choose from 5 different sizes (2 x Week Planner & 3 x Year Planner), 5 colours and 4 languages (English, German, French or Danish), all included in the standard assortment, or have it specially made to order in other bespoke sizes, languages, schedules or standard RAL or NCS glass colours.

## Planner

| Item no.                                                                           | Description                                                                                                      | Dimensions                                                  | Weight |  |  |
|------------------------------------------------------------------------------------|------------------------------------------------------------------------------------------------------------------|-------------------------------------------------------------|--------|--|--|
|                                                                                    |                                                                                                                  | (Horizontally mounted)                                      |        |  |  |
|                                                                                    |                                                                                                                  | W x H mm                                                    | kg     |  |  |
| MTPL4050                                                                           | Week Planner Small magnetic glass board with weekly planner grid - choose between two layout designs (I $\&$ II) | 500 x 400                                                   | 3.4    |  |  |
| MTPL5080                                                                           | Week Planner Large magnetic glass board with weekly planner grid - choose between two layout designs (I & II)    | 800 x 500                                                   | 6.8    |  |  |
| MTPLYEAR90120                                                                      | Year Planner Small magnetic glass board with yearly planner grid                                                 | 1200 x 900                                                  | 17.8   |  |  |
| MTPLYEAR120150                                                                     | Year Planner Medium magnetic glass board with yearly planner grid                                                | 1500 x 1200                                                 | 31.0   |  |  |
| MTPLYEAR120200                                                                     | Year Planner Large magnetic glass board with yearly planner grid                                                 | 2000 x 1200                                                 | 43.0   |  |  |
| Mounting kit is included<br>Add accessories with a B<br>(only available for purcha | asic Kit<br>se with a main CHAT BOARD® product):                                                                 | Total depth (glass front to wall surfar<br>16 mm (+/- 1 mm) | ce):   |  |  |
| KITBLACK                                                                           | Basic kit Black                                                                                                  | 1 Black marker pen, 3 Chrome magnets                        |        |  |  |
| KIT WHITE                                                                          | Basic kit White                                                                                                  | 1 White Neon Marker Pen, 3 Chrome Magnets                   |        |  |  |

| Week Planner Large<br>800 mm x 500 mm design I |     |     |     |     |     |  |  |
|------------------------------------------------|-----|-----|-----|-----|-----|--|--|
|                                                | MON | 708 | WED | THU | PRI |  |  |