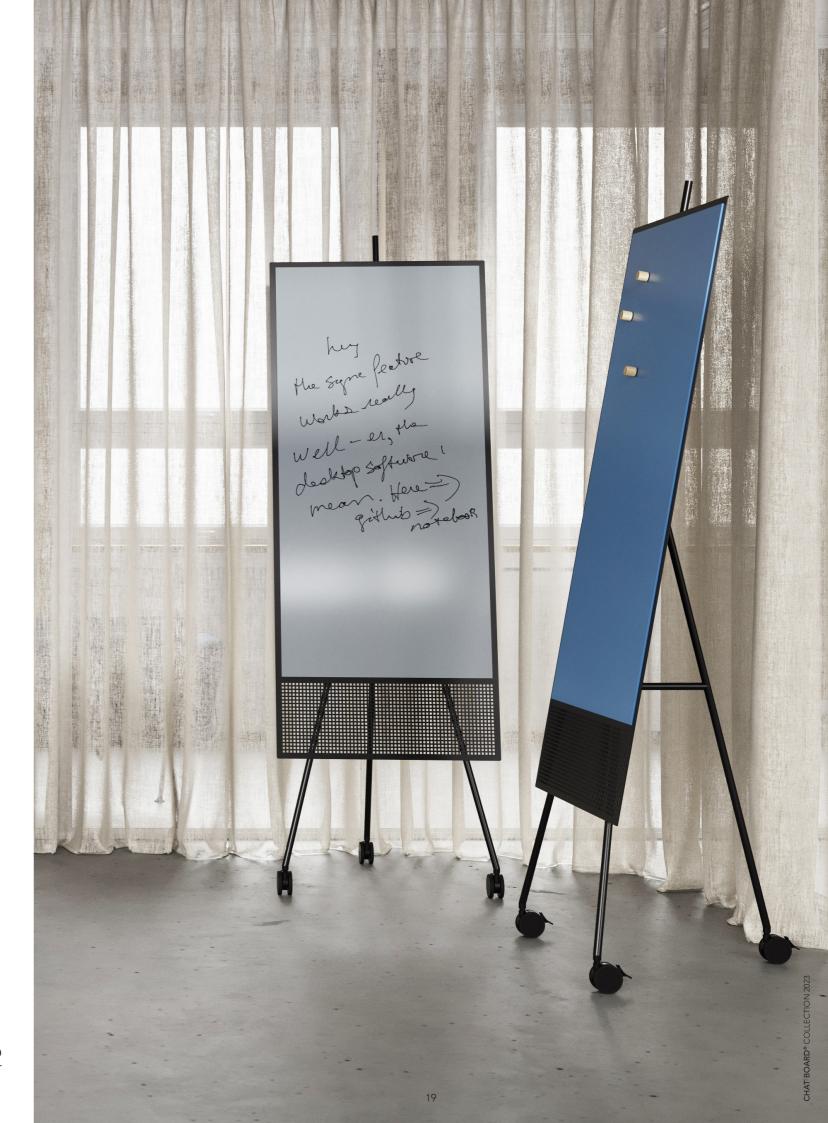

# The definitive whiteboard alternative. Nothing more, nothing less.

DYNAMIC Wood Acoustic

Combine elegance and performance in carefully composed designs that stimulate the senses.

DYNAMIC Wood Acoustic

Merge multiple functions within one beautifully crafted framework.