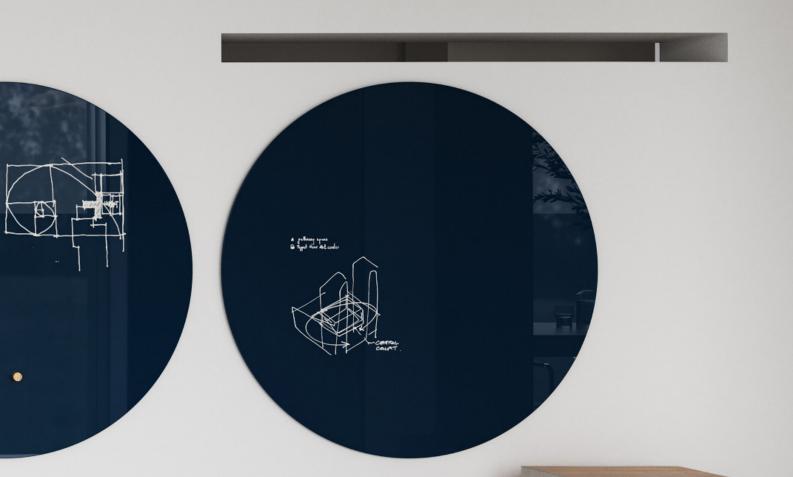

c



Combine elegance and performance in carefully composed designs that stimulate the senses.





DYNAMIC Wood Acoustic

Merge multiple functions within one beautifully crafted framework.



#### **DYNAMIC** Fabric Acoustic

# Achieve aesthetic and acoustic balance with free-flowing flexibility.

Get coolly contemporary and uncompromising assistance with the ultimate workspace support team.



SQUAD SOLID The Teacher



SQUAD The Runner





## MOVE ACOUSTIC

# Shape soundproof spaces within spaces with equal parts form and function.



Make plenty of room for work and play, let yourself get carried away. We have you covered.



MOBILE

Add those perfect finishing touches and get ready for the smoothest writing experience you will ever have.



DISCØ

CLASSIC CRAFTED The Keeper

24

25



## CHAT BOARD A/S

www.chat-board.dk