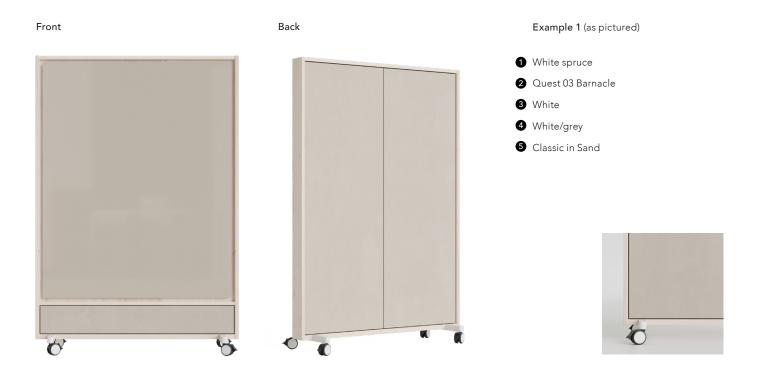

The Dynamic Wood Acoustic frames and slats are all manufactured from solid wood (spruce or oak), finished with a matt PU lacquer.

The acoustic AQsorb felt used between the wooden slats and for the optional LCD panel solution is a made from 100% recyclable PET, incl. 90% recycled PET from marine debris (plastic bottles), and has a thickness of 9 mm.

Aluminium parts (feet, shelves, shelf supports and bookends) are powder coated in Signal White (RAL 9003) or Jet Black (RAL 9005).

The Dynamic Wood Acoustic units are made easily mobile by the Ø75 mm soft brake casters, matched to your choice of wood/felt combination: white/grey with white spruce, and black/black with natural oak and black oak.

The integrated glass boards are made with 4 mm tempered safety glass, in accordance with the highest quality standards, finished with smooth C-edges and 4 mm radius corners. Choose between a glossy Classic and a velvety Matt finish as well as a palette of 25 standard glass colours. In addition, the glass can also be made to order in bespoke standard RAL or NCS colours, available for glass.