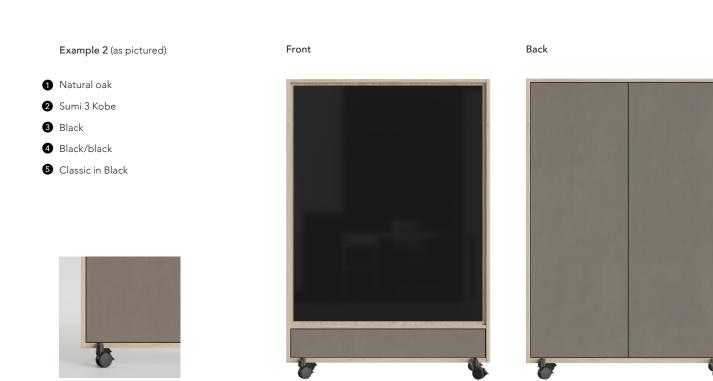

The Dynamic Wood Acoustic frames and slats are all manufactured from solid wood (spruce or oak), finished with a matt PU lacquer.

The acoustic AQsorb felt used between the wooden slats and for the optional LCD panel solution is a made from 100% recyclable PET, incl. 90% recycled PET from marine debris (plastic bottles), and has a thickness of 9 mm.

Aluminium parts (feet, shelves, shelf supports and bookends) are powder coated in Signal White (RAL 9003) or Jet Black (RAL 9005).

The Dynamic Wood Acoustic units are made easily mobile by the Ø75 mm soft brake casters, matched to your choice of wood/felt combination: white/grey with white spruce, and black/black with natural oak and black oak.

The integrated glass boards are made with 4 mm tempered safety glass, in accordance with the highest quality standards, finished with smooth C-edges and 4 mm radius corners. Choose between a glossy Classic and a velvety Matt finish as well as a palette of 25 standard glass colours. In addition, the glass can also be made to order in bespoke standard RAL or NCS colours, available for glass.