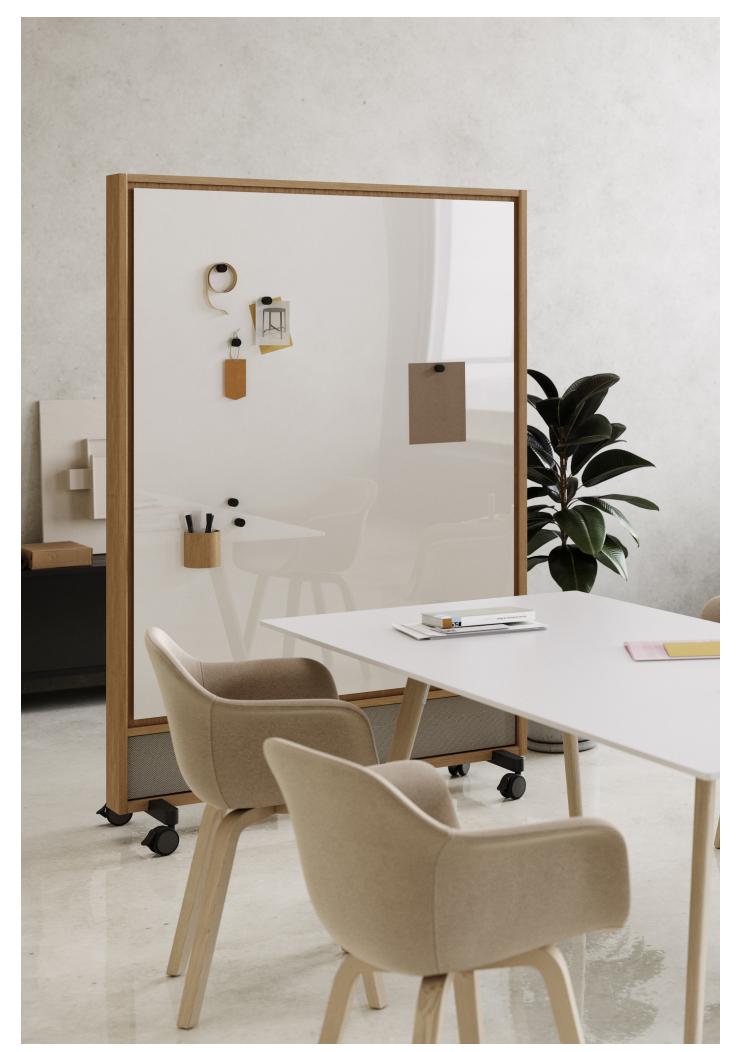

## Dynamic Wood Acoustic

CHAT BOARD® Dynamic Wood Acoustic combines the noble elegance of carefully composed, solid wood slat surfaces with the soft efficiency of acoustic felt, exquisitely contrasting the smoothness of the glass board.

Dynamic Wood Acoustic comes in two variants, Full Coverage and Shelf, each offering a broad selection of combinations across materials, colours, and optional add-ons. The Full Coverage variant delivers full-scale, mobile room dividing performance with a built-in writable glass board on one side, and your choice of functional surface on the other, including an LCD flat screen ready solution. The Shelf variant ingeniously combines the agile flexibility of a movable partition wall with a useful shelving system to provide equal parts storage and writing surface in a design where one side mirrors the other for double-sided benefit. As a new addition to the collection, the Shelf frame can be fitted with three plant boxes; the perfect way to bring a touch of nature into the workspace.