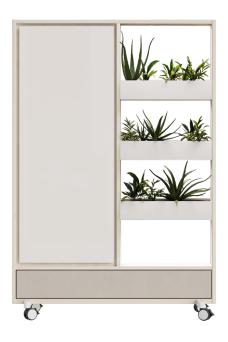

Dynamic Wood Acoustic comes in two variants, Full Coverage and Shelf, each offering a broad selection of combinations across materials, colours, and optional add-ons. The Full Coverage variant delivers full-scale, mobile room dividing performance with a built-in writable glass board on one side, and your choice of functional surface on the other, including an LCD flat screen ready solution. The Shelf variant ingeniously combines the agile flexibility of a movable partition wall with a useful shelving system to provide equal parts storage and writing surface in a design where one side mirrors the other for double-sided benefit. As a new addition to the collection, the Shelf frame can be fitted with three plant boxes; the perfect way to bring a touch of nature into the workspace.

Aluminium parts (feet, shelves, shelf supports and bookends) are powder coated in Signal White (RAL 9003) or Jet Black (RAL 9005).

The Dynamic Wood Acoustic units are made easily mobile by the Ø75 mm soft brake casters, matched to your choice of wood/felt combination: white/grey with white spruce, and black/black with natural oak and black oak.