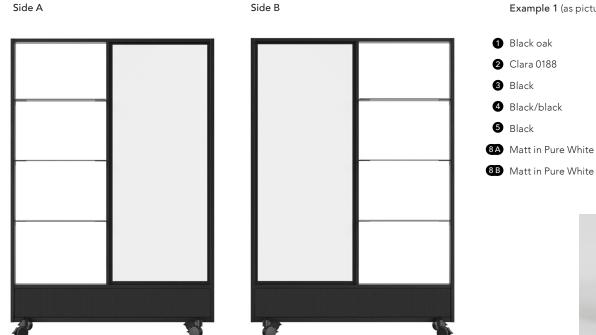

The Dynamic collection carefully translates two key themes and two base varieties into 4 different self-contained units, each offering a series of features, functions and add-ons that allow it to stand proudly and purposefully on its own, or to partner up with one or more companions to sculpt and define changeable spaces within spaces.

Inviting architects and space planners to create individual and bespoke solutions, Dynamic offers a wide range of combinations, spanning across a variety of materials, finish textures and colour options.

Dynamic Wood Acoustic comes in two variants, Full Coverage and Shelf, each offering a broad selection of combinations across materials, colours, and optional add-ons. The Full Coverage variant delivers full-scale, mobile room dividing performance with a built-in writable glass board on one side, and your choice of functional surface on the other, including an LCD flat screen ready solution. The Shelf variant ingeniously combines the agile flexibility of a movable partition wall with a useful shelving system to provide equal parts storage and writing surface in a design where one side mirrors the other for double-sided benefit. As a new addition to the collection, the Shelf frame can be fitted with three plant boxes; the perfect way to bring a touch of nature into the workspace.