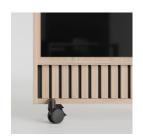

## Dynamic Wood Acoustic

CHAT BOARD® Dynamic Wood Acoustic combines the noble elegance of carefully composed, solid wood slat surfaces with the soft efficiency of acoustic felt, exquisitely contrasting the smoothness of the glass board.

Dynamic Wood Acoustic comes in two variants, Full Coverage and Shelf, each offering a broad selection of combinations across materials, colours, and optional add-ons. The Full Coverage variant delivers full-scale, mobile room dividing performance with a built-in writable glass board on one side, and your choice of functional surface on the other, including an LCD flat screen ready solution. The Shelf variant ingeniously combines the agile flexibility of a movable partition wall with a useful shelving system to provide equal parts storage and writing surface in a design where one side mirrors the other for double-sided benefit. As a new addition to the collection, the Shelf frame can be fitted with three plant boxes; the perfect way to bring a touch of nature into the workspace.

The Dynamic Wood Acoustic frames and slats are all manufactured from solid wood (spruce or oak), finished with a matt PU lacquer.

The acoustic AQsorb felt used between the wooden slats and for the optional LCD panel solution is a made from 100% recyclable PET, incl. 90% recycled PET from marine debris (plastic bottles), and has a thickness of 9 mm.