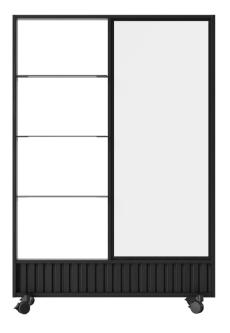

Dynamic Wood Acoustic comes in two variants, Full Coverage and Shelf, each offering a broad selection of combinations across materials, colours, and optional add-ons. The Full Coverage variant delivers full-scale, mobile room dividing performance with a built-in writable glass board on one side, and your choice of functional surface on the other, including an LCD flat screen ready solution. The Shelf variant ingeniously combines the agile flexibility of a movable partition wall with a useful shelving system to provide equal parts storage and writing surface in a design where one side mirrors the other for double-sided benefit. As a new addition to the collection, the Shelf frame can be fitted with three plant boxes; the perfect way to bring a touch of nature into the workspace.

Aluminium parts (feet, shelves, shelf supports and bookends) are powder coated in Signal White (RAL 9003) or Jet Black (RAL 9005).

The Dynamic Wood Acoustic units are made easily mobile by the Ø75 mm soft brake casters, matched to your choice of wood/felt combination: white/grey with white spruce, and black/black with natural oak and black oak.