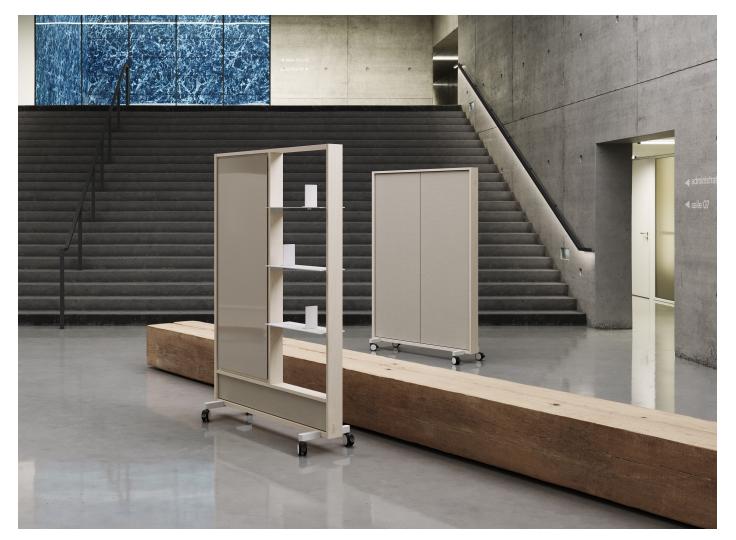

Dynamic units are delivered pre-assembled according to order specifications, ready for the final fitting of caster wheels and glass board(s) on site.

Dynamic Wood Acoustic comes in two variants, Full Coverage and Shelf, each offering a broad selection of combinations across materials, colours, and optional add-ons. The Full Coverage variant delivers full-scale, mobile room dividing performance with a built-in writable glass board on one side, and your choice of functional surface on the other, including an LCD flat screen ready solution. The Shelf variant ingeniously combines the agile flexibility of a movable partition wall with a useful shelving system to provide equal parts storage and writing surface in a design where one side mirrors the other for double-sided benefit. As a new addition to the collection, the Shelf frame can be fitted with three plant boxes; the perfect way to bring a touch of nature into the workspace.