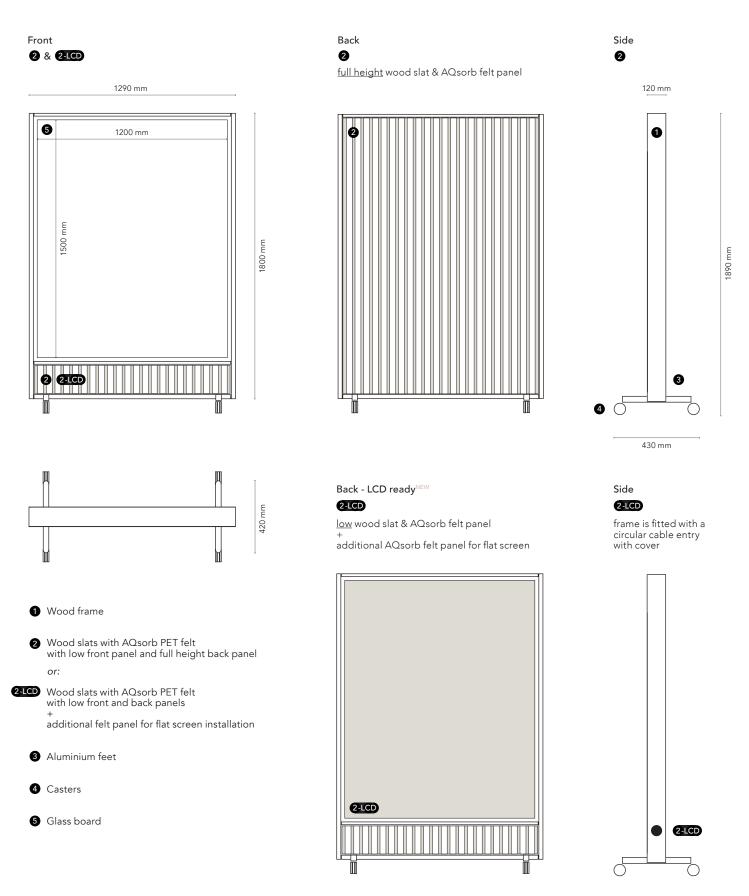

The Dynamic Wood Acoustic frames and slats are all manufactured from solid wood (spruce or oak), finished with a matt PU lacquer.

The acoustic AQsorb felt used between the wooden slats and for the optional LCD panel solution is a made from 100% recyclable PET, incl. 90% recycled PET from marine debris (plastic bottles), and has a thickness of 9 mm.

Aluminium parts (feet, shelves, shelf supports and bookends) are powder coated in Signal White (RAL 9003) or Jet Black (RAL 9005).

The Dynamic Wood Acoustic units are made easily mobile by the Ø75 mm soft brake casters, matched to your choice of wood/felt combination: white/grey with white spruce, and black/black with natural oak and black oak.

The integrated glass boards are made with 4 mm tempered safety glass, in accordance with the highest quality standards, finished with smooth C-edges and 4 mm radius corners. Choose between a glossy Classic and a velvety Matt finish as well as a palette of 25 standard glass colours. In addition, the glass can also be made to order in bespoke standard RAL or NCS colours, available for glass.