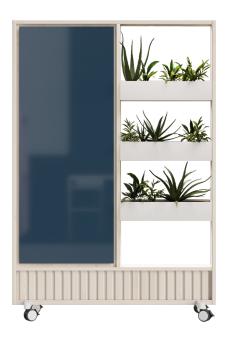

Dynamic Wood Acoustic comes in two variants, Full Coverage and Shelf, each offering a broad selection of combinations across materials, colours, and optional add-ons. The Full Coverage variant delivers full-scale, mobile room dividing performance with a built-in writable glass board on one side, and your choice of functional surface on the other, including an LCD flat screen ready solution. The Shelf variant ingeniously combines the agile flexibility of a movable partition wall with a useful shelving system to provide equal parts storage and writing surface in a design where one side mirrors the other for double-sided benefit. As a new addition to the collection, the Shelf frame can be fitted with three plant boxes; the perfect way to bring a touch of nature into the workspace.

Aluminium parts (feet, shelves, shelf supports and bookends) are powder coated in Signal White (RAL 9003) or Jet Black (RAL 9005).

The Dynamic Wood Acoustic units are made easily mobile by the Ø75 mm soft brake casters, matched to your choice of wood/felt combination: white/grey with white spruce, and black/black with natural oak and black oak.

The integrated glass boards are made with 4 mm tempered safety glass, in accordance with the highest quality standards, finished with smooth C-edges and 4 mm radius corners. Choose between a glossy Classic and a velvety Matt finish as well as a palette of 25 standard glass colours. In addition, the glass can also be made to order in bespoke standard RAL or NCS colours, available for glass.