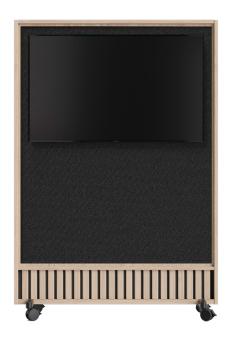

Dynamic Wood Acoustic comes in two variants, Full Coverage and Shelf, each offering a broad selection of combinations across materials, colours, and optional add-ons. The Full Coverage variant delivers full-scale, mobile room dividing performance with a built-in writable glass board on one side, and your choice of functional surface on the other, including an LCD flat screen ready solution. The Shelf variant ingeniously combines the agile flexibility of a movable partition wall with a useful shelving system to provide equal parts storage and writing surface in a design where one side mirrors the other for double-sided benefit. As a new addition to the collection, the Shelf frame can be fitted with three plant boxes; the perfect way to bring a touch of nature into the workspace.

The Dynamic Wood Acoustic frames and slats are all manufactured from solid wood (spruce or oak), finished with a matt PU lacquer.

The acoustic AQsorb felt used between the wooden slats and for the optional LCD panel solution is a made from 100% recyclable PET, incl. 90% recycled PET from marine debris (plastic bottles), and has a thickness of 9 mm.