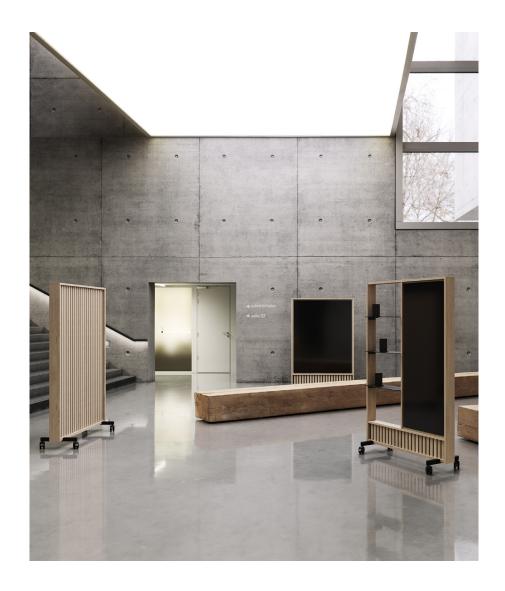

## Dynamic Wood Acoustic

CHAT BOARD® Dynamic Wood Acoustic combines the noble elegance of carefully composed, solid wood slat surfaces with the soft efficiency of acoustic felt, exquisitely contrasting the smoothness of the glass board.

Dynamic Wood Acoustic comes in two variants, Full Coverage and Shelf, each offering a broad selection of combinations across materials, colours, and optional add-ons. The Full Coverage variant delivers full-scale, mobile room dividing performance with a built-in writable glass board on one side, and your choice of functional surface on the other, including an LCD flat screen ready solution. The Shelf variant ingeniously combines the agile flexibility of a movable partition wall with a useful shelving system to provide equal parts storage and writing surface in a design where one side mirrors the other for double-sided benefit. As a new addition to the collection, the Shelf frame can be fitted with three plant boxes; the perfect way to bring a touch of nature into the workspace.