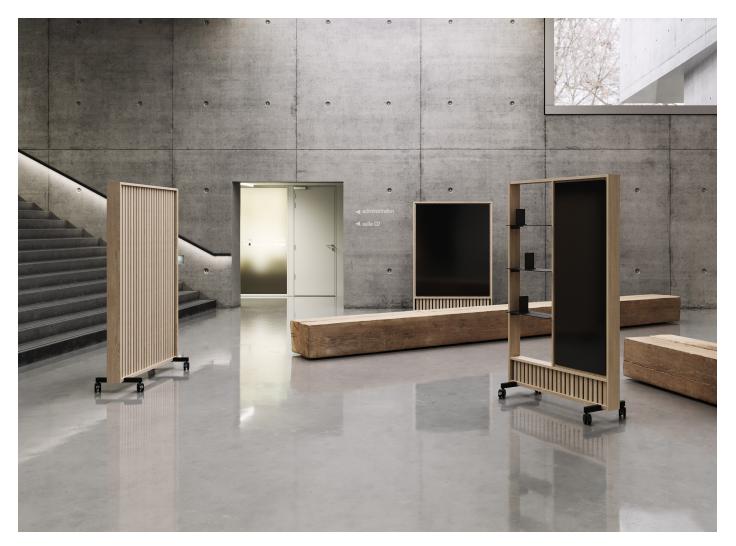

## Dynamic Wood Acoustic

CHAT BOARD® Dynamic Wood Acoustic combines the noble elegance of carefully composed, solid wood slat surfaces with the soft efficiency of acoustic felt, exquisitely contrasting the smoothness of the glass board.

Dynamic Wood Acoustic comes in two variants, Full Coverage and Shelf, each offering a broad selection of combinations across materials, colours, and optional add-ons. The Full Coverage variant delivers full-scale, mobile room dividing performance with a built-in writable glass board on one side, and your choice of functional surface on the other, including an LCD flat screen ready solution. The Shelf variant ingeniously combines the agile flexibility of a movable partition wall with a useful shelving system to provide equal parts storage and writing surface in a design where one side mirrors the other for double-sided benefit. As a new addition to the collection, the Shelf frame can be fitted with three plant boxes; the perfect way to bring a touch of nature into the workspace.