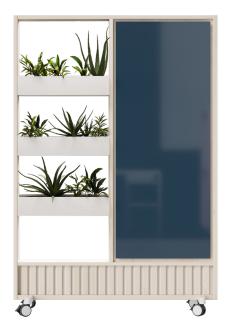

Dynamic Wood Acoustic comes in two variants, Full Coverage and Shelf, each offering a broad selection of combinations across materials, colours, and optional add-ons. The Full Coverage variant delivers full-scale, mobile room dividing performance with a built-in writable glass board on one side, and your choice of functional surface on the other, including an LCD flat screen ready solution. The Shelf variant ingeniously combines the agile flexibility of a movable partition wall with a useful shelving system to provide equal parts storage and writing surface in a design where one side mirrors the other for double-sided benefit. As a new addition to the collection, the Shelf frame can be fitted with three plant boxes; the perfect way to bring a touch of nature into the workspace.