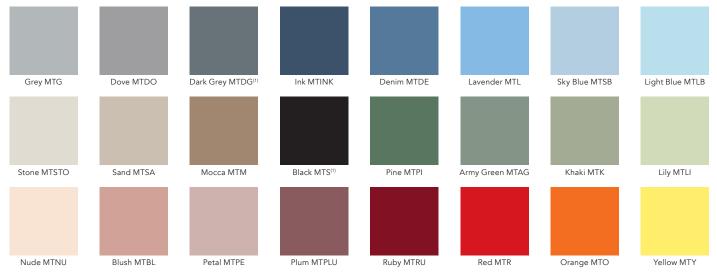

The integrated glass boards are made with 4 mm tempered safety glass, in accordance with the highest quality standards, finished with smooth C-edges and 4 mm radius corners. Choose between a glossy Classic and a velvety Matt finish as well as a palette of 25 standard glass colours. In addition, the glass can also be made to order in bespoke standard RAL or NCS colours, available for glass.