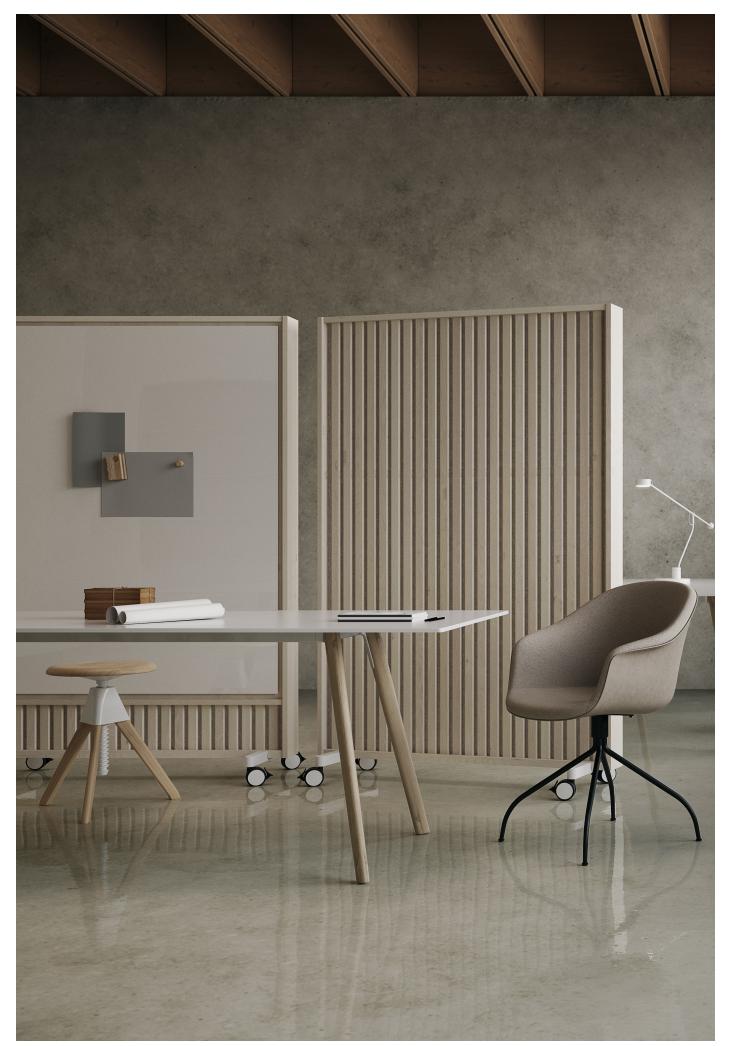

## Dynamic Wood Acoustic

CHAT BOARD® Dynamic Wood Acoustic combines the noble elegance of carefully composed, solid wood slat surfaces with the soft efficiency of acoustic felt, exquisitely contrasting the smoothness of the glass board.

Dynamic Wood Acoustic comes in two variants, Full Coverage and Shelf, each offering a broad selection of combinations across materials, colours, and optional add-ons. The Full Coverage variant delivers full-scale, mobile room dividing performance with a built-in writable glass board on one side, and your choice of functional surface on the other, including an LCD flat screen ready solution. The Shelf variant ingeniously combines the agile flexibility of a movable partition wall with a useful shelving system to provide equal parts storage and writing surface in a design where one side mirrors the other for double-sided benefit. As a new addition to the collection, the Shelf frame can be fitted with three plant boxes; the perfect way to bring a touch of nature into the workspace.