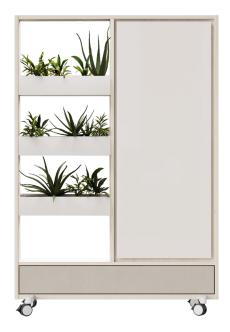

Dynamic Wood Acoustic comes in two variants, Full Coverage and Shelf, each offering a broad selection of combinations across materials, colours, and optional add-ons. The Full Coverage variant delivers full-scale, mobile room dividing performance with a built-in writable glass board on one side, and your choice of functional surface on the other, including an LCD flat screen ready solution. The Shelf variant ingeniously combines the agile flexibility of a movable partition wall with a useful shelving system to provide equal parts storage and writing surface in a design where one side mirrors the other for double-sided benefit. As a new addition to the collection, the Shelf frame can be fitted with three plant boxes; the perfect way to bring a touch of nature into the workspace.