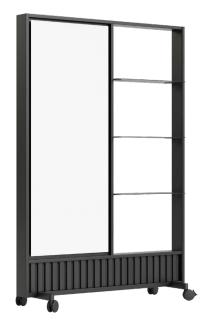

## Dynamic Wood Acoustic

CHAT BOARD® Dynamic Wood Acoustic combines the noble elegance of carefully composed, solid wood slat surfaces with the soft efficiency of acoustic felt, exquisitely contrasting the smoothness of the glass board.

Dynamic Wood Acoustic comes in two variants, Full Coverage and Shelf, each offering a broad selection of combinations across materials, colours, and optional add-ons. The Full Coverage variant delivers full-scale, mobile room dividing performance with a built-in writable glass board on one side, and your choice of functional surface on the other, including an LCD flat screen ready solution. The Shelf variant ingeniously combines the agile flexibility of a movable partition wall with a useful shelving system to provide equal parts storage and writing surface in a design where one side mirrors the other for double-sided benefit. As a new addition to the collection, the Shelf frame can be fitted with three plant boxes; the perfect way to bring a touch of nature into the workspace.