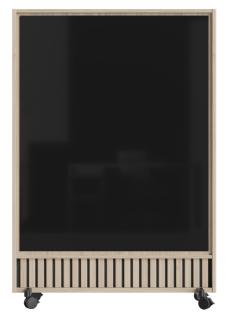

## Dynamic Wood Acoustic

CHAT BOARD® Dynamic Wood Acoustic combines the noble elegance of carefully composed, solid wood slat surfaces with the soft efficiency of acoustic felt, exquisitely contrasting the smoothness of the glass board.

Dynamic Wood Acoustic comes in two variants, Full Coverage and Shelf, each offering a broad selection of combinations across materials, colours, and optional add-ons. The Full Coverage variant delivers full-scale, mobile room dividing performance with a built-in writable glass board on one side, and your choice of functional surface on the other, including an LCD flat screen ready solution. The Shelf variant ingeniously combines the agile flexibility of a movable partition wall with a useful shelving system to provide equal parts storage and writing surface in a design where one side mirrors the other for double-sided benefit. As a new addition to the collection, the Shelf frame can be fitted with three plant boxes; the perfect way to bring a touch of nature into the workspace.

The integrated glass boards are made with 4 mm tempered safety glass, in accordance with the highest quality standards, finished with smooth C-edges and 4 mm radius corners. Choose between a glossy Classic and a velvety Matt finish as well as a palette of 25 standard glass colours. In addition, the glass can also be made to order in bespoke standard RAL or NCS colours, available for glass.