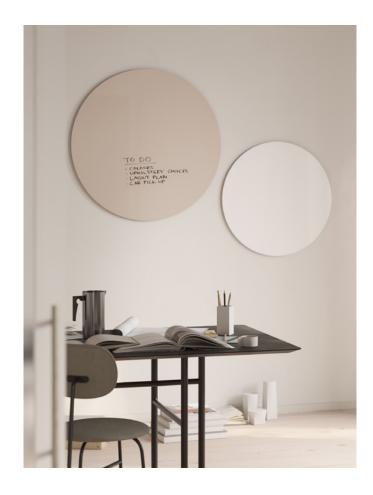

## Orbit

CHAT BOARD® Orbit is a playful and slightly less formal interpretation of the magnetic and writable glass board. The strong geometrical shape of the perfect circle offers the ideal starting point for getting truly creative with fun, yet functional wall compositions in professional and domestic settings.

Orbit is dressed in a choice of fresh CHAT BOARD® colours and, along with three complementary sizes, the collection offers countless ways of creating combinations that add that perfectly personalised dimension to your space.