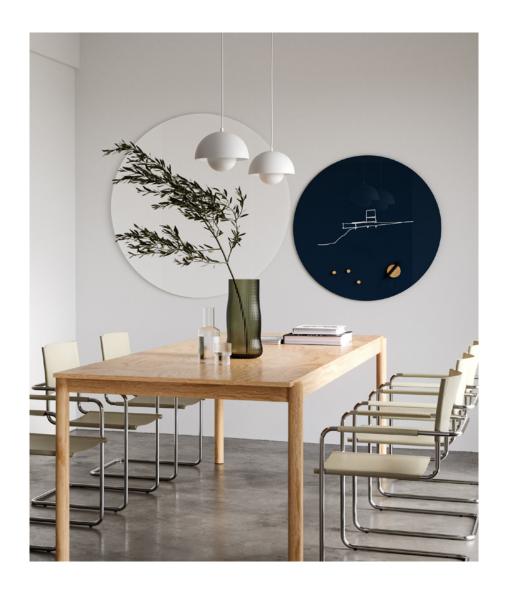

## Orbit

CHAT BOARD® Orbit is a playful and slightly less formal interpretation of the magnetic and writable glass board. The strong geometrical shape of the perfect circle offers the ideal starting point for getting truly creative with fun, yet functional wall compositions in professional and domestic settings.

Orbit is dressed in a choice of fresh CHAT BOARD® colours and, along with three complementary sizes, the collection offers countless ways of creating combinations that add that perfectly personalised dimension to your space.