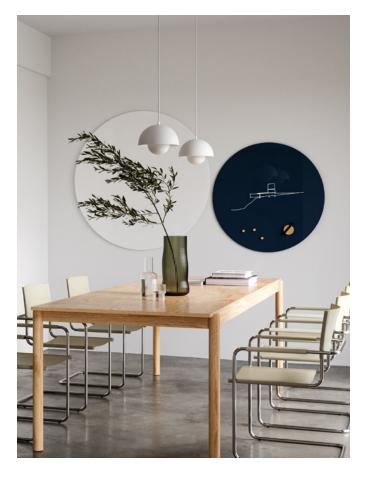

## Orbit

CHAT BOARD® Orbit is a playful and slightly less formal interpretation of the magnetic and writable glass board. The strong geometrical shape of the perfect circle offers the ideal starting point for getting truly creative with fun, yet functional wall compositions in professional and domestic settings.

Orbit is dressed in a choice of fresh CHAT BOARD® colours and, along with three complementary sizes, the collection offers countless ways of creating combinations that add that perfectly personalised dimension to your space.