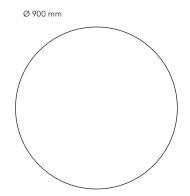

## Orbit

| Item no.                                                                                                                 | Description                | Dimensions                                                     | Weight |
|--------------------------------------------------------------------------------------------------------------------------|----------------------------|----------------------------------------------------------------|--------|
|                                                                                                                          |                            |                                                                |        |
|                                                                                                                          |                            | Ømm                                                            | kg     |
| ORB70                                                                                                                    | Orbit magnetic glass board | 700                                                            | 6.2    |
| ORB90                                                                                                                    | Orbit magnetic glass board | 900                                                            | 10.2   |
| ORB120                                                                                                                   | Orbit magnetic glass board | 1200                                                           | 18.1   |
| Mounting kit is included Add accessories with a Basic Kit (only available for purchase with a main CHAT BOARD® product): |                            | Total depth (glass front to wall surface):<br>16 mm (+/- 1 mm) |        |
| KITBLACK                                                                                                                 | Basic kit Black            | 1 Black Marker Pen, 3 Chrome Magnets                           |        |