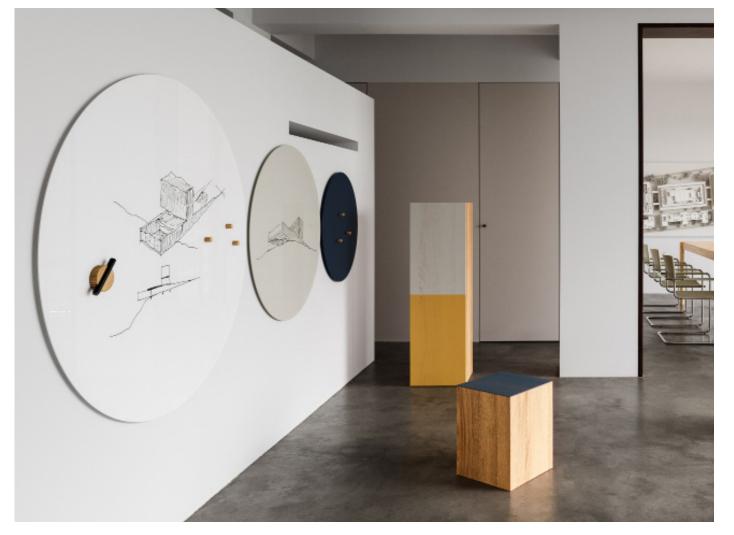

## Orbit

CHAT BOARD® Orbit is a playful and slightly less formal interpretation of the magnetic and writable glass board. The strong geometrical shape of the perfect circle offers the ideal starting point for getting truly creative with fun, yet functional wall compositions in professional and domestic settings.

Orbit is dressed in a choice of fresh CHAT BOARD® colours and, along with three complementary sizes, the collection offers countless ways of creating combinations that add that perfectly personalised dimension to your space.

CHAT BOARD® Orbit is made with 4 mm tempered safety glass, in accordance with the highest quality standards, finished with smooth, rounded C-edges. It is available in 3 standard sizes and 7 standard colours. In addition, it can be made to order in other CHAT BOARD colours or bespoke standard RAL and NCS glass colours.