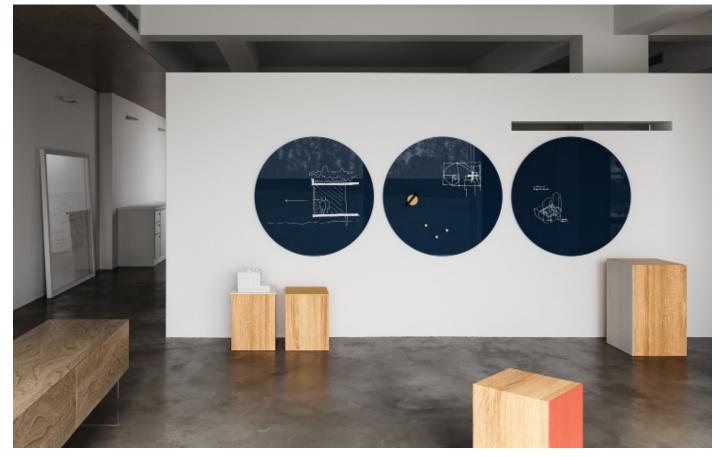

## Orbit

CHAT BOARD® Orbit is a playful and slightly less formal interpretation of the magnetic and writable glass board. The strong geometrical shape of the perfect circle offers the ideal starting point for getting truly creative with fun, yet functional wall compositions in professional and domestic settings.

Orbit is dressed in a choice of fresh CHAT BOARD® colours and, along with three complementary sizes, the collection offers countless ways of creating combinations that add that perfectly personalised dimension to your space.