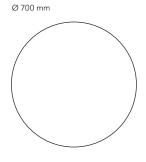

## Orbit

| Item no.                                                                                                                 | Description                | Dimensions                                                     | Weight |
|--------------------------------------------------------------------------------------------------------------------------|----------------------------|----------------------------------------------------------------|--------|
|                                                                                                                          |                            |                                                                |        |
|                                                                                                                          |                            | Ømm                                                            | kg     |
| ORB70                                                                                                                    | Orbit magnetic glass board | 700                                                            | 6.2    |
| ORB90                                                                                                                    | Orbit magnetic glass board | 900                                                            | 10.2   |
| ORB120                                                                                                                   | Orbit magnetic glass board | 1200                                                           | 18.1   |
| Mounting kit is included Add accessories with a Basic Kit (only available for purchase with a main CHAT BOARD® product): |                            | Total depth (glass front to wall surface):<br>16 mm (+/- 1 mm) |        |
| KITBLACK                                                                                                                 | Basic kit Black            | 1 Black Marker Pen, 3 Chrome Magnets                           |        |