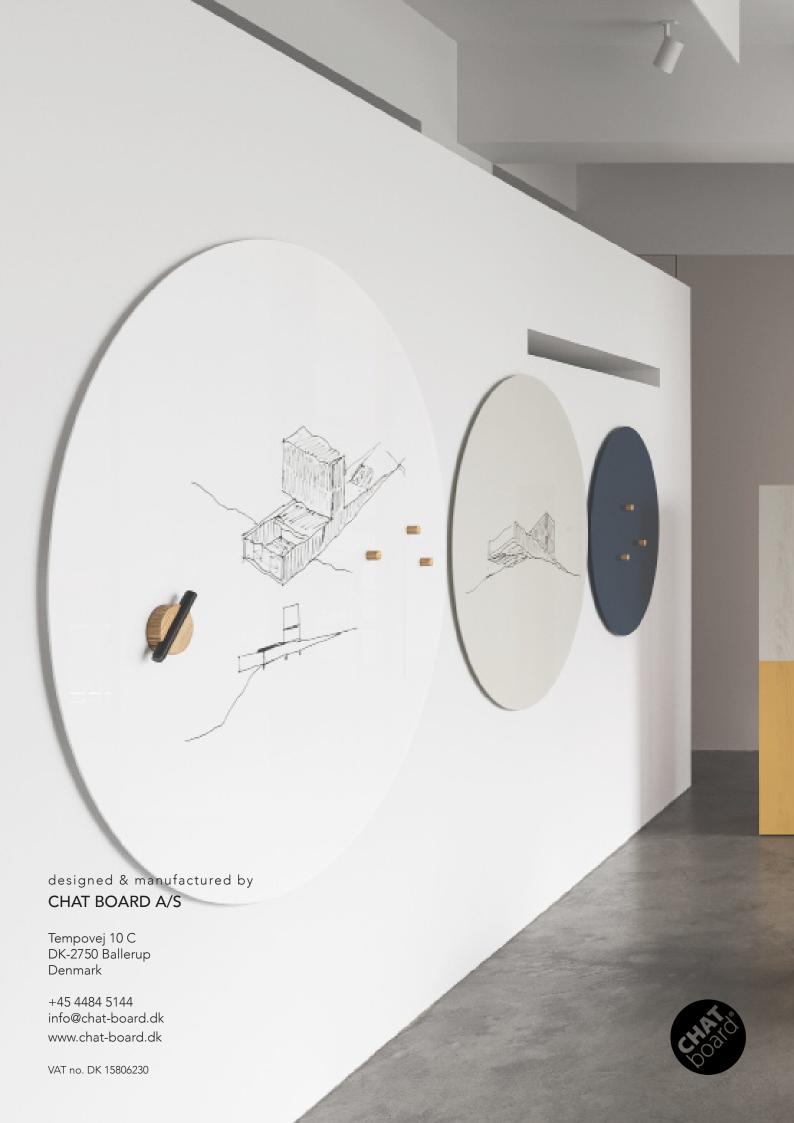

## Orbit

CHAT BOARD® Orbit is a playful and slightly less formal interpretation of the magnetic and writable glass board. The strong geometrical shape of the perfect circle offers the ideal starting point for getting truly creative with fun, yet functional wall compositions in professional and domestic settings.

Orbit is dressed in a choice of fresh CHAT BOARD® colours and, along with three complementary sizes, the collection offers countless ways of creating combinations that add that perfectly personalised dimension to your space.

CHAT BOARD® Orbit is made with 4 mm tempered safety glass, in accordance with the highest quality standards, finished with smooth, rounded C-edges. It is available in 3 standard sizes and 7 standard colours. In addition, it can be made to order in other CHAT BOARD colours or bespoke standard RAL and NCS glass colours.