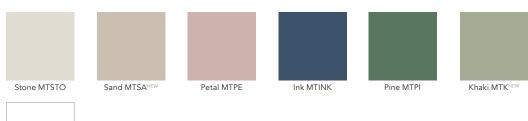

CHAT BOARD® Orbit is made with 4 mm tempered safety glass, in accordance with the highest quality standards, finished with smooth, rounded C-edges. It is available in 3 standard sizes and 7 standard colours. In addition, it can be made to order in other CHAT BOARD colours or bespoke standard RAL and NCS glass colours.

Optional add Matt glass to Orbit

Customize with another CHAT BOARD standard colour

## Glass

Pure White MTPW