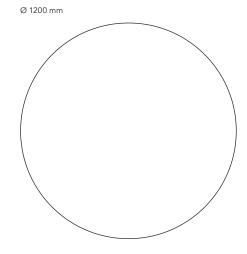

## Orbit

| Item no.                                                                                                                 | Description                | Dimensions                                                     | Weight |
|--------------------------------------------------------------------------------------------------------------------------|----------------------------|----------------------------------------------------------------|--------|
|                                                                                                                          |                            |                                                                |        |
|                                                                                                                          |                            | Ømm                                                            | kg     |
| ORB70                                                                                                                    | Orbit magnetic glass board | 700                                                            | 6.2    |
| ORB90                                                                                                                    | Orbit magnetic glass board | 900                                                            | 10.2   |
| ORB120                                                                                                                   | Orbit magnetic glass board | 1200                                                           | 18.1   |
| Mounting kit is included Add accessories with a Basic Kit (only available for purchase with a main CHAT BOARD® product): |                            | Total depth (glass front to wall surface):<br>16 mm (+/- 1 mm) |        |
| KITBLACK                                                                                                                 | Basic kit Black            | 1 Black Marker Pen, 3 Chrome Magnets                           |        |