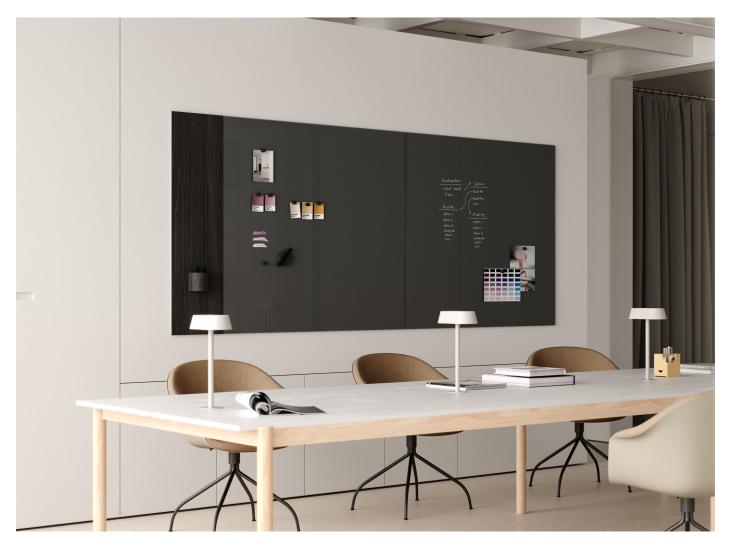

# CLASSIC CRAFTED

by Claus Jakobsen

CHAT BOARD® product sheet

CHAT BOARD<sup>®</sup> Classic Crafted brings a whole new perspective to its much-loved forerunner, Classic. Marrying the soft, natural warmth of oak, or the dark elegance of black stained ash, with our signature streamlined glass surface in one cohesive unit, Classic Crafted elegantly elevates the functional to the truly desirable. The four beautifully balanced pieces are all hand finished and tailor made to partner perfectly with other wall-mounted boards in the CHAT BOARD collection, offering endless possibilities to create carefully composed interactive wall surfaces of beauty and utility in equal amounts.

The seamless juxtaposition of contrasting, yet mutually complementing surface textures brings a fresh aesthetic dynamic and definition to the Classic board without taking away from its key function as an indispensable tool for creation and communication.

CHAT BOARD® Classic Crafted is made with 4 mm tempered safety glass, in accordance with the highest quality standards, finished with smooth C-edges and 4 mm radius corners. The wood panels and Keeper are crafted from oak or ash veneer, treated with a matt PU lacquer (clear on oak, and black on ash). All Classic Crafted boards **can be mounted both horizontally and vertically** (with the panel on either side, top or bottom as desired) and easily changed from one orientation to another. Classic Crafted is available in 4 standard sizes and 25 standard glass colours. In addition, they can be made to order in bespoke sizes and standard RAL and NCS glass colours.