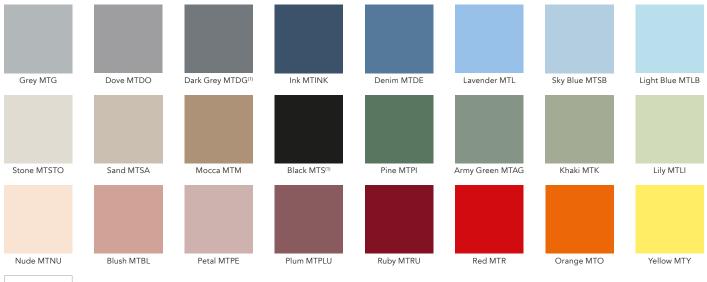

CHAT BOARD® Classic Crafted is made with 4 mm tempered safety glass, in accordance with the highest quality standards, finished with smooth C-edges and 4 mm radius corners. The wood panels and Keeper are crafted from oak or ash veneer, treated with a matt PU lacquer (clear on oak, and black on ash). All Classic Crafted boards **can be mounted both horizontally and vertically** (with the panel on either side, top or bottom as desired) and easily changed from one orientation to another. Classic Crafted is available in 4 standard sizes and 25 standard glass colours. In addition, they can be made to order in bespoke sizes and standard RAL and NCS glass colours.