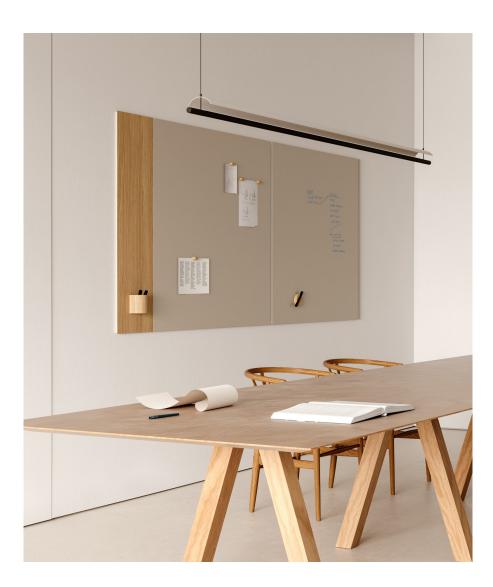

# CLASSIC CRAFTED

by Claus Jakobsen

CHAT BOARD® product sheet

CHAT BOARD<sup>®</sup> Classic Crafted brings a whole new perspective to its much-loved forerunner, Classic. Marrying the soft, natural warmth of oak, or the dark elegance of black stained ash, with our signature streamlined glass surface in one cohesive unit, Classic Crafted elegantly elevates the functional to the truly desirable. The four beautifully balanced pieces are all hand finished and tailor made to partner perfectly with other wall-mounted boards in the CHAT BOARD collection, offering endless possibilities to create carefully composed interactive wall surfaces of beauty and utility in equal amounts.

The seamless juxtaposition of contrasting, yet mutually complementing surface textures brings a fresh aesthetic dynamic and definition to the Classic board without taking away from its key function as an indispensable tool for creation and communication.

Complete your Classic Crafted composition with the Classic Crafted Keeper (*learn more*), an exquisitely shaped, magnetic accessories holder, mirroring the wood veneer panels of the 'mother' board. Fully flexible and easily attached, it can be placed on both panel and glass and moved around according to mood and circumstances.

CHAT BOARD® Classic Crafted is made with 4 mm tempered safety glass, in accordance with the highest quality standards, finished with smooth C-edges and 4 mm radius corners. The wood panels and Keeper are crafted from oak or ash veneer, treated with a matt PU lacquer (clear on oak, and black on ash). All Classic Crafted boards **can be mounted both horizontally and vertically** (with the panel on either side, top or bottom as desired) and easily changed from one orientation to another. Classic Crafted is available in 4 standard sizes and 25 standard glass colours. In addition, they can be made to order in bespoke sizes and standard RAL and NCS glass colours.