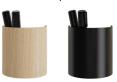

Complete your Classic Crafted composition with the Classic Crafted Keeper (*learn more*), an exquisitely shaped, magnetic accessories holder, mirroring the wood veneer panels of the 'mother' board. Fully flexible and easily attached, it can be placed on both panel and glass and moved around according to mood and circumstances.

### Add a Keeper

see link for full details

 $\ensuremath{^{(1)}}\xspace$  we recommend the Basic Kit White