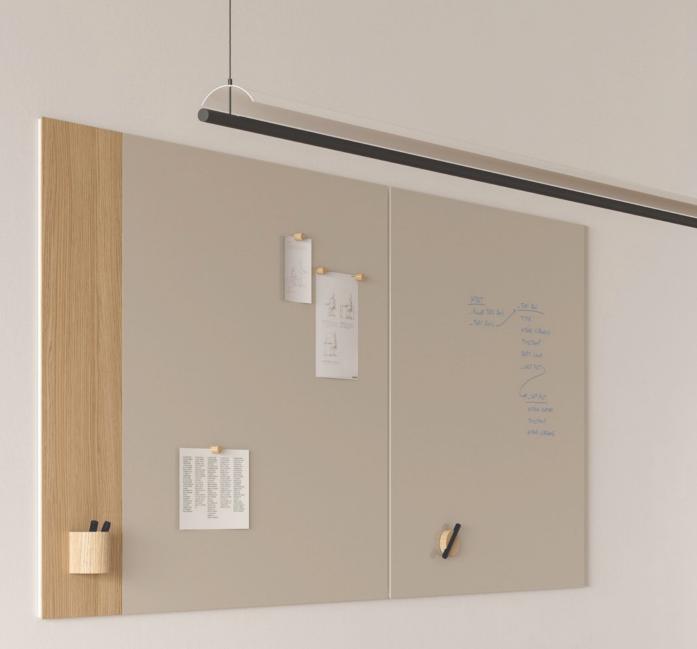

# CLASSIC CRAFTED

by Claus Jakobsen

CHAT BOARD® product sheet

CHAT BOARD<sup>®</sup> Classic Crafted brings a whole new perspective to its much-loved forerunner, Classic. Marrying the soft, natural warmth of oak, or the dark elegance of black stained ash, with our signature streamlined glass surface in one cohesive unit, Classic Crafted elegantly elevates the functional to the truly desirable. The four beautifully balanced pieces are all hand finished and tailor made to partner perfectly with other wall-mounted boards in the CHAT BOARD collection, offering endless possibilities to create carefully composed interactive wall surfaces of beauty and utility in equal amounts.

The seamless juxtaposition of contrasting, yet mutually complementing surface textures brings a fresh aesthetic dynamic and definition to the Classic board without taking away from its key function as an indispensable tool for creation and communication.

Complete your Classic Crafted composition with the Classic Crafted Keeper (*learn more*), an exquisitely shaped, magnetic accessories holder, mirroring the wood veneer panels of the 'mother' board. Fully flexible and easily attached, it can be placed on both panel and glass and moved around according to mood and circumstances.

CHAT BOARD® Classic Crafted is made with 4 mm tempered safety glass, in accordance with the highest quality standards, finished with smooth C-edges and 4 mm radius corners. The wood panels and Keeper are crafted from oak or ash veneer, treated with a matt PU lacquer (clear on oak, and black on ash). All Classic Crafted boards **can be mounted both horizontally and vertically** (with the panel on either side, top or bottom as desired) and easily changed from one orientation to another. Classic Crafted is available in 4 standard sizes and 25 standard glass colours. In addition, they can be made to order in bespoke sizes and standard RAL and NCS glass colours.