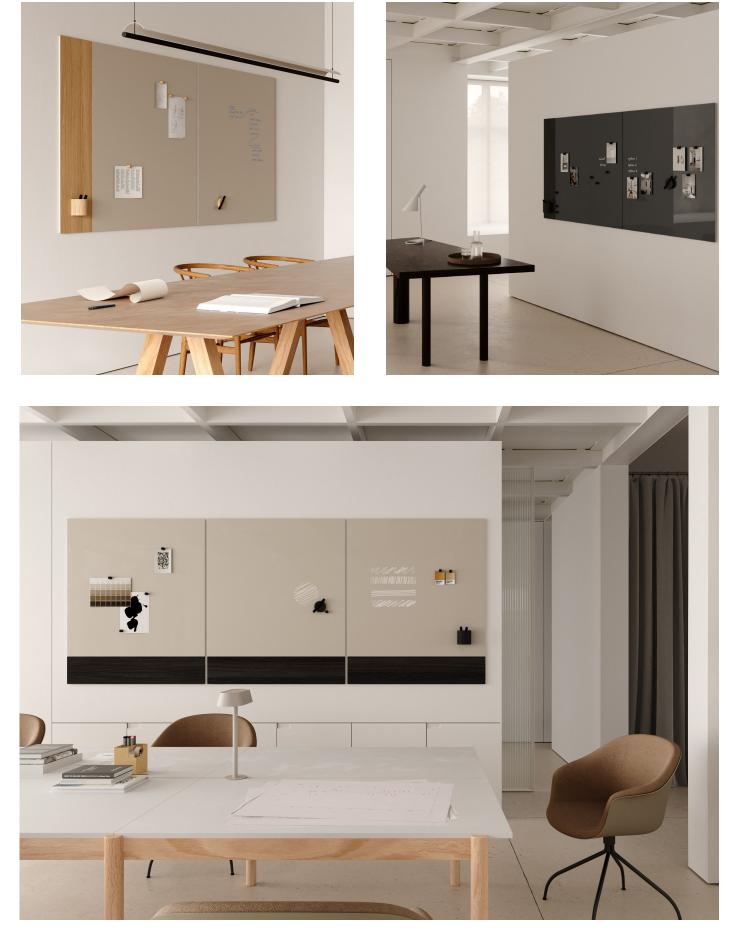

# CLASSIC CRAFTED

by Claus Jakobsen

CHAT BOARD® product sheet

CHAT BOARD<sup>®</sup> Classic Crafted brings a whole new perspective to its much-loved forerunner, Classic. Marrying the soft, natural warmth of oak, or the dark elegance of black stained ash, with our signature streamlined glass surface in one cohesive unit, Classic Crafted elegantly elevates the functional to the truly desirable. The four beautifully balanced pieces are all hand finished and tailor made to partner perfectly with other wall-mounted boards in the CHAT BOARD collection, offering endless possibilities to create carefully composed interactive wall surfaces of beauty and utility in equal amounts.

The seamless juxtaposition of contrasting, yet mutually complementing surface textures brings a fresh aesthetic dynamic and definition to the Classic board without taking away from its key function as an indispensable tool for creation and communication.

Complete your Classic Crafted composition with the Classic Crafted Keeper (*learn more*), an exquisitely shaped, magnetic accessories holder, mirroring the wood veneer panels of the 'mother' board. Fully flexible and easily attached, it can be placed on both panel and glass and moved around according to mood and circumstances.

CHAT BOARD® Classic Crafted is made with 4 mm tempered safety glass, in accordance with the highest quality standards, finished with smooth C-edges and 4 mm radius corners. The wood panels and Keeper are crafted from oak or ash veneer, treated with a matt PU lacquer (clear on oak, and black on ash). All Classic Crafted boards **can be mounted both horizontally and vertically** (with the panel on either side, top or bottom as desired) and easily changed from one orientation to another. Classic Crafted is available in 4 standard sizes and 25 standard glass colours. In addition, they can be made to order in bespoke sizes and standard RAL and NCS glass colours.