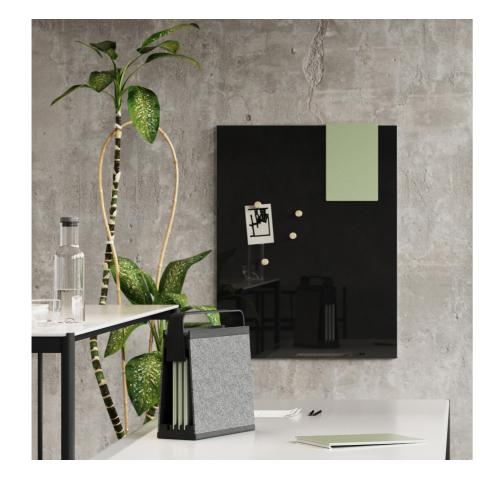

COPYRIGHT © 2022 CHAT BOARD A/S

The original and first of its kind, the CHAT BOARD® magnetic glass board saw the light of day in 2003 as the joint invention of glass specialist Hans Henning Jensen and his hotelier daughter, Josefine Honoré.

The deceptively simple product was conceived from a wish to elevate the conventional noticeboard to a higher aesthetic level, and to encourage and strengthen visual communication. Not only did it set a new industry standard as the first-ever floating, magnetic glass board with no visible hardware, it really came to inspire the use of coloured glass surfaces as a powerful interior design feature.

Create, communicate, visualise, and organise without limitations, then wipe clean for a fresh start.

CLASSIC