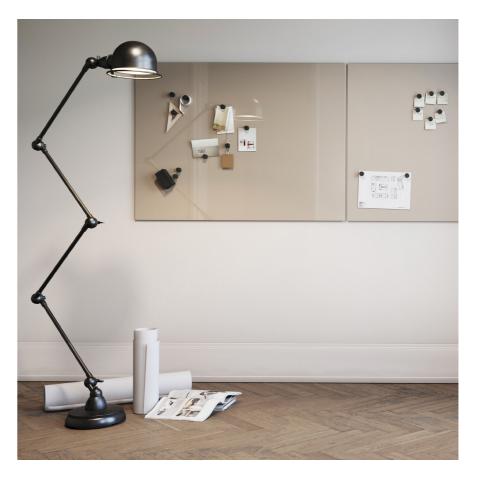

The deceptively simple product was conceived from a wish to elevate the conventional noticeboard to a higher aesthetic level, and to encourage and strengthen visual communication. Not only did it set a new industry standard as the first-ever floating, magnetic glass board with no visible hardware, it really came to inspire the use of coloured glass surfaces as a powerful interior design feature.

Create, communicate, visualise, and organise without limitations, then wipe clean for a fresh start.

CLASSIC