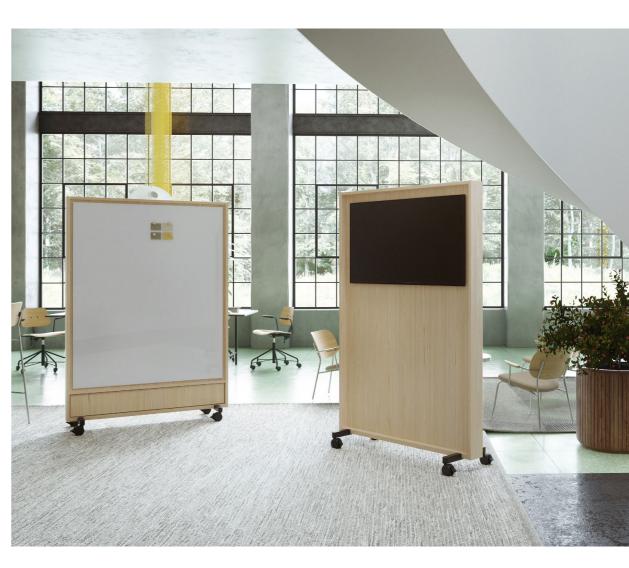

Achieve aesthetic and acoustic balance with free-flowing flexibility.

Merge analogue and digital performance within a beautifully crafted framework.

**DYNAMIC** Wood Veneer

HAT BOARD® COLLECTION 2022

Get coolly contemporary and uncompromising assistance with the ultimate workspace support team.

SQUAD SOLID The Teacher