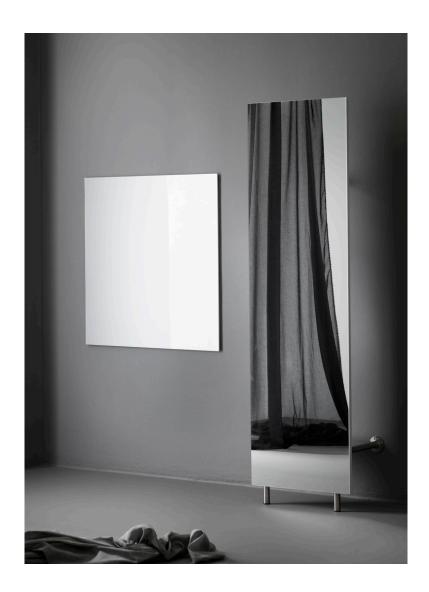

## WARDROBE

CHAT BOARD<sup>®</sup> Wardrobe cleverly merges a functional and spacious wardrobe unit with a large, magnetic glass board. Continuing the clear, intentionally understated design aesthetics of the entire CHAT BOARD<sup>®</sup> collection, the signature glass board is here transformed into a stationary piece of furniture, lending a new dimension to its core purpose.

Placed in a reception area, entrance hall or lobby, the Wardrobe is the perfect way to greet visitors or co-workers with a message of welcome, an illustration or any kind of useful information. At home it will soon become an indispensable part of daily life, as a practical storage space and an unmissable place for sharing last-minute messages, shopping lists and notes of future appointments.

CHAT BOARD<sup>®</sup> Wardrobe is made with 4 mm tempered safety glass, in accordance with the highest quality standards, finished with smooth C-edges and 4 mm radius corners. It is available in 2 sizes and 25 standard glass colours, as well as in a mirror finish. In addition, it can be made to order in bespoke standard RAL or NCS glass colours.