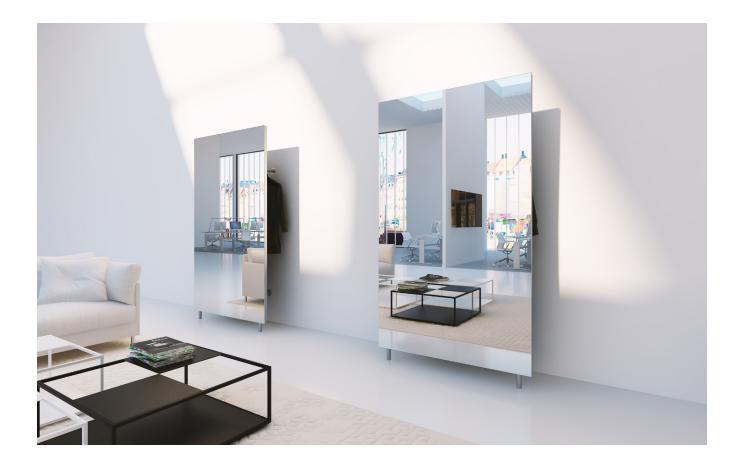

|
|----------|----------|-------------------------------------------------|----------------------|-------------------------------|------|
|          |          |                                                 | Glass<br>W x H<br>mm | Total size<br>W x H x D<br>mm | kg   |
| CBWA60   | Wardrobe | wall-mounted wardrobe with magnetic glass front | 600 x 2000           | 600 x 2100 x 410              | 45.0 |
| CBWA120  | Wardrobe | wall-mounted wardrobe with magnetic glass front | 1200 x 2000          | 1200 x 2100 x 410             | 80.0 |
|          |          |                                                 |                      |                               |      |

**OPTIONAL** add Matt glass to Wardrobe



Glass: 26 standard colours (incl. Mirror)

410 mm



## inspiration









## glass colours

| Pure White 14 MTPW | Blush 32 MTBL  | Petal 42 MTPE | Pine 43 MTPI       | Ink 40 MTIN        |
|--------------------|----------------|---------------|--------------------|--------------------|
| Dove 35 MTDO       | Nude 25 MTNU   | Plum 33 MTPLU | Army Green 37 MTAG | Denim 38 MTDE      |
| Grey 5 MTG         | Stone 41 MTSTO | Ruby 34 MTRU  | Khaki 27 MTK       | Lavender 21 MTL    |
| Dark Grey 17 MTDG  | Sand 31 MTSA   | Red 11 MTR    | Lily 36 MTLI       | Sky Blue 39 MTSB   |
|                    |                |               |                    |                    |
| Black 18 MTS       | Mocca 12 MTM   | Orange 10 MTO | Yellow 24 MTY      | Light Blue 15 MTLB |



Mirror 20 MTMIR



CHAT BOARD®

designed & manufactured by CHAT BOARD A/S Tempovej 10 C D