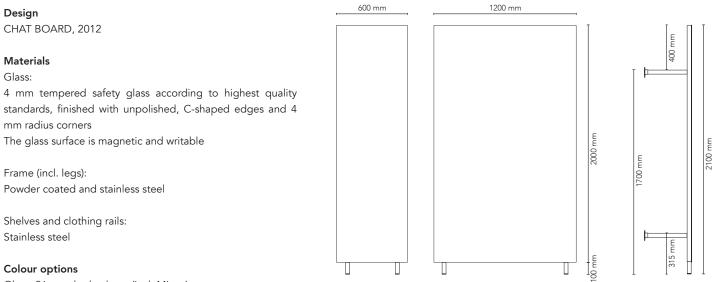

CHAT BOARD<sup>®</sup> Wardrobe is made with 4 mm tempered safety glass, in accordance with the highest quality standards, finished with smooth C-edges and 4 mm radius corners. It is available in 2 sizes and 25 standard glass colours, as well as in a mirror finish. In addition, it can be made to order in bespoke standard RAL or NCS glass colours.

**OPTIONAL** add Matt glass to Wardrobe

Glass: 26 standard colours (incl. Mirror)

410 mm