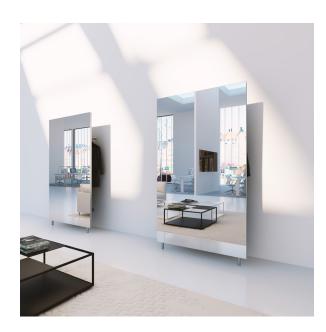

## inspiration

Placed in a reception area, entrance hall or lobby, the Wardrobe is the perfect way to greet visitors or co-workers with a message of welcome, an illustration or any kind of useful information. At home it will soon become an indispensable part of daily life, as a practical storage space and an unmissable place for sharing last-minute messages, shopping lists and notes of future appointments.