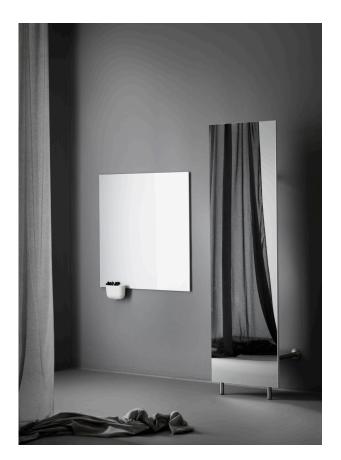

## WARDROBE

CHAT BOARD<sup>®</sup> Wardrobe cleverly merges a functional and spacious wardrobe unit with a large, magnetic glass board. Continuing the clear, intentionally understated design aesthetics of the entire CHAT BOARD<sup>®</sup> collection, the signature glass board is here transformed into a stationary piece of furniture, lending a new dimension to its core purpose.

Placed in a reception area, entrance hall or lobby, the Wardrobe is the perfect way to greet visitors or co-workers with a message of welcome, an illustration or any kind of useful information. At home it will soon become an indispensable part of daily life, as a practical storage space and an unmissable place for sharing last-minute messages, shopping lists and notes of future appointments.