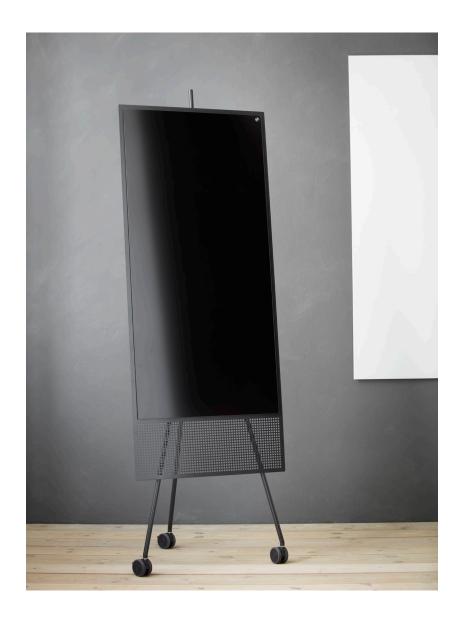

# **SQUAD**

Seamlessly shaped in the Scandinavian tradition of form meeting function in perfect unison, every member of the CHAT BOARD® SQUAD offers the ultimate in effortless functionality and uncompromising aesthetics in a coolly contemporary and streamlined design by Swedish space planners par excellence, RUMRUM. The six-piece capsule collection is made up of three freestanding units, two attachable desk front screens and one self-supporting desk divider, all accompanied by their very own storage support team, the SQUAD Collectors.

The design is kept deliberately understated and minimalist. The lightweight, powder coated steel structures serve as elegantly simple, yet multifunctional frames for the writable magnetic glass surfaces of each of the SQUAD units. These are both contrasted and accentuated by perforated steel panels incorporated in the steel structure, boasting a clearly geometrical square pattern design. In SQUAD form equals function, and no feature is without purpose. The Collectors provide easily attachable, essential storage for pens and personal effects while creating an additional vertical pattern that is as individual as the user.