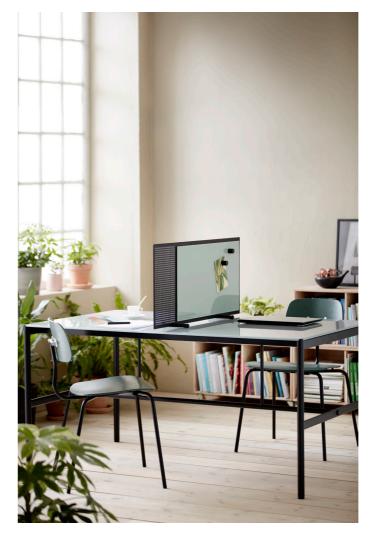

# inspiration

# **SQUAD**

Seamlessly shaped in the Scandinavian tradition of form meeting function in perfect unison, every member of the CHAT BOARD® SQUAD offers the ultimate in effortless functionality and uncompromising aesthetics in a coolly contemporary and streamlined design by Swedish space planners par excellence, RUMRUM. The six-piece capsule collection is made up of three freestanding units, two attachable desk front screens and one self-supporting desk divider, all accompanied by their very own storage support team, the SQUAD Collectors.