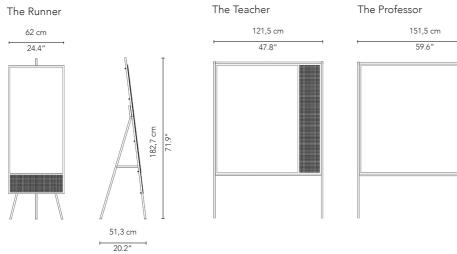

Please contact our head office with any special requests: info@chat-board.dk

| Item no.                                           | Product                                               | Description                                                     | Dimensions                   |                                          | Weight |
|----------------------------------------------------|-------------------------------------------------------|-----------------------------------------------------------------|------------------------------|------------------------------------------|--------|
| Freestanding units:                                |                                                       |                                                                 | Glass<br>W x H mm            | Steel frame (total size)<br>W x H x D mm | kg     |
| SQRU                                               | The Runner                                            | magnetic glass board on a steel base                            | 585 x 1200                   | 620 x 1827 x 513                         | 24.0   |
| SQTE                                               | The Teacher                                           | magnetic glass board on a steel base                            | 900 x 1200                   | 1215 x 1765 x 476                        | 39.5   |
| SQPR                                               | The Professor                                         | magnetic glass board on a steel base                            | 1200 x 1200                  | 1515 x 1765 x 476                        | 49.0   |
| Optional add-ons for the Teacher and the Professor |                                                       |                                                                 |                              |                                          |        |
| Extra glass (will b                                | oe mounted on the ba                                  | ck):                                                            | Glass (back)<br>W x H mm     |                                          |        |
| SQTEGLASS                                          | extra glass<br>for the Teacher                        | magnetic, tempered safety glass                                 | 900 x 1200                   | -                                        | 11.9   |
| SQPRGLASS                                          | extra glass<br>for the Professor                      | magnetic, tempered safety glass                                 | 1200 x 1200                  | -                                        | 15.9   |
| BuzziFelt (will be mounted on the back):           |                                                       |                                                                 | BuzziFelt (back)<br>W x H mm |                                          |        |
| SQTEBUZZI                                          | BuzziFelt<br>for the Teacher                          | sound dampening felt pin board                                  | 900 x 1200                   | -                                        | 1.5    |
| SQPRBUZZI                                          | BuzziFelt<br>for the Professor                        | sound dampening felt pin board                                  | 1200 x 1200                  | -                                        | 2.0    |
| Caster wheels:                                     |                                                       |                                                                 |                              |                                          |        |
| SQSET3                                             | brake casters<br>for the Runner                       | set of 3 brake caster wheels - black or white                   | Ø 65                         | -                                        |        |
| SQSET4                                             | brake casters<br>for the Teacher<br>and the Professor | set of 4 brake caster wheels - black or white                   | Ø 65                         | -                                        |        |
| Desk screens:                                      |                                                       |                                                                 |                              |                                          |        |
| SQGU14                                             | The Guard 1400                                        | desk front screen w. magnetic glass and BuzziFelt pin-<br>board | - 1033 x 363                 | 1400 x 505 x 66                          | 11.5   |
| SQGU16                                             | The Guard 1600                                        | desk front screen w. magnetic glass and BuzziFelt pin-<br>board | - 1233 x 363                 | 1600 x 505 x 66                          | 17.4   |
| SQPO                                               | The Poet                                              | movable desk divider w. magnetic glass and BuzziFelt pinboard   | t 663 x 363                  | 900 x 411 x 142                          | 8.5    |
| Storage:                                           |                                                       |                                                                 |                              |                                          |        |
| SQCOLOW                                            | The Collector Low                                     | attachable storage unit                                         | -                            | 166 x 36 x 66                            | 0.3    |
| SQCOHIGH                                           | The Collector High                                    | attachable storage unit                                         | -                            | 66 x 106 x 66                            | 0.4    |
| SQCOLONG                                           | The Collector Long                                    | attachable storage unit                                         | -                            | 166 x 106 x 66                           | 0.5    |
|                                                    |                                                       |                                                                 |                              |                                          |        |

### Without casters (standard)