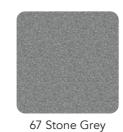

#### Colour options

Glass: 35 standard colours Frame: 2 standard colours BuzziFelt: 5 standard colours

# facts

The CHAT BOARD® SQUAD steel frames are powder coated in RAL 9003 Signal White or RAL 9005 Jet Black and are mounted with 4 mm tempered safety glass, in accordance with the highest quality standards, finished with smooth C-edges and 4 mm radius corners. They are available in 35 standard glass colours as well as 5 different BuzziFelt shades (to order on SQUAD Teacher and Professor). Bespoke glass colours (standard RAL or NCS) can be made to order upon request.