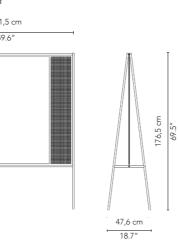

Please contact our head office with any special requests: info@chat-board.dk

| Item no.                                           | Product                                               | Description                                                     | Dimensions                   |                                          | Weight |
|----------------------------------------------------|-------------------------------------------------------|-----------------------------------------------------------------|------------------------------|------------------------------------------|--------|
| Freestanding units:                                |                                                       |                                                                 | Glass<br>W x H mm            | Steel frame (total size)<br>W x H x D mm | kg     |
| SQRU                                               | The Runner                                            | magnetic glass board on a steel base                            | 585 x 1200                   | 620 x 1827 x 513                         | 24.0   |
| SQTE                                               | The Teacher                                           | magnetic glass board on a steel base                            | 900 x 1200                   | 1215 x 1765 x 476                        | 39.5   |
| SQPR                                               | The Professor                                         | magnetic glass board on a steel base                            | 1200 x 1200                  | 1515 x 1765 x 476                        | 49.0   |
| Optional add-ons for the Teacher and the Professor |                                                       |                                                                 |                              |                                          |        |
| Extra glass (will b                                | oe mounted on the ba                                  | ck):                                                            | Glass (back)<br>W x H mm     |                                          |        |
| SQTEGLASS                                          | extra glass<br>for the Teacher                        | magnetic, tempered safety glass                                 | 900 x 1200                   | -                                        | 11.9   |
| SQPRGLASS                                          | extra glass<br>for the Professor                      | magnetic, tempered safety glass                                 | 1200 x 1200                  | -                                        | 15.9   |
| BuzziFelt (will be mounted on the back):           |                                                       |                                                                 | BuzziFelt (back)<br>W x H mm |                                          |        |
| SQTEBUZZI                                          | BuzziFelt<br>for the Teacher                          | sound dampening felt pin board                                  | 900 x 1200                   | -                                        | 1.5    |
| SQPRBUZZI                                          | BuzziFelt<br>for the Professor                        | sound dampening felt pin board                                  | 1200 x 1200                  | -                                        | 2.0    |
| Caster wheels:                                     |                                                       |                                                                 |                              |                                          |        |
| SQSET3                                             | brake casters<br>for the Runner                       | set of 3 brake caster wheels - black or white                   | Ø 65                         | -                                        |        |
| SQSET4                                             | brake casters<br>for the Teacher<br>and the Professor | set of 4 brake caster wheels - black or white                   | Ø 65                         | -                                        |        |
| Desk screens:                                      |                                                       |                                                                 |                              |                                          |        |
| SQGU14                                             | The Guard 1400                                        | desk front screen w. magnetic glass and BuzziFelt pin-<br>board | - 1033 x 363                 | 1400 x 505 x 66                          | 11.5   |
| SQGU16                                             | The Guard 1600                                        | desk front screen w. magnetic glass and BuzziFelt pin-<br>board | - 1233 x 363                 | 1600 x 505 x 66                          | 17.4   |
| SQPO                                               | The Poet                                              | movable desk divider w. magnetic glass and BuzziFelt pinboard   | t 663 x 363                  | 900 x 411 x 142                          | 8.5    |
| Storage:                                           |                                                       |                                                                 |                              |                                          |        |
| SQCOLOW                                            | The Collector Low                                     | attachable storage unit                                         | -                            | 166 x 36 x 66                            | 0.3    |
| SQCOHIGH                                           | The Collector High                                    | attachable storage unit                                         | -                            | 66 x 106 x 66                            | 0.4    |
| SQCOLONG                                           | The Collector Long                                    | attachable storage unit                                         | -                            | 166 x 106 x 66                           | 0.5    |
|                                                    |                                                       |                                                                 |                              |                                          |        |

## With casters (optional)