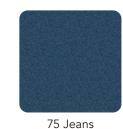

#### Colour options

Glass: 35 standard colours Frame: 2 standard colours BuzziFelt: 5 standard colours

# facts

The CHAT BOARD® SQUAD steel frames are powder coated in RAL 9003 Signal White or RAL 9005 Jet Black and are mounted with 4 mm tempered safety glass, in accordance with the highest quality standards, finished with smooth C-edges and 4 mm radius corners. They are available in 35 standard glass colours as well as 5 different BuzziFelt shades (to order on SQUAD Teacher and Professor). Bespoke glass colours (standard RAL or NCS) can be made to order upon request.