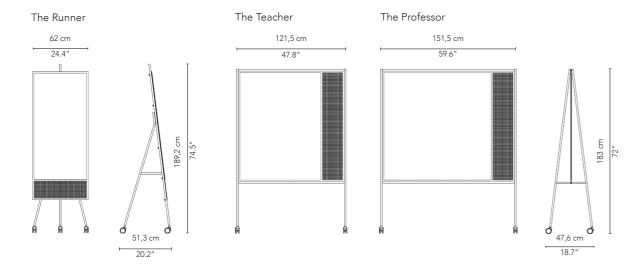

Please contact our head office with any special requests: info@chat-board.dk

| Item no.                                           | Product                                               | Description                                                     | Dimensions                   |                                          | Weight |
|----------------------------------------------------|-------------------------------------------------------|-----------------------------------------------------------------|------------------------------|------------------------------------------|--------|
| Freestanding units:                                |                                                       |                                                                 | Glass<br>W x H mm            | Steel frame (total size)<br>W x H x D mm | kg     |
| SQRU                                               | The Runner                                            | magnetic glass board on a steel base                            | 585 x 1200                   | 620 x 1827 x 513                         | 24.0   |
| SQTE                                               | The Teacher                                           | magnetic glass board on a steel base                            | 900 x 1200                   | 1215 x 1765 x 476                        | 39.5   |
| SQPR                                               | The Professor                                         | magnetic glass board on a steel base                            | 1200 x 1200                  | 1515 x 1765 x 476                        | 49.0   |
| Optional add-ons for the Teacher and the Professor |                                                       |                                                                 |                              |                                          |        |
| Extra glass (will b                                | oe mounted on the ba                                  | ck):                                                            | Glass (back)<br>W x H mm     |                                          |        |
| SQTEGLASS                                          | extra glass<br>for the Teacher                        | magnetic, tempered safety glass                                 | 900 x 1200                   | -                                        | 11.9   |
| SQPRGLASS                                          | extra glass<br>for the Professor                      | magnetic, tempered safety glass                                 | 1200 x 1200                  | -                                        | 15.9   |
| BuzziFelt (will be mounted on the back):           |                                                       |                                                                 | BuzziFelt (back)<br>W x H mm |                                          |        |
| SQTEBUZZI                                          | BuzziFelt<br>for the Teacher                          | sound dampening felt pin board                                  | 900 x 1200                   | -                                        | 1.5    |
| SQPRBUZZI                                          | BuzziFelt<br>for the Professor                        | sound dampening felt pin board                                  | 1200 x 1200                  | -                                        | 2.0    |
| Caster wheels:                                     |                                                       |                                                                 |                              |                                          |        |
| SQSET3                                             | brake casters<br>for the Runner                       | set of 3 brake caster wheels - black or white                   | Ø 65                         | -                                        |        |
| SQSET4                                             | brake casters<br>for the Teacher<br>and the Professor | set of 4 brake caster wheels - black or white                   | Ø 65                         | -                                        |        |
| Desk screens:                                      |                                                       |                                                                 |                              |                                          |        |
| SQGU14                                             | The Guard 1400                                        | desk front screen w. magnetic glass and BuzziFelt pin-<br>board | - 1033 x 363                 | 1400 x 505 x 66                          | 11.5   |
| SQGU16                                             | The Guard 1600                                        | desk front screen w. magnetic glass and BuzziFelt pin-<br>board | - 1233 x 363                 | 1600 x 505 x 66                          | 17.4   |
| SQPO                                               | The Poet                                              | movable desk divider w. magnetic glass and BuzziFelt pinboard   | t 663 x 363                  | 900 x 411 x 142                          | 8.5    |
| Storage:                                           |                                                       |                                                                 |                              |                                          |        |
| SQCOLOW                                            | The Collector Low                                     | attachable storage unit                                         | -                            | 166 x 36 x 66                            | 0.3    |
| SQCOHIGH                                           | The Collector High                                    | attachable storage unit                                         | -                            | 66 x 106 x 66                            | 0.4    |
| SQCOLONG                                           | The Collector Long                                    | attachable storage unit                                         | -                            | 166 x 106 x 66                           | 0.5    |
|                                                    |                                                       |                                                                 |                              |                                          |        |

## With casters (optional)