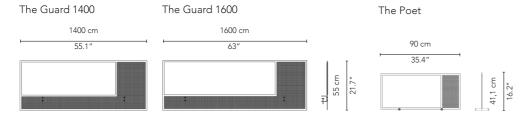

## Desk Screens

Please contact our head office with any special requests: info@chat-board.dk

| Item no.                                           | Product                                               | Description                                                     | Dimensions                   |                                          | Weight |
|----------------------------------------------------|-------------------------------------------------------|-----------------------------------------------------------------|------------------------------|------------------------------------------|--------|
| Freestanding units:                                |                                                       |                                                                 | Glass<br>W x H mm            | Steel frame (total size)<br>W x H x D mm | kg     |
| SQRU                                               | The Runner                                            | magnetic glass board on a steel base                            | 585 x 1200                   | 620 x 1827 x 513                         | 24.0   |
| SQTE                                               | The Teacher                                           | magnetic glass board on a steel base                            | 900 x 1200                   | 1215 x 1765 x 476                        | 39.5   |
| SQPR                                               | The Professor                                         | magnetic glass board on a steel base                            | 1200 x 1200                  | 1515 x 1765 x 476                        | 49.0   |
| Optional add-ons for the Teacher and the Professor |                                                       |                                                                 |                              |                                          |        |
| Extra glass (will b                                | oe mounted on the ba                                  | ck):                                                            | Glass (back)<br>W x H mm     |                                          |        |
| SQTEGLASS                                          | extra glass<br>for the Teacher                        | magnetic, tempered safety glass                                 | 900 x 1200                   | -                                        | 11.9   |
| SQPRGLASS                                          | extra glass<br>for the Professor                      | magnetic, tempered safety glass                                 | 1200 x 1200                  | -                                        | 15.9   |
| BuzziFelt (will be mounted on the back):           |                                                       |                                                                 | BuzziFelt (back)<br>W x H mm |                                          |        |
| SQTEBUZZI                                          | BuzziFelt<br>for the Teacher                          | sound dampening felt pin board                                  | 900 x 1200                   | -                                        | 1.5    |
| SQPRBUZZI                                          | BuzziFelt<br>for the Professor                        | sound dampening felt pin board                                  | 1200 x 1200                  | -                                        | 2.0    |
| Caster wheels:                                     |                                                       |                                                                 |                              |                                          |        |
| SQSET3                                             | brake casters<br>for the Runner                       | set of 3 brake caster wheels - black or white                   | Ø 65                         | -                                        |        |
| SQSET4                                             | brake casters<br>for the Teacher<br>and the Professor | set of 4 brake caster wheels - black or white                   | Ø 65                         | -                                        |        |
| Desk screens:                                      |                                                       |                                                                 |                              |                                          |        |
| SQGU14                                             | The Guard 1400                                        | desk front screen w. magnetic glass and BuzziFelt pin-<br>board | - 1033 x 363                 | 1400 x 505 x 66                          | 11.5   |
| SQGU16                                             | The Guard 1600                                        | desk front screen w. magnetic glass and BuzziFelt pin-<br>board | - 1233 x 363                 | 1600 x 505 x 66                          | 17.4   |
| SQPO                                               | The Poet                                              | movable desk divider w. magnetic glass and BuzziFelt pinboard   | t 663 x 363                  | 900 x 411 x 142                          | 8.5    |
| Storage:                                           |                                                       |                                                                 |                              |                                          |        |
| SQCOLOW                                            | The Collector Low                                     | attachable storage unit                                         | -                            | 166 x 36 x 66                            | 0.3    |
| SQCOHIGH                                           | The Collector High                                    | attachable storage unit                                         | -                            | 66 x 106 x 66                            | 0.4    |
| SQCOLONG                                           | The Collector Long                                    | attachable storage unit                                         | -                            | 166 x 106 x 66                           | 0.5    |
|                                                    |                                                       |                                                                 |                              |                                          |        |