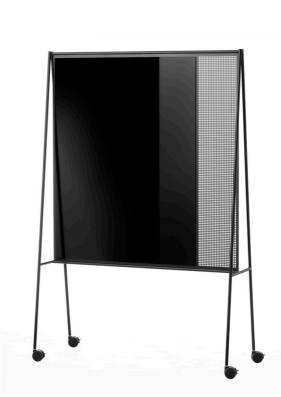

# inspiration

# **SQUAD**

Seamlessly shaped in the Scandinavian tradition of form meeting function in perfect unison, every member of the CHAT BOARD® SQUAD offers the ultimate in effortless functionality and uncompromising aesthetics in a coolly contemporary and streamlined design by Swedish space planners par excellence, RUMRUM. The six-piece capsule collection is made up of three freestanding units, two attachable desk front screens and one self-supporting desk divider, all accompanied by their very own storage support team, the SQUAD Collectors.