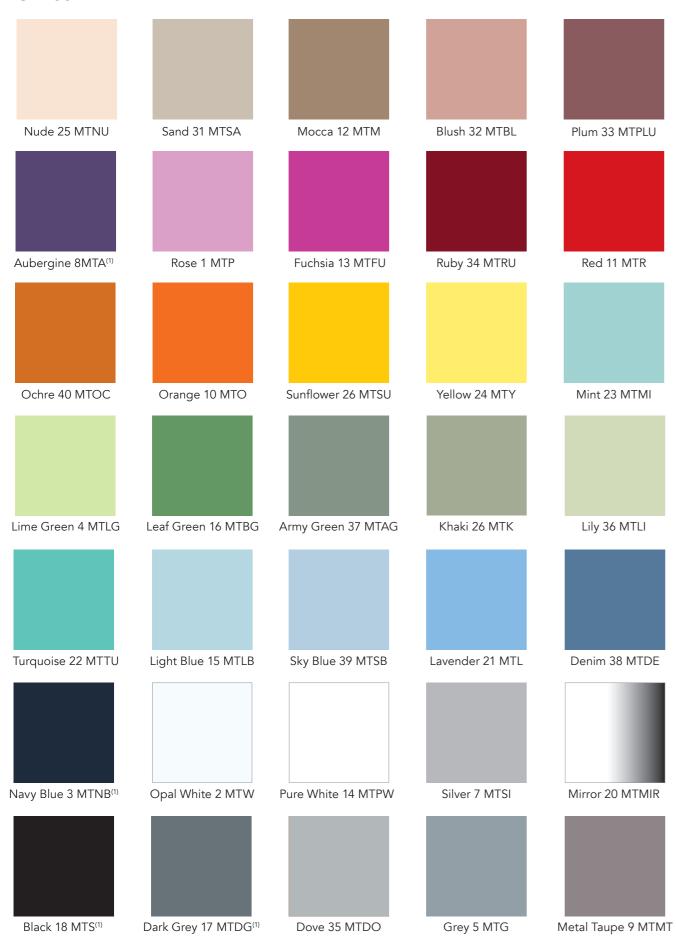

#### Colour options

Glass: 35 standard colours Frame: 2 standard colours BuzziFelt: 5 standard colours

# facts

The CHAT BOARD® SQUAD steel frames are powder coated in RAL 9003 Signal White or RAL 9005 Jet Black and are mounted with 4 mm tempered safety glass, in accordance with the highest quality standards, finished with smooth C-edges and 4 mm radius corners. They are available in 35 standard glass colours as well as 5 different BuzziFelt shades (to order on SQUAD Teacher and Professor). Bespoke glass colours (standard RAL or NCS) can be made to order upon request.