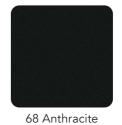

#### Colour options

Glass: 35 standard colours Frame: 2 standard colours BuzziFelt: 5 standard colours

# facts

The CHAT BOARD® SQUAD steel frames are powder coated in RAL 9003 Signal White or RAL 9005 Jet Black and are mounted with 4 mm tempered safety glass, in accordance with the highest quality standards, finished with smooth C-edges and 4 mm radius corners. They are available in 35 standard glass colours as well as 5 different BuzziFelt shades (to order on SQUAD Teacher and Professor). Bespoke glass colours (standard RAL or NCS) can be made to order upon request.