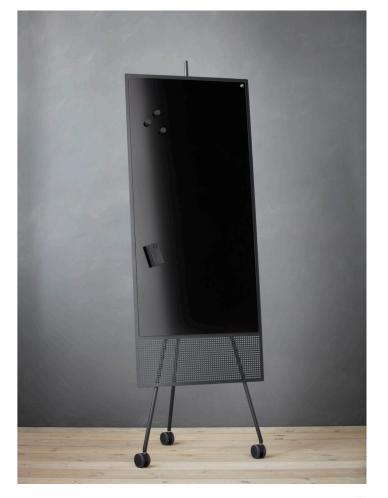

# **SQUAD**

Seamlessly shaped in the Scandinavian tradition of form meeting function in perfect unison, every member of the CHAT BOARD® SQUAD offers the ultimate in effortless functionality and uncompromising aesthetics in a coolly contemporary and streamlined design by Swedish space planners par excellence, RUMRUM. The six-piece capsule collection is made up of three freestanding units, two attachable desk front screens and one self-supporting desk divider, all accompanied by their very own storage support team, the SQUAD Collectors.

The design is kept deliberately understated and minimalist. The lightweight, powder coated steel structures serve as elegantly simple, yet multifunctional frames for the writable magnetic glass surfaces of each of the SQUAD units. These are both contrasted and accentuated by perforated steel panels incorporated in the steel structure, boasting a clearly geometrical square pattern design. In SQUAD form equals function, and no feature is without purpose. The Collectors provide easily attachable, essential storage for pens and personal effects while creating an additional vertical pattern that is as individual as the user.

Designed and manufactured in Scandinavia, the SQUAD units are delivered flat packed and easily assembled on site, thus reducing both shipping costs and environmental impact.