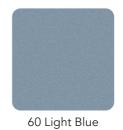

#### Colour options

Glass: 35 standard colours Frame: 2 standard colours BuzziFelt: 5 standard colours

# facts

The CHAT BOARD® SQUAD steel frames are powder coated in RAL 9003 Signal White or RAL 9005 Jet Black and are mounted with 4 mm tempered safety glass, in accordance with the highest quality standards, finished with smooth C-edges and 4 mm radius corners. They are available in 35 standard glass colours as well as 5 different BuzziFelt shades (to order on SQUAD Teacher and Professor). Bespoke glass colours (standard RAL or NCS) can be made to order upon request.