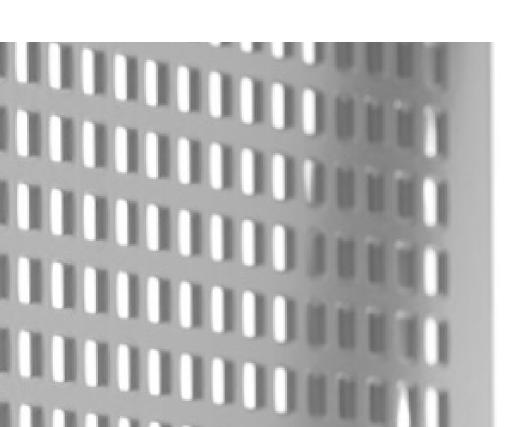

The design is kept deliberately understated and minimalist. The lightweight, powder coated steel structures serve as elegantly simple, yet multifunctional frames for the writable magnetic glass surfaces of each of the SQUAD units. These are both contrasted and accentuated by perforated steel panels incorporated in the steel structure, boasting a clearly geometrical square pattern design. In SQUAD form equals function, and no feature is without purpose. The Collectors provide easily attachable, essential storage for pens and personal effects while creating an additional vertical pattern that is as individual as the user.