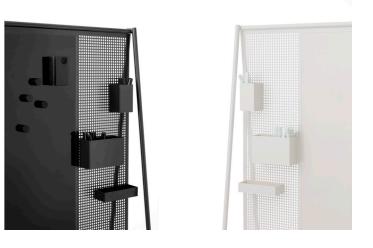

The design is kept deliberately understated and minimalist. The lightweight, powder coated steel structures serve as elegantly simple, yet multifunctional frames for the writable magnetic glass surfaces of each of the SQUAD units. These are both contrasted and accentuated by perforated steel panels incorporated in the steel structure, boasting a clearly geometrical square pattern design. In SQUAD form equals function, and no feature is without purpose. The Collectors provide easily attachable, essential storage for pens and personal effects while creating an additional vertical pattern that is as individual as the user.

#### Frame

Powder coated Steel in RAL 9003 Signal White or RAL 9005 Jet Black

Felt pinboard (optional for freestanding units): 6 mm BuzziFelt 100% recycled P.E.T. felt (lightly sound dampening)