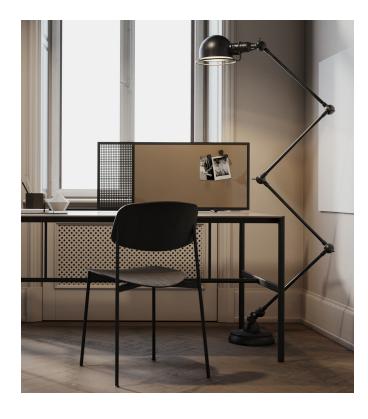

by RUMRUM

Seamlessly shaped in the Scandinavian tradition of form meeting function in perfect unison, every member of the CHAT BOARD® SQUAD offers the ultimate in effortless functionality and uncompromising aesthetics in a coolly contemporary and streamlined design by Swedish space planners par excellence, RUMRUM. The four-piece capsule collection is made up of three freestanding units, and one self-supporting desk divider, all accompanied by their very own storage support team, the SQUAD Collectors.

The design is kept deliberately understated and minimalist. The lightweight, powder coated steel structures serve as elegantly simple, yet multifunctional frames for the writable magnetic glass surfaces of each of the SQUAD units. These are both contrasted and accentuated by perforated steel panels incorporated in the steel structure, boasting a clearly geometrical square pattern design. In SQUAD form equals function, and no feature is without purpose. The Collectors provide easily attachable, essential storage for pens and personal effects while creating an additional vertical pattern that is as individual as the user.