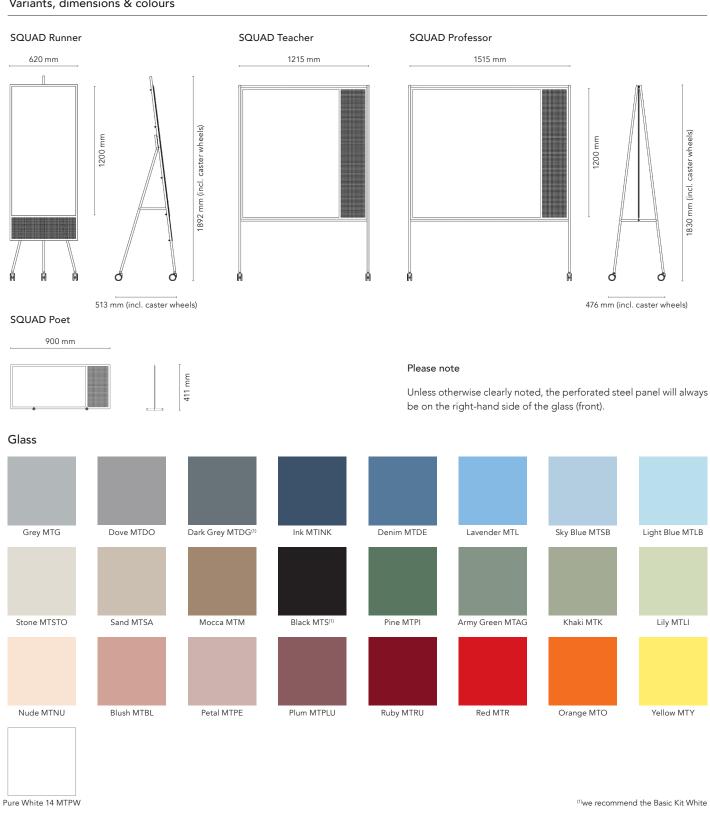

Designed and manufactured in Scandinavia, the SQUAD units are delivered flat packed and easily assembled on site, thus reducing both shipping costs and environmental impact.

The CHAT BOARD® SQUAD steel frames are powder coated in Signal White (RAL 9003) or Jet Black (RAL 9005) and are mounted with 4 mm tempered safety glass, in accordance with the highest quality standards, finished with smooth C-edges and 4 mm radius corners. They are available in 25 standard glass colours as well as 5 different BuzziFelt shades (to order on SQUAD Teacher and Professor). Bespoke glass colours (standard RAL or NCS) can be made to order upon request.

#### Variants, dimensions & colours