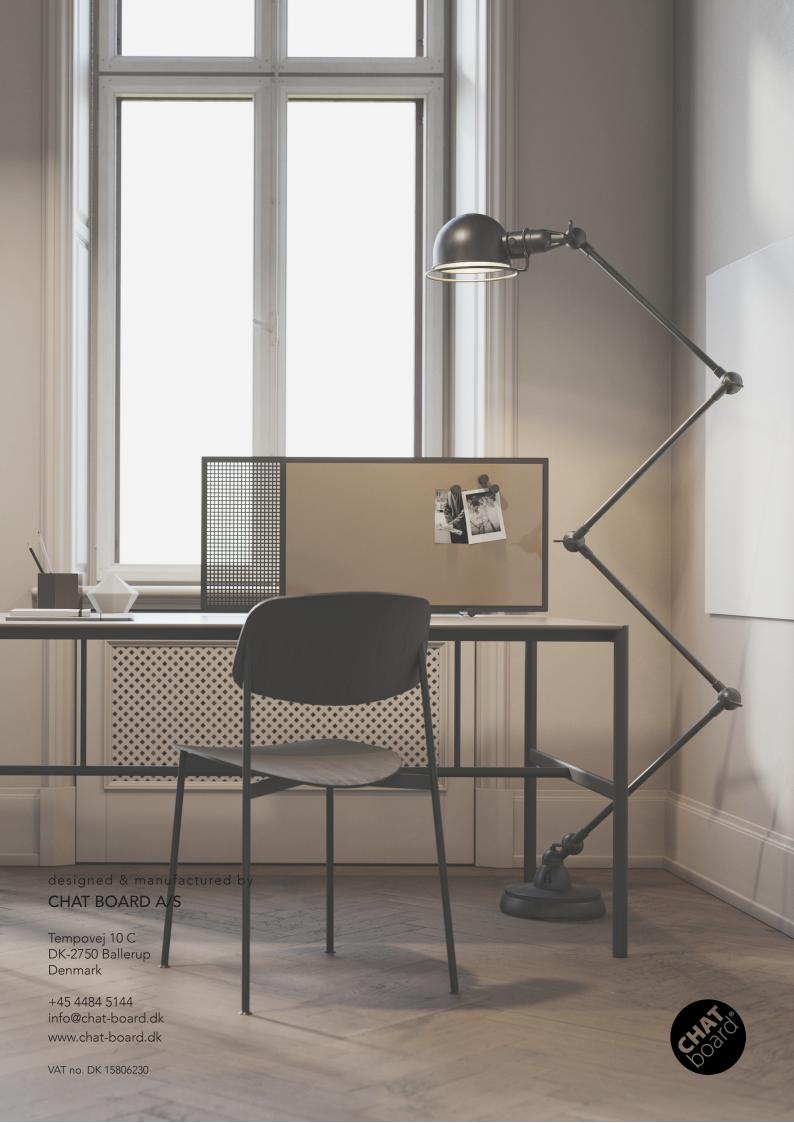

by RUMRUM

Seamlessly shaped in the Scandinavian tradition of form meeting function in perfect unison, every member of the CHAT BOARD® SQUAD offers the ultimate in effortless functionality and uncompromising aesthetics in a coolly contemporary and streamlined design by Swedish space planners par excellence, RUMRUM. The four-piece capsule collection is made up of three freestanding units, and one self-supporting desk divider, all accompanied by their very own storage support team, the SQUAD Collectors.

The design is kept deliberately understated and minimalist. The lightweight, powder coated steel structures serve as elegantly simple, yet multifunctional frames for the writable magnetic glass surfaces of each of the SQUAD units. These are both contrasted and accentuated by perforated steel panels incorporated in the steel structure, boasting a clearly geometrical square pattern design. In SQUAD form equals function, and no feature is without purpose. The Collectors provide easily attachable, essential storage for pens and personal effects while creating an additional vertical pattern that is as individual as the user.

Designed and manufactured in Scandinavia, the SQUAD units are delivered flat packed and easily assembled on site, thus reducing both shipping costs and environmental impact.

The CHAT BOARD® SQUAD steel frames are powder coated in Signal White (RAL 9003) or Jet Black (RAL 9005) and are mounted with 4 mm tempered safety glass, in accordance with the highest quality standards, finished with smooth C-edges and 4 mm radius corners. They are available in 25 standard glass colours as well as 5 different BuzziFelt shades (to order on SQUAD Teacher and Professor). Bespoke glass colours (standard RAL or NCS) can be made to order upon request.