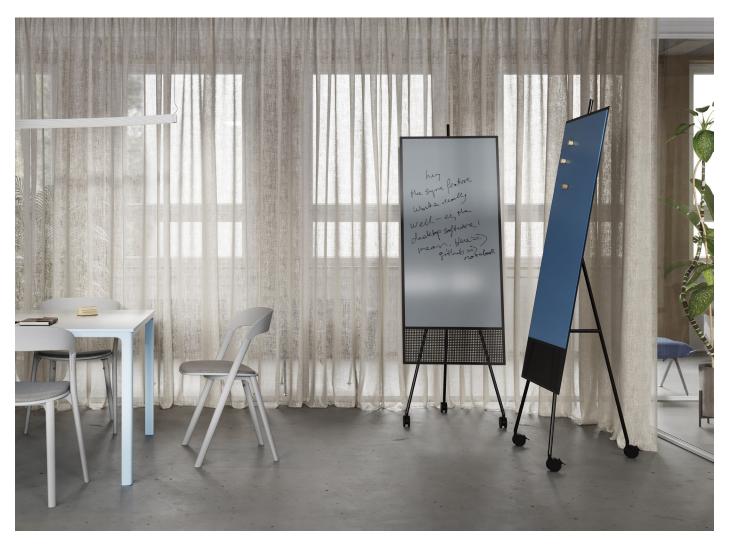

by RUMRUM

Seamlessly shaped in the Scandinavian tradition of form meeting function in perfect unison, every member of the CHAT BOARD® SQUAD offers the ultimate in effortless functionality and uncompromising aesthetics in a coolly contemporary and streamlined design by Swedish space planners par excellence, RUMRUM. The four-piece capsule collection is made up of three freestanding units, and one self-supporting desk divider, all accompanied by their very own storage support team, the SQUAD Collectors.

The design is kept deliberately understated and minimalist. The lightweight, powder coated steel structures serve as elegantly simple, yet multifunctional frames for the writable magnetic glass surfaces of each of the SQUAD units. These are both contrasted and accentuated by perforated steel panels incorporated in the steel structure, boasting a clearly geometrical square pattern design. In SQUAD form equals function, and no feature is without purpose. The Collectors provide easily attachable, essential storage for pens and personal effects while creating an additional vertical pattern that is as individual as the user.

Designed and manufactured in Scandinavia, the SQUAD units are delivered flat packed and easily assembled on site, thus reducing both shipping costs and environmental impact.

The CHAT BOARD® SQUAD steel frames are powder coated in Signal White (RAL 9003) or Jet Black (RAL 9005) and are mounted with 4 mm tempered safety glass, in accordance with the highest quality standards, finished with smooth C-edges and 4 mm radius corners. They are available in 25 standard glass colours as well as 5 different BuzziFelt shades (to order on SQUAD Teacher and Professor). Bespoke glass colours (standard RAL or NCS) can be made to order upon request.