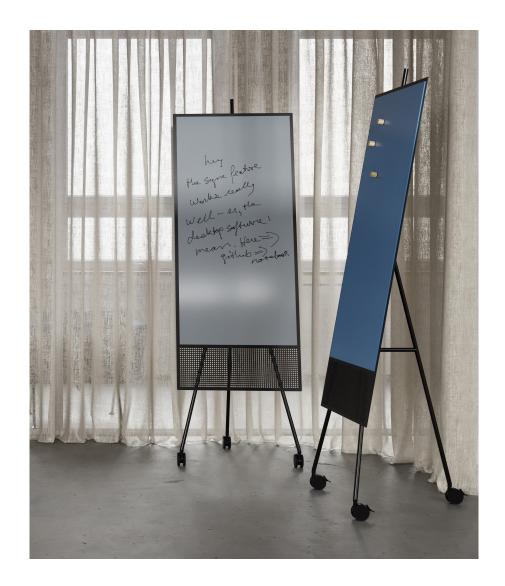

by RUMRUM

Seamlessly shaped in the Scandinavian tradition of form meeting function in perfect unison, every member of the CHAT BOARD® SQUAD offers the ultimate in effortless functionality and uncompromising aesthetics in a coolly contemporary and streamlined design by Swedish space planners par excellence, RUMRUM. The four-piece capsule collection is made up of three freestanding units, and one self-supporting desk divider, all accompanied by their very own storage support team, the SQUAD Collectors.

The design is kept deliberately understated and minimalist. The lightweight, powder coated steel structures serve as elegantly simple, yet multifunctional frames for the writable magnetic glass surfaces of each of the SQUAD units. These are both contrasted and accentuated by perforated steel panels incorporated in the steel structure, boasting a clearly geometrical square pattern design. In SQUAD form equals function, and no feature is without purpose. The Collectors provide easily attachable, essential storage for pens and personal effects while creating an additional vertical pattern that is as individual as the user.

Designed and manufactured in Scandinavia, the SQUAD units are delivered flat packed and easily assembled on site, thus reducing both shipping costs and environmental impact.

The CHAT BOARD® SQUAD steel frames are powder coated in Signal White (RAL 9003) or Jet Black (RAL 9005) and are mounted with 4 mm tempered safety glass, in accordance with the highest quality standards, finished with smooth C-edges and 4 mm radius corners. They are available in 25 standard glass colours as well as 5 different BuzziFelt shades (to order on SQUAD Teacher and Professor). Bespoke glass colours (standard RAL or NCS) can be made to order upon request.