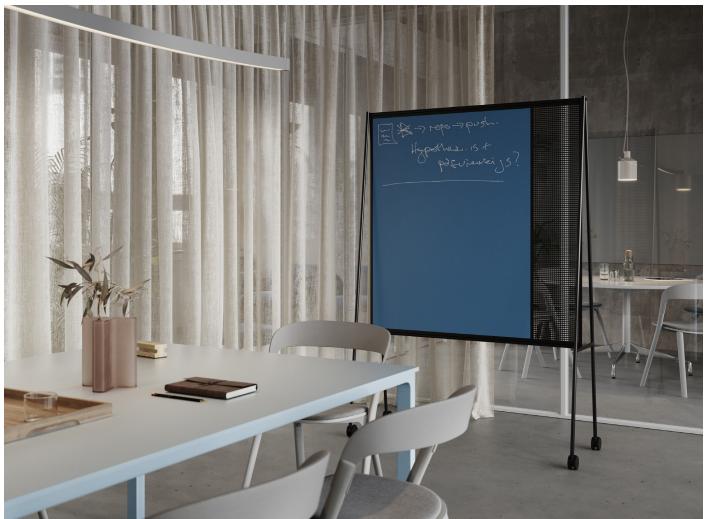

by RUMRUM

Seamlessly shaped in the Scandinavian tradition of form meeting function in perfect unison, every member of the CHAT BOARD® SQUAD offers the ultimate in effortless functionality and uncompromising aesthetics in a coolly contemporary and streamlined design by Swedish space planners par excellence, RUMRUM. The four-piece capsule collection is made up of three freestanding units, and one self-supporting desk divider, all accompanied by their very own storage support team, the SQUAD Collectors.

The design is kept deliberately understated and minimalist. The lightweight, powder coated steel structures serve as elegantly simple, yet multifunctional frames for the writable magnetic glass surfaces of each of the SQUAD units. These are both contrasted and accentuated by perforated steel panels incorporated in the steel structure, boasting a clearly geometrical square pattern design. In SQUAD form equals function, and no feature is without purpose. The Collectors provide easily attachable, essential storage for pens and personal effects while creating an additional vertical pattern that is as individual as the user.

Designed and manufactured in Scandinavia, the SQUAD units are delivered flat packed and easily assembled on site, thus reducing both shipping costs and environmental impact.

The CHAT BOARD® SQUAD steel frames are powder coated in Signal White (RAL 9003) or Jet Black (RAL 9005) and are mounted with 4 mm tempered safety glass, in accordance with the highest quality standards, finished with smooth C-edges and 4 mm radius corners. They are available in 25 standard glass colours as well as 5 different BuzziFelt shades (to order on SQUAD Teacher and Professor). Bespoke glass colours (standard RAL or NCS) can be made to order upon request.