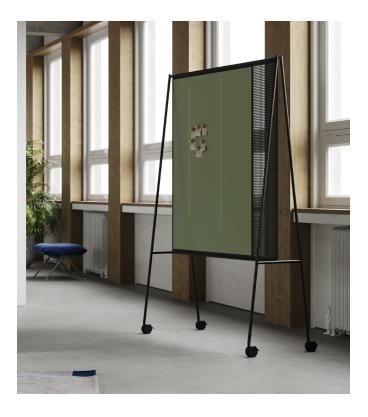

by RUMRUM

Seamlessly shaped in the Scandinavian tradition of form meeting function in perfect unison, every member of the CHAT BOARD® SQUAD offers the ultimate in effortless functionality and uncompromising aesthetics in a coolly contemporary and streamlined design by Swedish space planners par excellence, RUMRUM. The four-piece capsule collection is made up of three freestanding units, and one self-supporting desk divider, all accompanied by their very own storage support team, the SQUAD Collectors.

The design is kept deliberately understated and minimalist. The lightweight, powder coated steel structures serve as elegantly simple, yet multifunctional frames for the writable magnetic glass surfaces of each of the SQUAD units. These are both contrasted and accentuated by perforated steel panels incorporated in the steel structure, boasting a clearly geometrical square pattern design. In SQUAD form equals function, and no feature is without purpose. The Collectors provide easily attachable, essential storage for pens and personal effects while creating an additional vertical pattern that is as individual as the user.

Designed and manufactured in Scandinavia, the SQUAD units are delivered flat packed and easily assembled on site, thus reducing both shipping costs and environmental impact.

The CHAT BOARD® SQUAD steel frames are powder coated in Signal White (RAL 9003) or Jet Black (RAL 9005) and are mounted with 4 mm tempered safety glass, in accordance with the highest quality standards, finished with smooth C-edges and 4 mm radius corners. They are available in 25 standard glass colours as well as 5 different BuzziFelt shades (to order on SQUAD Teacher and Professor). Bespoke glass colours (standard RAL or NCS) can be made to order upon request.