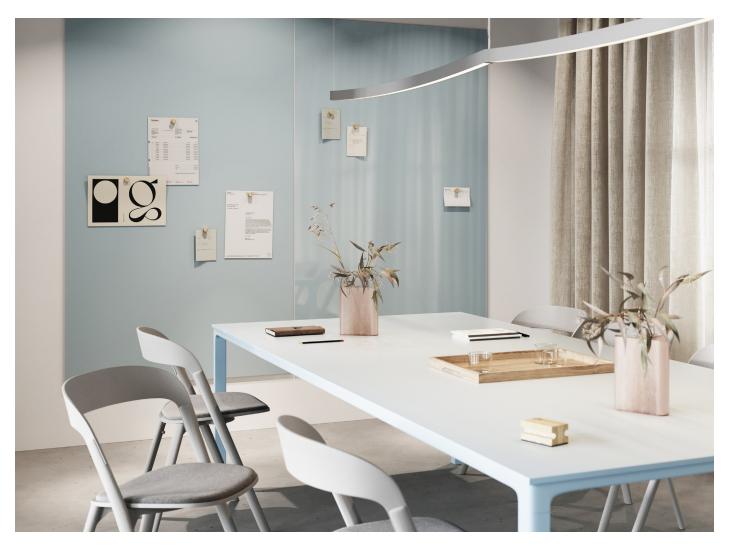

#### Matt

CHAT BOARD® Matt, like its glossier counterpart Classic, is the ideal tool for illustrating, sharing and communicating creative ideas and thoughts, as well as providing any kind of practical information in any imaginable workspace or domestic setting. What really sets it apart, however, is the elegantly matt, yet velvety smooth, surface, which ensures minimal reflection or glare. Equally easy to clean and maintain, the CHAT BOARD® Matt will remain a pleasure to use and look at for years to come.

CHAT BOARD® Matt is made with 4 mm tempered safety glass, in accordance with the highest quality standards, finished with smooth C-edges and 4 mm radius corners. It can be mounted both horizontally and vertically on the wall, is easily switched from one orientation to another, and is available in 11 standard sizes and 25 standard colours. In addition, it can be made to order in bespoke sizes, shapes and standard RAL and NCS glass colours.