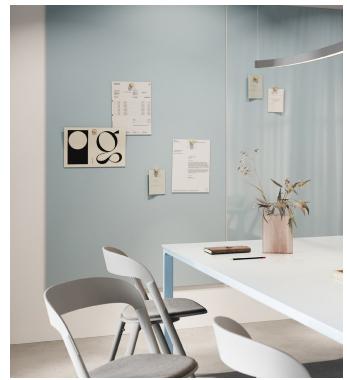

#### Matt

CHAT BOARD® Matt, like its glossier counterpart Classic, is the ideal tool for illustrating, sharing and communicating creative ideas and thoughts, as well as providing any kind of practical information in any imaginable workspace or domestic setting. What really sets it apart, however, is the elegantly matt, yet velvety smooth, surface, which ensures minimal reflection or glare. Equally easy to clean and maintain, the CHAT BOARD® Matt will remain a pleasure to use and look at for years to come.

CHAT BOARD® Matt is made with 4 mm tempered safety glass, in accordance with the highest quality standards, finished with smooth C-edges and 4 mm radius corners. It can be mounted both horizontally and vertically on the wall, is easily switched from one orientation to another, and is available in 11 standard sizes and 25 standard colours. In addition, it can be made to order in bespoke sizes, shapes and standard RAL and NCS glass colours.