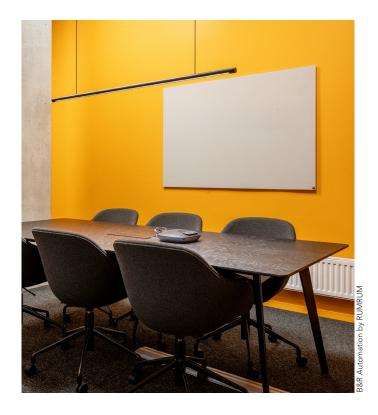

#### Matt

CHAT BOARD® Matt, like its glossier counterpart Classic, is the ideal tool for illustrating, sharing and communicating creative ideas and thoughts, as well as providing any kind of practical information in any imaginable workspace or domestic setting. What really sets it apart, however, is the elegantly matt, yet velvety smooth, surface, which ensures minimal reflection or glare. Equally easy to clean and maintain, the CHAT BOARD® Matt will remain a pleasure to use and look at for years to come.

CHAT BOARD® Matt is made with 4 mm tempered safety glass, in accordance with the highest quality standards, finished with smooth C-edges and 4 mm radius corners. It can be mounted both horizontally and vertically on the wall, is easily switched from one orientation to another, and is available in 11 standard sizes and 25 standard colours. In addition, it can be made to order in bespoke sizes, shapes and standard RAL and NCS glass colours.