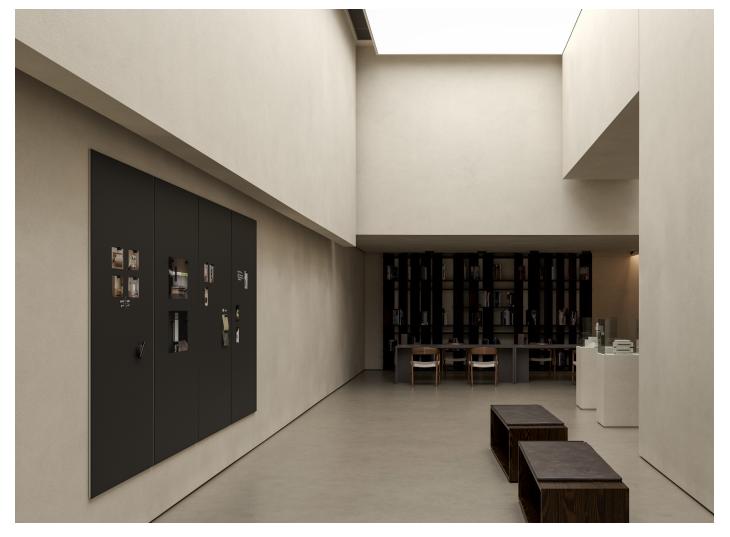

### Matt Surfacing NEW

CHAT BOARD® Matt Surfacing provides the ideal solution for converting larger wall spaces into creative surfaces on a grand scale. Combine up to 5 pieces of the 1000 x 2000 mm Matt board in the colour(s) of your choice to create personalised wall compositions that are an exact match for your specific requirements. See page 5 for more information.

# Matt Surfacing NEW

| Item no.                                                                                                                                  | Description                              | Dimensions                                                     | Weight |
|-------------------------------------------------------------------------------------------------------------------------------------------|------------------------------------------|----------------------------------------------------------------|--------|
|                                                                                                                                           |                                          | (Vertically mounted)                                           | Total  |
|                                                                                                                                           |                                          | W x H mm                                                       | kg     |
| MTMSURF2                                                                                                                                  | Matt Surfacing - 2 magnetic glass boards | 2000 x 2000                                                    | 72.0   |
| MTMSURF3                                                                                                                                  | Matt Surfacing - 3 magnetic glass boards | 3000 x 2000                                                    | 108.0  |
| MTMSURF4                                                                                                                                  | Matt Surfacing - 4 magnetic glass board  | 4000 x 2000                                                    | 144.0  |
| MTMSURF5                                                                                                                                  | Matt Surfacing - 5 magnetic glass board  | 5000 x 2000                                                    | 180.0  |
| Mounting kits are included Add accessories with a Basic Kit for each board (only available for purchase with a main CHAT BOARD® product): |                                          | Total depth (glass front to wall surface):<br>16 mm (+/- 1 mm) |        |
| KITBLACK                                                                                                                                  | Basic kit Black                          | 1 Black Marker Pen, 3 Chrome Magnets                           |        |
| KITWHITE                                                                                                                                  | Basic kit White                          | 1 White Neon Marker Pen, 3 Chrome Magnets                      |        |