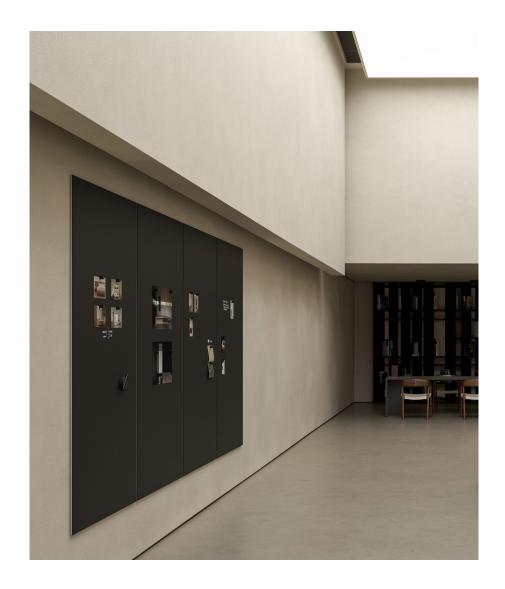

### Matt Surfacing NEW

CHAT BOARD® Matt Surfacing provides the ideal solution for converting larger wall spaces into creative surfaces on a grand scale. Combine up to 5 pieces of the 1000 x 2000 mm Matt board in the colour(s) of your choice to create personalised wall compositions that are an exact match for your specific requirements. See page 5 for more information.

# Matt Surfacing NEW

| Item no.                                                                                                                                  | Description                              | Dimensions                                                     | Weight |
|-------------------------------------------------------------------------------------------------------------------------------------------|------------------------------------------|----------------------------------------------------------------|--------|
|                                                                                                                                           |                                          | (Vertically mounted)                                           | Total  |
|                                                                                                                                           |                                          | W x H mm                                                       | kg     |
| MTMSURF2                                                                                                                                  | Matt Surfacing - 2 magnetic glass boards | 2000 x 2000                                                    | 72.0   |
| MTMSURF3                                                                                                                                  | Matt Surfacing - 3 magnetic glass boards | 3000 x 2000                                                    | 108.0  |
| MTMSURF4                                                                                                                                  | Matt Surfacing - 4 magnetic glass board  | 4000 x 2000                                                    | 144.0  |
| MTMSURF5                                                                                                                                  | Matt Surfacing - 5 magnetic glass board  | 5000 x 2000                                                    | 180.0  |
| Mounting kits are included Add accessories with a Basic Kit for each board (only available for purchase with a main CHAT BOARD® product): |                                          | Total depth (glass front to wall surface):<br>16 mm (+/- 1 mm) |        |
| KITBLACK                                                                                                                                  | Basic kit Black                          | 1 Black Marker Pen, 3 Chrome Magnets                           |        |
| KITWHITE                                                                                                                                  | Basic kit White                          | 1 White Neon Marker Pen, 3 Chrome Magnets                      |        |