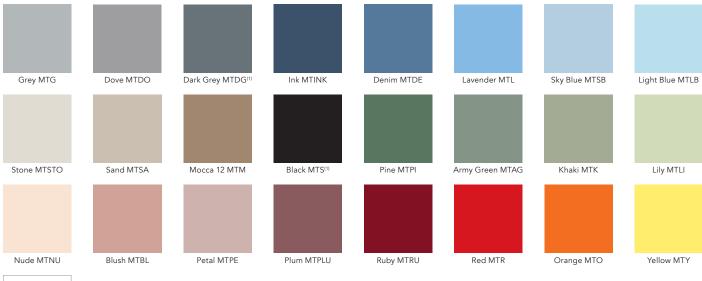

CHAT BOARD® Matt is made with 4 mm tempered safety glass, in accordance with the highest quality standards, finished with smooth C-edges and 4 mm radius corners. It can be mounted both horizontally and vertically on the wall, is easily switched from one orientation to another, and is available in 11 standard sizes and 25 standard colours. In addition, it can be made to order in bespoke sizes, shapes and standard RAL and NCS glass colours.

#### Glass

Pure White MTPW

<sup>(1)</sup>we recommend the Basic Kit White