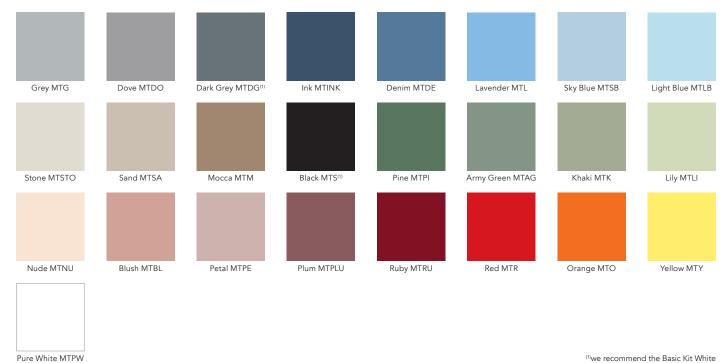

CHAT BOARD® Matt is made with 4 mm tempered safety glass, in accordance with the highest quality standards, finished with smooth C-edges and 4 mm radius corners. It can be mounted both horizontally and vertically on the wall, is easily switched from one orientation to another, and is available in 11 standard sizes and 25 standard colours. In addition, it can be made to order in bespoke sizes, shapes and standard RAL and NCS glass colours.

#### Glass

Pure White MTPW

<sup>(1)</sup>we recommend the Basic Kit White