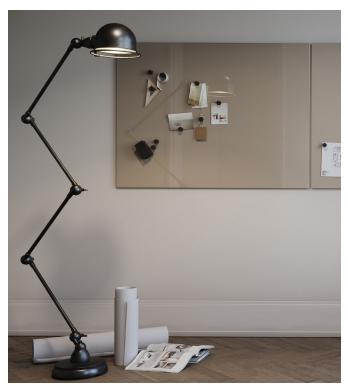

# CLASSIC

by CHAT BOARD

CHAT BOARD® Classic inspires and facilitates creative dialogue between people and minds. Specially designed to help generate, visualise, organise, and exchange ideas and information, it provides the perfect finishing touch in any office-, meeting- or breakout space. The design is sleekly elegant and deceptively simple; each element has a clear function, and nothing is superfluous. And the smooth, magnetic glass surface offers the most satisfying writing- and drawing experience you'll ever have. Unrivalled in quality and durability, it comes with the added bonus of being easy to clean, helping to give it its long lifespan and making it the definitive replacement for any whiteboard.

CHAT BOARD® Classic is made with 4 mm tempered safety glass, in accordance with the highest quality standards, finished with smooth C-edges and 4 mm radius corners. It can be mounted both horizontally and vertically on the wall, is easily switched from one orientation to another, and is available in 13 standard sizes and 25 standard colours. In addition, it can be made to order in bespoke sizes, shapes and standard RAL and NCS glass colours.