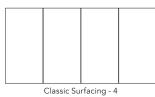

## Classic Surfacing<sup>NEW</sup>

| Item no.                                                                                                                                  | Description                                 | Dimensions                                                     | Weight |
|-------------------------------------------------------------------------------------------------------------------------------------------|---------------------------------------------|----------------------------------------------------------------|--------|
|                                                                                                                                           |                                             | (Vertically mounted)                                           | Total  |
|                                                                                                                                           |                                             | W x H mm                                                       | kg     |
| MTSURF2                                                                                                                                   | Classic Surfacing - 2 magnetic glass boards | 2000 x 2000                                                    | 72.0   |
| MTSURF3                                                                                                                                   | Classic Surfacing - 3 magnetic glass boards | 3000 x 2000                                                    | 108.0  |
| MTSURF4                                                                                                                                   | Classic Surfacing - 4 magnetic glass board  | 4000 x 2000                                                    | 144.0  |
| MTSURF5                                                                                                                                   | Classic Surfacing - 5 magnetic glass board  | 5000 x 2000                                                    | 180.0  |
| Mounting kits are included Add accessories with a Basic Kit for each board (only available for purchase with a main CHAT BOARD® product): |                                             | Total depth (glass front to wall surface):<br>16 mm (+/- 1 mm) |        |
| KITBLACK                                                                                                                                  | Basic kit Black                             | 1 Black Marker Pen, 3 Chrome Magnets                           |        |
| KITWHITE                                                                                                                                  | Basic kit White                             | 1 White Neon Marker Pen, 3 Chrome Magnets                      |        |