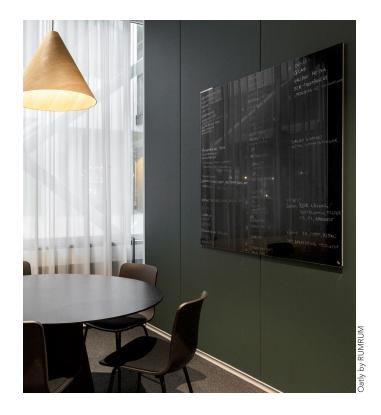

# CLASSIC

by CHAT BOARD

CHAT BOARD® Classic inspires and facilitates creative dialogue between people and minds. Specially designed to help generate, visualise, organise, and exchange ideas and information, it provides the perfect finishing touch in any office-, meeting- or breakout space. The design is sleekly elegant and deceptively simple; each element has a clear function, and nothing is superfluous. And the smooth, magnetic glass surface offers the most satisfying writing- and drawing experience you'll ever have. Unrivalled in quality and durability, it comes with the added bonus of being easy to clean, helping to give it its long lifespan and making it the definitive replacement for any whiteboard.

CHAT BOARD® Classic is made with 4 mm tempered safety glass, in accordance with the highest quality standards, finished with smooth C-edges and 4 mm radius corners. It can be mounted both horizontally and vertically on the wall, is easily switched from one orientation to another, and is available in 13 standard sizes and 25 standard colours. In addition, it can be made to order in bespoke sizes, shapes and standard RAL and NCS glass colours.