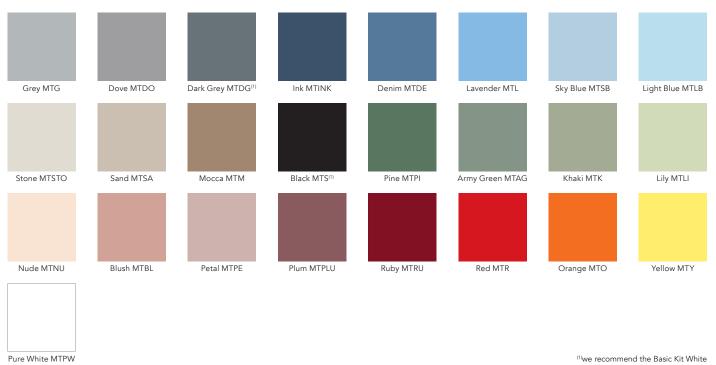

CHAT BOARD® Classic is made with 4 mm tempered safety glass, in accordance with the highest quality standards, finished with smooth C-edges and 4 mm radius corners. It can be mounted both horizontally and vertically on the wall, is easily switched from one orientation to another, and is available in 13 standard sizes and 25 standard colours. In addition, it can be made to order in bespoke sizes, shapes and standard RAL and NCS glass colours.

#### Glass

Pure White MTPW  $\ensuremath{^{(1)}}\!we$  recommend the Basic Kit White