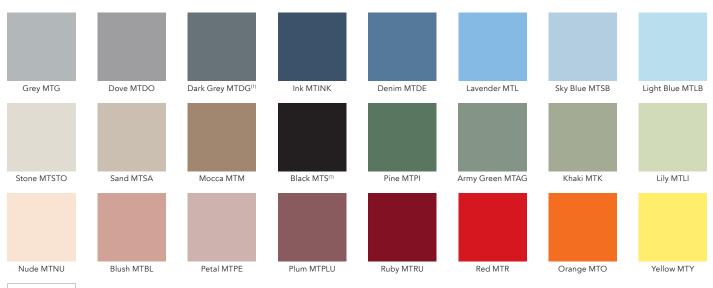

CHAT BOARD® Classic is made with 4 mm tempered safety glass, in accordance with the highest quality standards, finished with smooth C-edges and 4 mm radius corners. It can be mounted both horizontally and vertically on the wall, is easily switched from one orientation to another, and is available in 13 standard sizes and 25 standard colours. In addition, it can be made to order in bespoke sizes, shapes and standard RAL and NCS glass colours.

#### Glass

Pure White MTPW  $\ensuremath{^{(1)}}\!we$  recommend the Basic Kit White