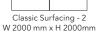

## Classic Surfacing<sup>NEW</sup>

| Item no.                                                                                                                                  | Description                                 | Dimensions                                                     | Weight |
|-------------------------------------------------------------------------------------------------------------------------------------------|---------------------------------------------|----------------------------------------------------------------|--------|
|                                                                                                                                           |                                             | (Vertically mounted)                                           | Total  |
|                                                                                                                                           |                                             | W x H mm                                                       | kg     |
| MTSURF2                                                                                                                                   | Classic Surfacing - 2 magnetic glass boards | 2000 x 2000                                                    | 72.0   |
| MTSURF3                                                                                                                                   | Classic Surfacing - 3 magnetic glass boards | 3000 x 2000                                                    | 108.0  |
| MTSURF4                                                                                                                                   | Classic Surfacing - 4 magnetic glass board  | 4000 x 2000                                                    | 144.0  |
| MTSURF5                                                                                                                                   | Classic Surfacing - 5 magnetic glass board  | 5000 x 2000                                                    | 180.0  |
| Mounting kits are included Add accessories with a Basic Kit for each board (only available for purchase with a main CHAT BOARD® product): |                                             | Total depth (glass front to wall surface):<br>16 mm (+/- 1 mm) |        |
| KITBLACK                                                                                                                                  | Basic kit Black                             | 1 Black Marker Pen, 3 Chrome Magnets                           |        |
| KITWHITE                                                                                                                                  | Basic kit White                             | 1 White Neon Marker Pen, 3 Chrome Magnets                      |        |

Classic Surfacing - 3 W 3000 mm x H 2000 mm

Classic Surfacing - 4 W 4000 mm x H 2000 mm

Classic Surfacing - 5 W 5000 mm x H 2000 mm