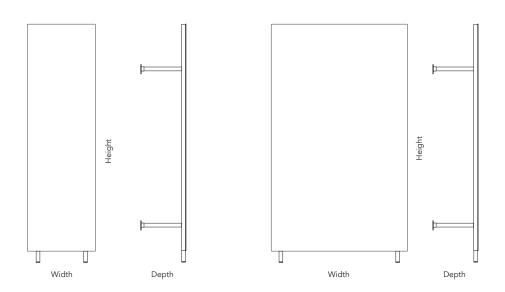

Please contact our head office with any special requests: info@chat-board.dk

| Item no. | Name                 | Size - glass | Size - total             | Description                                       | Weight |
|----------|----------------------|--------------|--------------------------|---------------------------------------------------|--------|
|          |                      | W x H cm     | $W \times H \times D$ cm |                                                   |        |
| CBWA60   | CHAT BOARD® Wardrobe | 60 x 200     | 60 x 210 x 41            | wall-mounted wardrobe with a magnetic glass front | 45 kg  |
| CBWA120  | CHAT BOARD® Wardrobe | 120 x 200    | 120 x 210 x 41           | wall-mounted wardrobe with a magnetic glass front | 80 kg  |

#### PRODUCT FACTS

Materials: Tempered safety glass according to highest quality standards

Powder coated steel frame (RAL 9003 Signal White)

Steel clothes rail and shelf (33.5 x 49 cm)

Magnetic

Glass thickness: 4 mm

Finish: C-shaped edges, unpolished. 4 mm radius corners

Colour: 35 standard glass colours

Size: 2 standard sizes