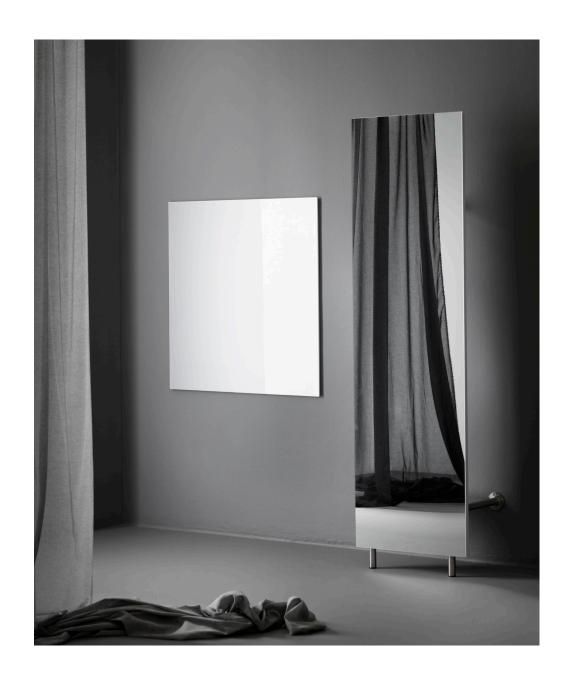

embracing creative dialogue

CHAT BOARD® Wardrobe cleverly merges a functional and spacious wardrobe unit with a large, magnetic glass board. Continuing the clear, intentionally understated design aesthetics of the entire CHAT BOARD® collection, the signature glass board is here transformed into a stationary piece of furniture, lending a new dimension to its core purpose. Placed in a reception area, entrance hall or lobby, the Wardrobe is the perfect way to greet visitors or co-workers with a message of welcome, an illustration or any kind of useful information. At home it will soon become an indispensable part of daily life, as a practical storage space and an unmissable place for sharing last-minute messages, shopping lists and notes of future appointments.

CHAT BOARD® Wardrobe is made with 4 mm tempered safety glass, in accordance with the highest quality standards, finished with smooth C-edges and 4 mm radius corners. It is available in 2 sizes and 35 standard glass colours. In addition, it can be made to order in bespoke standard RAL or NCS glass colours.