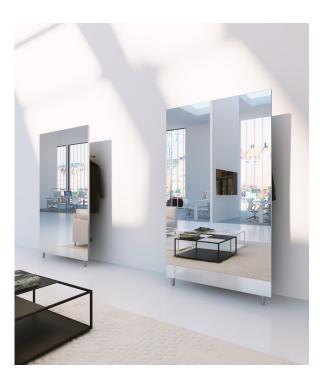

embracing creative dialogue

CHAT BOARD® Wardrobe cleverly merges a functional and spacious wardrobe unit with a large, magnetic glass board. Continuing the clear, intentionally understated design aesthetics of the entire CHAT BOARD® collection, the signature glass board is here transformed into a stationary piece of furniture, lending a new dimension to its core purpose. Placed in a reception area, entrance hall or lobby, the Wardrobe is the perfect way to greet visitors or co-workers with a message of welcome, an illustration or any kind of useful information. At home it will soon become an indispensable part of daily life, as a practical storage space and an unmissable place for sharing last-minute messages, shopping lists and notes of future appointments.

## inspiration