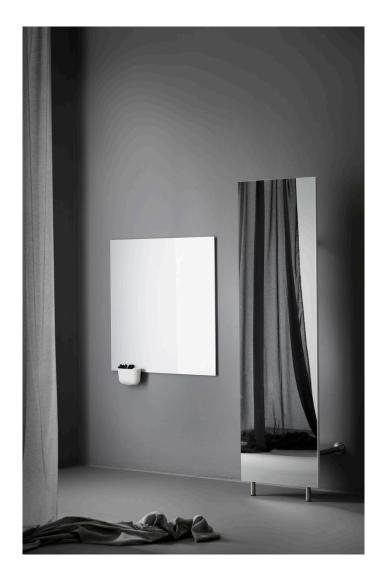

embracing creative dialogue

CHAT BOARD® Wardrobe cleverly merges a functional and spacious wardrobe unit with a large, magnetic glass board. Continuing the clear, intentionally understated design aesthetics of the entire CHAT BOARD® collection, the signature glass board is here transformed into a stationary piece of furniture, lending a new dimension to its core purpose. Placed in a reception area, entrance hall or lobby, the Wardrobe is the perfect way to greet visitors or co-workers with a message of welcome, an illustration or any kind of useful information. At home it will soon become an indispensable part of daily life, as a practical storage space and an unmissable place for sharing last-minute messages, shopping lists and notes of future appointments.

## inspiration