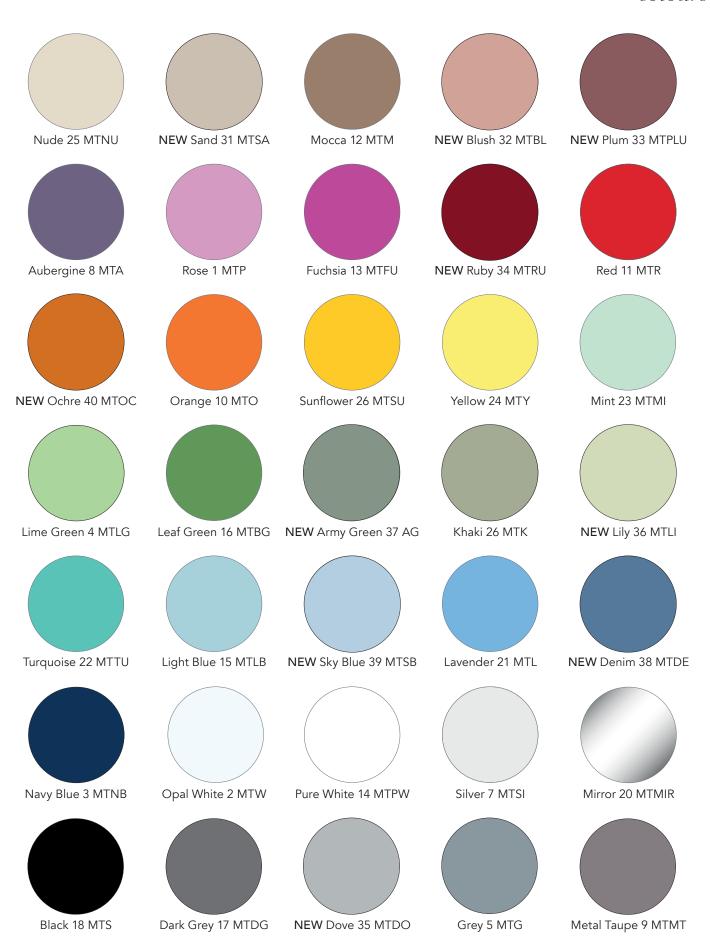

CHAT BOARD® Wardrobe is made with 4 mm tempered safety glass, in accordance with the highest quality standards, finished with smooth C-edges and 4 mm radius corners. It is available in 2 sizes and 35 standard glass colours. In addition, it can be made to order in bespoke standard RAL or NCS glass colours.

Finish: C-shaped edges, unpolished. 4 mm radius corners

Colour: 35 standard glass colours

Size: 2 standard sizes